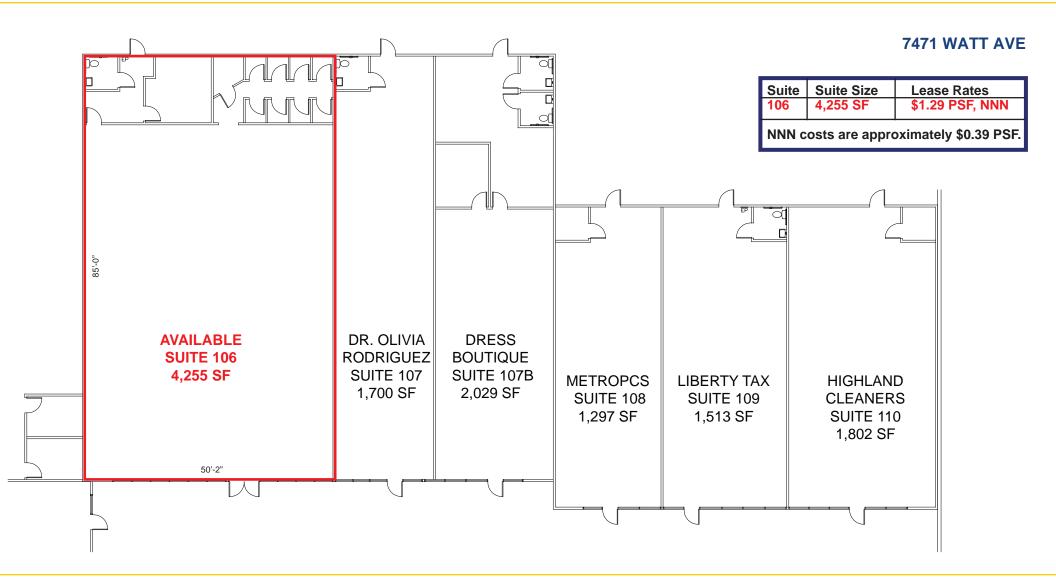

#### PROPERTY DETAILS:

- Great co-tenants include: FoodMaxx, Aaron's, Carl's Jr Bank of America and Subway
- Densely populated infill location
- Excellent traffic count
- Close proximity to McClellan Park the largest business park in Northern California with over 16 million SF of office, industrial, R&D and mixed use