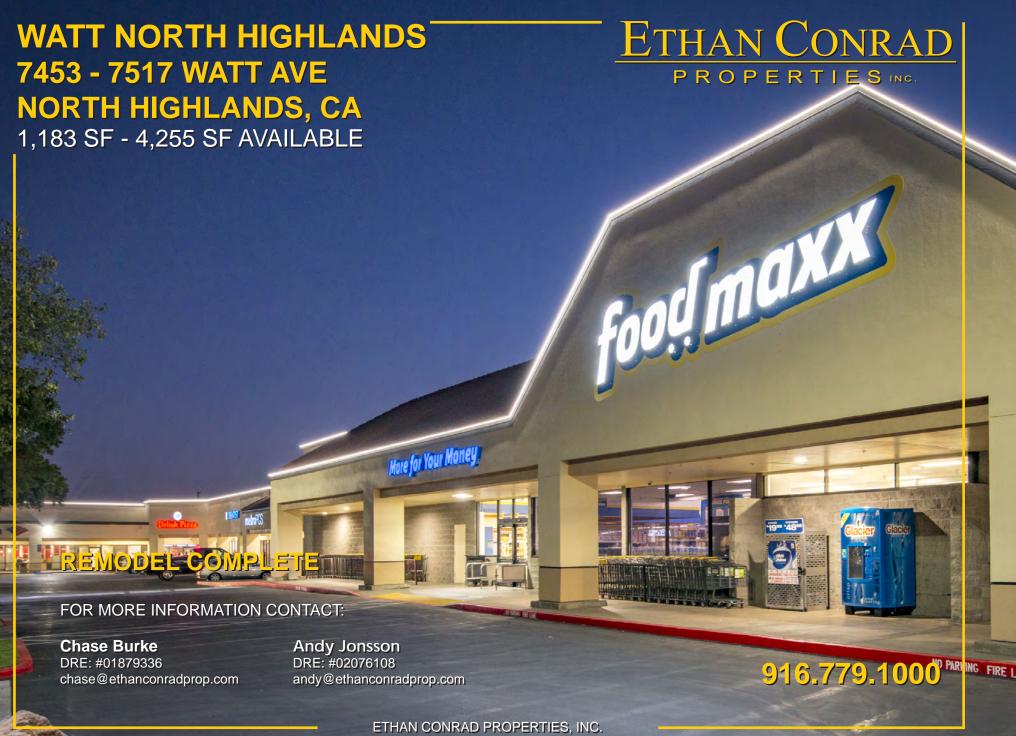

# WATT NORTH HIGHLANDS

NORTH HIGHLANDS, CA

### **FEATURES:**

- Well Managed/Maintained Neighborhood Retail Center
- Food Maxx sales are up over 30% since they moved from Antelope (1 mile away)
- Abundant parking
- Attractive and modern retail spaces
- One, highly visibility Pad space available

#### PROPERTY DETAILS:

- Great co-tenants include: FoodMaxx, Aaron's, Carl's Jr Bank of America and Subway
- Densely populated infill location
- Excellent traffic count
- Close proximity to McClellan Park the largest business park in Northern California with over 16 million SF of office, industrial, R&D and mixed use