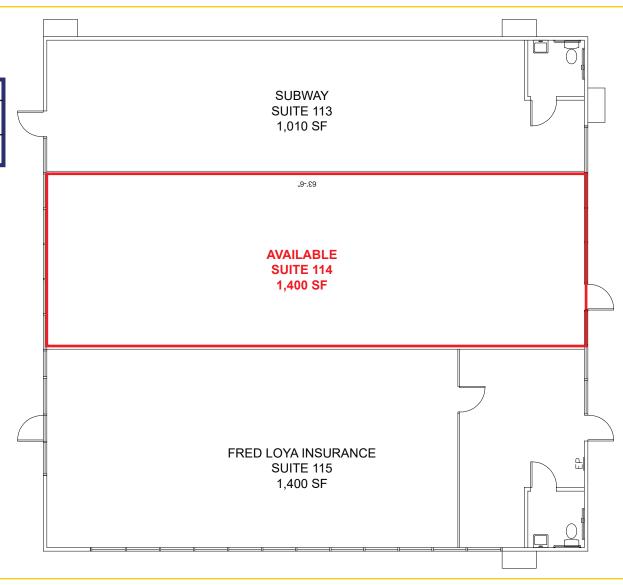

## 7453 - 7517 WATT AVE

NORTH HIGHLANDS, CA

| Suite | Suite Size | Lease Rates     |
|-------|------------|-----------------|
| 114   | 1,400 SF   | \$2.19 PSF, NNN |

NNN costs are approximately \$0.39 PSF.