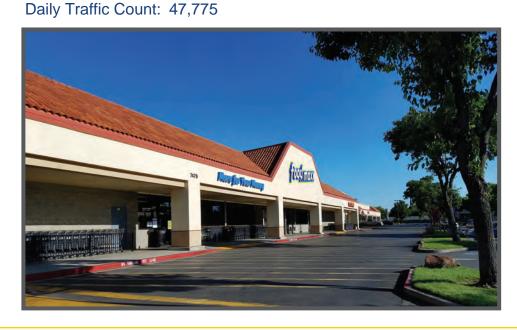

#### PROPERTY DETAILS:

- Great co-tenants include: FoodMaxx, Aaron's, Carl's Jr Bank of America and Subway
- Densely populated infill location
- Excellent traffic count
- Close proximity to McClellan Park the largest business park in Northern California with over 16 million SF of office, industrial, R&D and mixed use