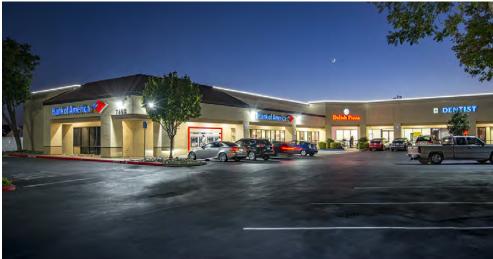

#### PROPERTY DETAILS:

- Great co-tenants include: FoodMaxx, Aaron's, Carl's Jr Bank of America and Subway
- Densely populated infill location
- Excellent traffic count
- Close proximity to McClellan Park the largest business park in Northern California with over 16 million SF of office, industrial, R&D and mixed use