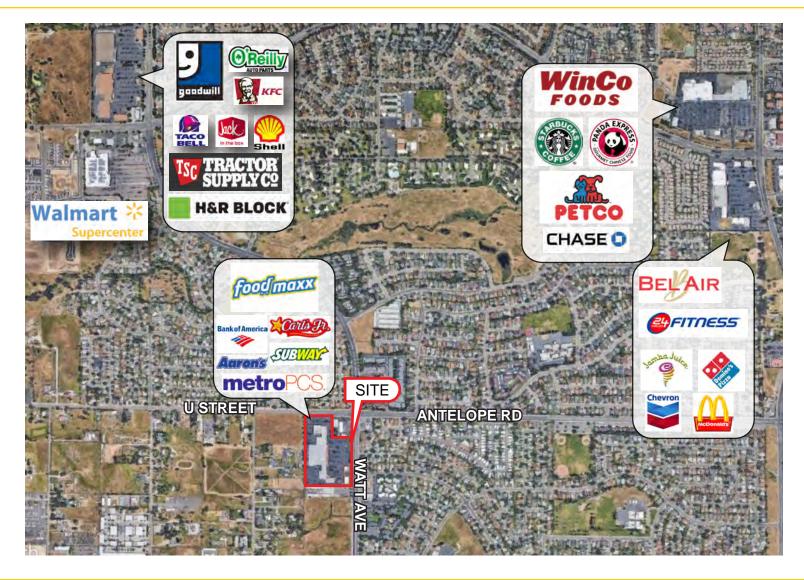

#### PROPERTY DETAILS:

- Great co-tenants include: FoodMaxx, Aaron's, Carl's Jr Bank of America and Subway
- Densely populated infill location
- Excellent traffic count
- Close proximity to McClellan Park the largest business park in Northern California with over 16 million SF of office, industrial, R&D and mixed use

 DEMOGRAPHICS:
 1 Mile
 3 Mile
 5 Mile

 2018 Total Pop. (est):
 18,820
 120,140
 257,270

 2018 Average HH Income: \$62,816
 \$68,207
 \$71,542

Chase Burke DRE: #01879336

chase@ethanconradprop.com

**Andy Jonsson** 