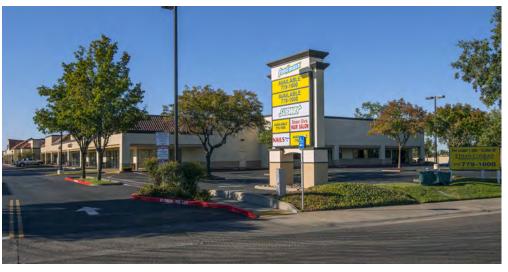

NORTH HIGHLANDS, CA

### **FEATURES:**

- Well Managed/Maintained Neighborhood Retail Center
- Food Maxx sales are up over 30% since they moved from Antelope (1 mile away)
- Abundant parking
- Attractive and modern retail spaces
- One, highly visibility Pad space available

#### PROPERTY DETAILS:

- Great co-tenants include: FoodMaxx, Aaron's, Carl's Jr Bank of America and Subway
- Densely populated infill location
- Excellent traffic count
- Close proximity to McClellan Park the largest business park in Northern California with over 16 million SF of office, industrial, R&D and mixed use