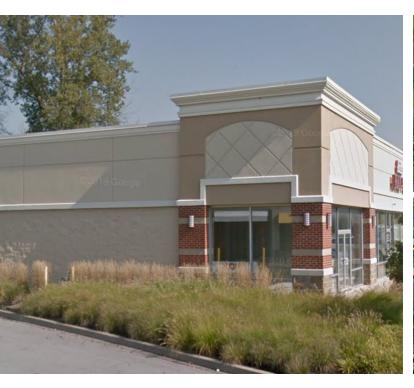

#### PROPERTY DESCRIPTION

1,200+/- SF as well as 2,000 +/- SF available spaces for lease in one of the most heavily trafficked intersections in Erie County, NY. The end cap space is 2,000 +/- SF and is completely gutted and ready for built-out. The owner has pre-chosen contractors able to design any business or floorplan requirements. Bathrooms are to be installed by the owner to fit all codes. 1,200 +/- space located in the middle of the plaza is turn key ready for any business. Excellent visibility and ample parking. Transit Road's daily traffic count is 32,900+/- cars while Genesee Street has approximately 28,200+/- daily cars. This building has 135'+/- of frontage on Transit Road and 220'+/- of frontage on Genesee with a curb cut on both roads allowing effortless access to the plaza. For more details please call Rick Recckio, 716-998-4422.