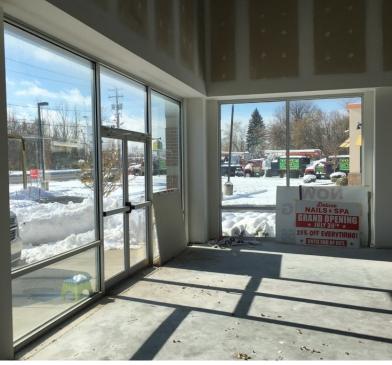

#### PROPERTY DESCRIPTION

1,200+/- SF as well as 2,000 +/- SF available spaces for lease in one of the most heavily trafficked intersections in Erie County, NY. The end cap space is 2,000 +/- SF and is completely gutted and ready for built-out. The owner has pre-chosen contractors able to design any business or floorplan requirements. Bathrooms are to be installed by the owner to fit all codes. 1,200 +/- space located in the middle of the plaza is turn key ready for any business. Excellent visibility and ample parking. Transit Road's daily traffic count is 32,900+/- cars while Genesee Street has approximately 28,200+/- daily cars. This building has 135'+/- of frontage on Transit Road and 220'+/- of frontage on Genesee with a curb cut on both roads allowing effortless access to the plaza. For more details please call Rick Recckio, 716-998-4422.