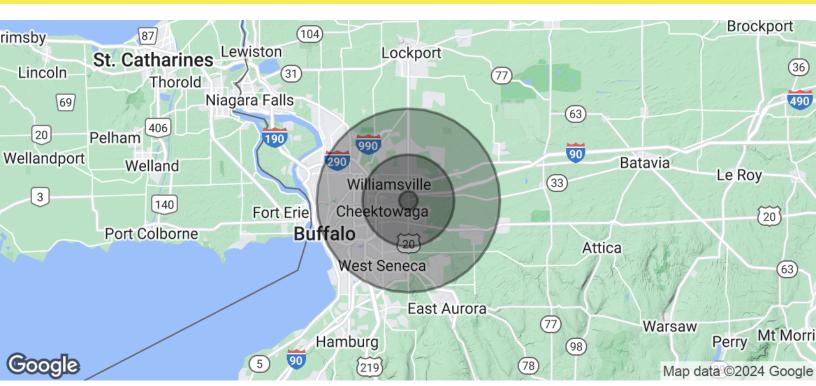

Depew, NY 14043

Depew, NY 14043

**Depew, NY 14043** 

| POPULATION                           | 1 MILE          | 5 MILES               | 10 MILES            |
|--------------------------------------|-----------------|-----------------------|---------------------|
| Total Population                     | 5,138           | 158,339               | 593,171             |
| Average age                          | 45.2            | 43.2                  | 40.1                |
| Average age (Male)                   | 44.0            | 40.9                  | 37.7                |
| Average age (Female)                 | 46.7            | 45.3                  | 42.5                |
|                                      |                 |                       |                     |
|                                      |                 |                       |                     |
| HOUSEHOLDS & INCOME                  | 1 MILE          | 5 MILES               | 10 MILES            |
| Total households                     | 1 MILE<br>2,183 | <b>5 MILES</b> 65,672 | 10 MILES<br>240,361 |
|                                      |                 |                       |                     |
| Total households                     | 2,183           | 65,672                | 240,361             |
| Total households # of persons per HH | 2,183<br>2.4    | 65,672<br>2.4         | 240,361             |