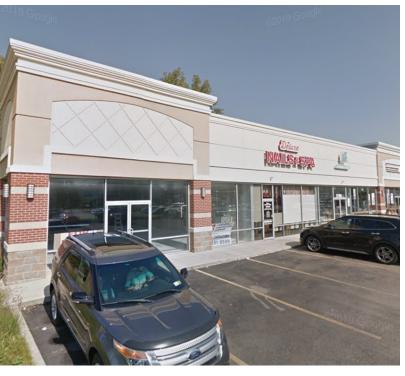

#### PROPERTY DESCRIPTION

1,200+/- SF as well as 2,000 +/- SF available spaces for lease in one of the most heavily trafficked intersections in Erie County, NY. The end cap space is 2,000 +/- SF and is completely gutted and ready for built-out. The owner has pre-chosen contractors able to design any business or floorplan requirements. Bathrooms are to be installed by the owner to fit all codes. 1,200 +/- space located in the middle of the plaza is turn key ready for any business. Excellent visibility and ample parking. Transit Road's daily traffic count is 32,900+/- cars while Genesee Street has approximately 28,200+/- daily cars. This building has 135'+/- of frontage on Transit Road and 220'+/- of frontage on Genesee with a curb cut on both roads allowing effortless access to the plaza. For more details please call Rick Recckio, 716-998-4422.