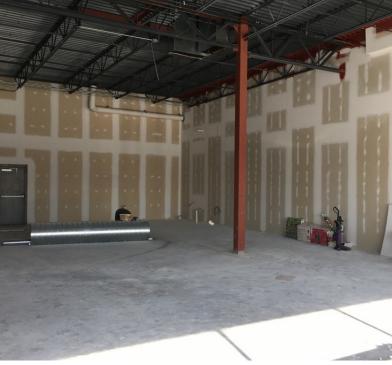

#### PROPERTY DESCRIPTION

1,200+/- SF as well as 2,000 +/- SF available spaces for lease in one of the most heavily trafficked intersections in Erie County, NY. The end cap space is 2,000 +/- SF and is completely gutted and ready for built-out. The owner has pre-chosen contractors able to design any business or floorplan requirements. Bathrooms are to be installed by the owner to fit all codes. 1,200 +/- space located in the middle of the plaza is turn key ready for any business. Excellent visibility and ample parking. Transit Road's daily traffic count is 32,900+/- cars while Genesee Street has approximately 28,200+/- daily cars. This building has 135'+/- of frontage on Transit Road and 220'+/- of frontage on Genesee with a curb cut on both roads allowing effortless access to the plaza. For more details please call Rick Recckio, 716-998-4422.