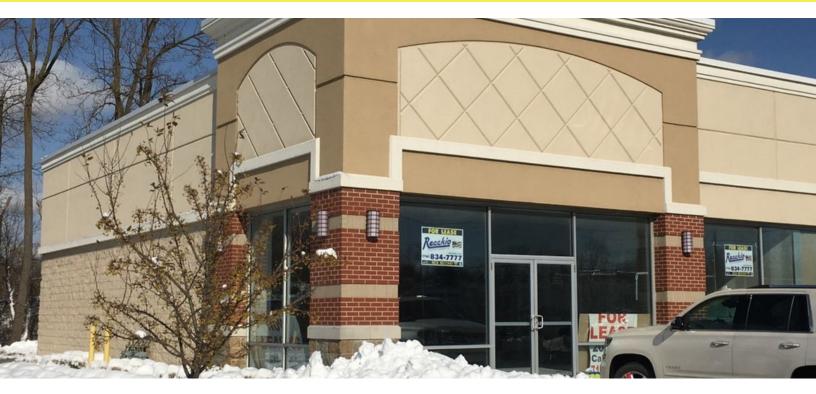

#### PROPERTY DESCRIPTION

1,200+/- SF as well as 2,000 +/- SF available spaces for lease in one of the most heavily trafficked intersections in Erie County, NY. The end cap space is 2,000 +/- SF and is completely gutted and ready for built-out. The owner has pre-chosen contractors able to design any business or floorplan requirements. Bathrooms are to be installed by the owner to fit all codes. 1,200 +/- space located in the middle of the plaza is turn key ready for any business. Excellent visibility and ample parking. Transit Road's daily traffic count is 32,900+/- cars while Genesee Street has approximately 28,200+/- daily cars. This building has 135'+/- of frontage on Transit Road and 220'+/- of frontage on Genesee with a curb cut on both roads allowing effortless access to the plaza. For more details please call Rick Recckio, 716-998-4422.