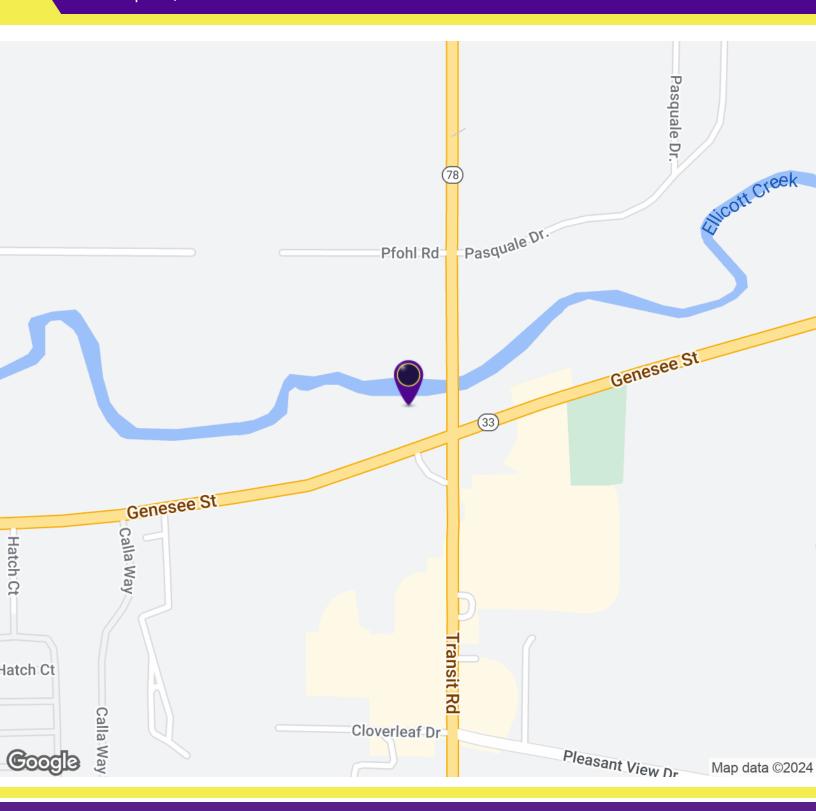

#### LOCATION DESCRIPTION

Located at the intersection of Transit Road & Genesee Street on one of the heaviest trafficked intersections in Erie County, NY. Easily accessible to New York State I-90, Kensington Expressway Route 33, and 1/2 mile from the Buffalo-Niagara International Airport. Close proximity to major national retailers, restaurants, and entertainment such as Home Depot, Starbucks, Tim Hortons, Tops Friendly Supermarket, McDonalds, Fitness 19, Dollar Tree, Aldi Foods, TJ Maxx, Joann Fabrics, Cracker Barrel, Anchor Bar, Tru By Hilton, Home 2 Suites, Springhill Suites by Marriott, Denny's, and much more. Approximately 4.4 miles from the Galleria Mall, Cheektowaga has a population of 88,226. The town is in the north-central part of the county. It is the second-largest suburb in Buffalo, after the town of Amherst.