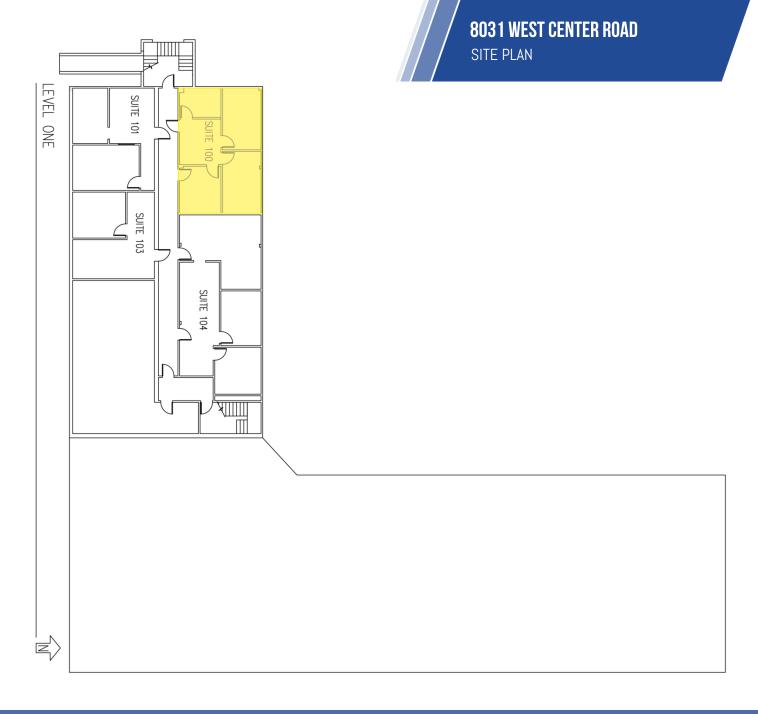

#### **AVAILABLE SPACES**

| SPACE | SIZE   | LEASE RATE                   | EST. TOTAL / MO. |
|-------|--------|------------------------------|------------------|
| 100   | 707 SF | \$17.00 SF/yr (Full Service) | \$1,001.58       |