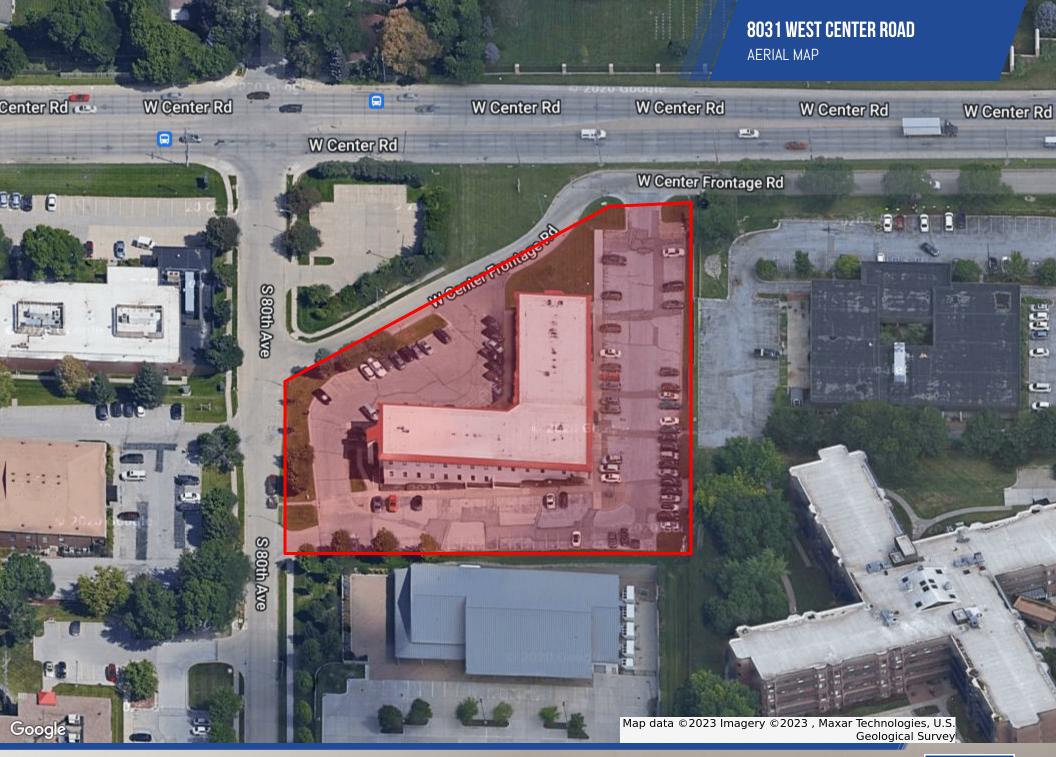

#### **SITE INFORMATION**

| Cross-Streets        | 80th & West Center<br>Road                                                                   |  |  |
|----------------------|----------------------------------------------------------------------------------------------|--|--|
| County               | Douglas                                                                                      |  |  |
| Zoning               | CC                                                                                           |  |  |
| Lot Size             | 2.03 Acres                                                                                   |  |  |
| Location Description | Conveniently located building with easy access via 84th Street. West Center Road visibility. |  |  |