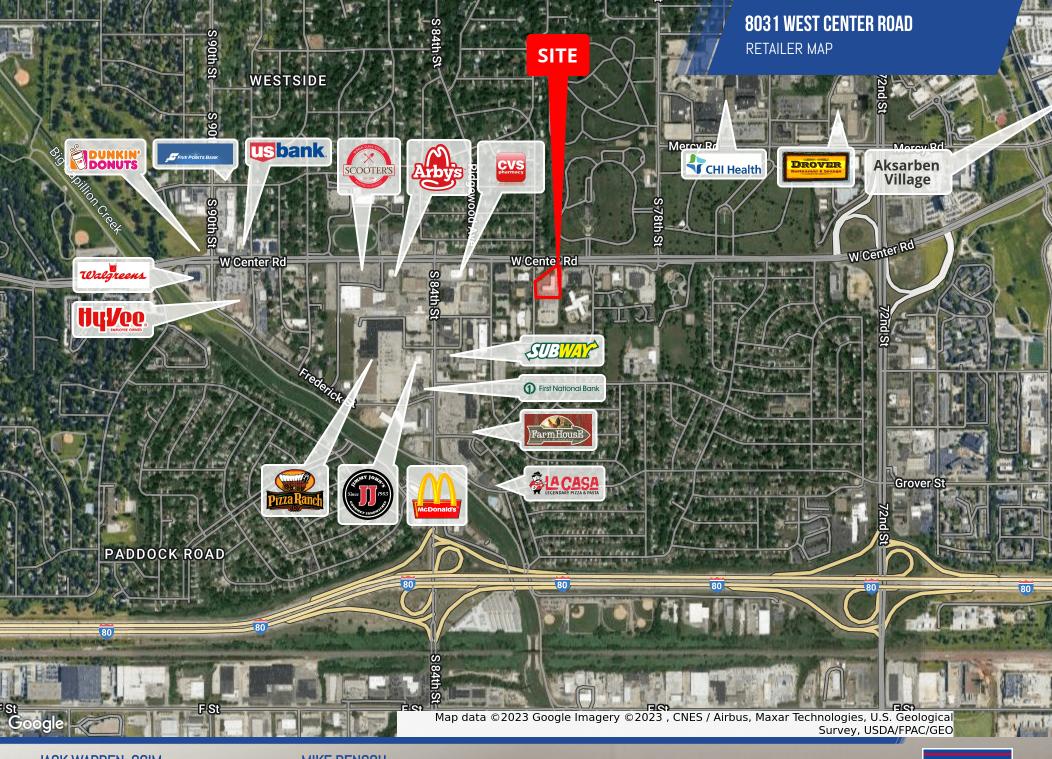

#### **SITE INFORMATION**

| Cross-Streets        | 80th & West Center<br>Road                                                                   |  |  |
|----------------------|----------------------------------------------------------------------------------------------|--|--|
| County               | Douglas                                                                                      |  |  |
| Zoning               | CC                                                                                           |  |  |
| Lot Size             | 2.03 Acres                                                                                   |  |  |
| Location Description | Conveniently located building with easy access via 84th Street. West Center Road visibility. |  |  |

#### **DEMOGRAPHICS**

| POPULATION        | 1 MILE    | 3 MILES   | 5 MILES   |
|-------------------|-----------|-----------|-----------|
| Total Population  | 9,286     | 81,445    | 268,071   |
| Average Age       | 37.8      | 37.1      | 35.1      |
| HOUSEHOLDS        |           |           |           |
| Total Households  | 4,096     | 35,514    | 114,658   |
| People Per HH     | 2.3       | 2.3       | 2.3       |
| Average HH Income | \$69,183  | \$72,314  | \$65,934  |
| Average HH Value  | \$314,055 | \$172,855 | \$168,197 |