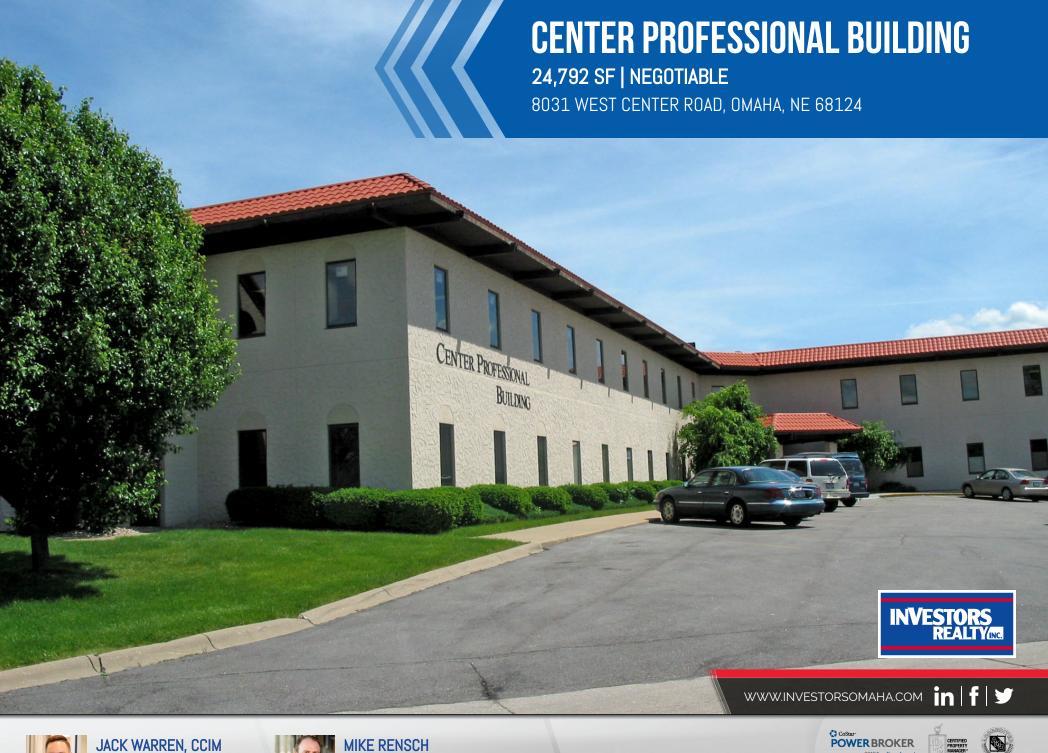

# **CENTER PROFESSIONAL BUILDING**

8031 WEST CENTER ROAD, OMAHA, NE 68124

## **BUILDING INFORMATION**

| Building Size          | 24,792 SF |
|------------------------|-----------|
| Ceiling Height         | 8.5 ft    |
| Minimum Ceiling Height | 8.5 ft    |
| Number Of Floors       | 3         |
| Year Built             | 1965      |
| Gross Leasable Area    | 24,792 SF |
| Construction Status    | Existing  |
| HVAC                   | GFA       |
| Elevators              | 0         |

#### **OFFERING SUMMARY**

| LEASE RATE    | NEGOTIABLE      |
|---------------|-----------------|
| Available SF  |                 |
| Property Type | Office Building |