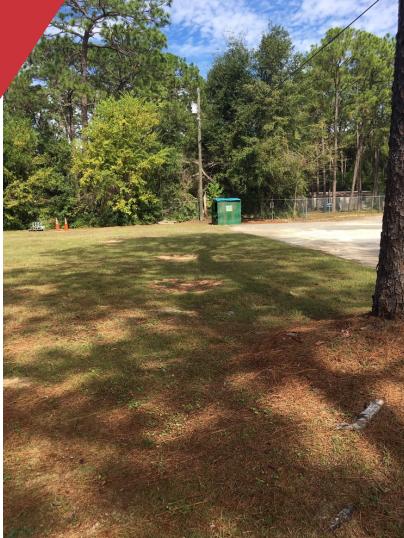

## Industrial | Fully Leased

- Fenced in Yard Area (1 2 Acres) with Electronic Gate Opener
- Converted SFR for 3 Offices, Kitchen, Reception, Break Room, Restroom
- Small Carport
- SE Tallahassee Crawfordville & Woodville Hwys
- Great opportunity for a lay down yard or cable storage!