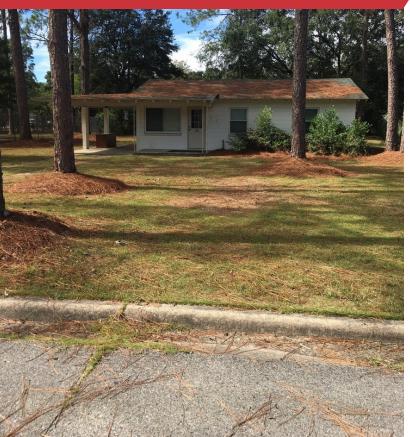

## Industrial | Fully Leased

- Fenced in Yard Area (1 2 Acres) with Electronic Gate Opener
- Converted SFR for 3 Offices, Kitchen, Reception, Break Room, Restroom
- Small Carport
- SE Tallahassee Crawfordville & Woodville Hwys
- Great opportunity for a lay down yard or cable storage!

## **FOR LEASE**

5721 Kilowatt Rd. Tallahassee, FL 32305

No Warranty Or Representation, express Or Implied, is Made As 10 The Accuracy Of The Information Contained Herein, And The Same is Submitted Subject To Enros, Omissions, Orlange Of Price, Rental Or Other Conditions, Prior Sale, Lease Or Financing, Or Withdrawal Without Notice, And Other Special Listing Conditions Imposed By Our Principals No Warranties Or Rep- resentations Are Made As To The Condition Of The Property Or Any Hazards Contained Therein Are Any To Be Immiliand.