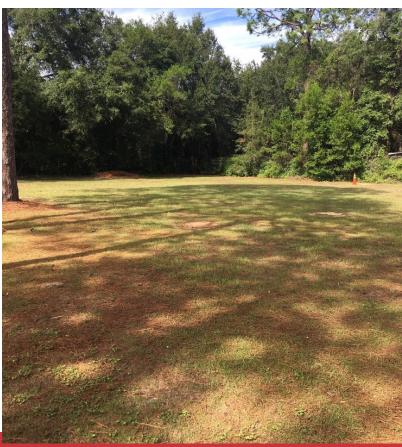

## Industrial | Fully Leased

- Fenced in Yard Area (1 2 Acres) with Electronic Gate Opener
- Converted SFR for 3 Offices, Kitchen, Reception, Break Room, Restroom
- Small Carport
- SE Tallahassee Crawfordville & Woodville Hwys
- Great opportunity for a lay down yard or cable storage!