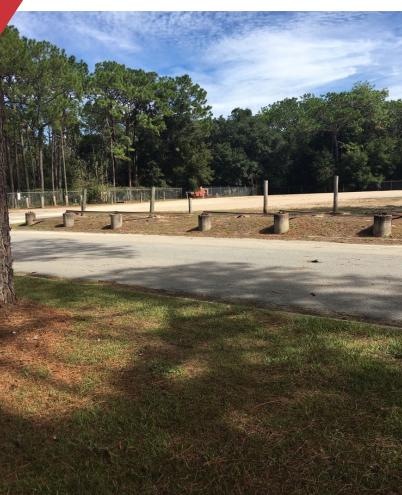

## Industrial | Fully Leased

- Fenced in Yard Area (1 2 Acres) with Electronic Gate Opener
- Converted SFR for 3 Offices, Kitchen, Reception, Break Room, Restroom
- Small Carport
- SE Tallahassee Crawfordville & Woodville Hwys
- Great opportunity for a lay down yard or cable storage!