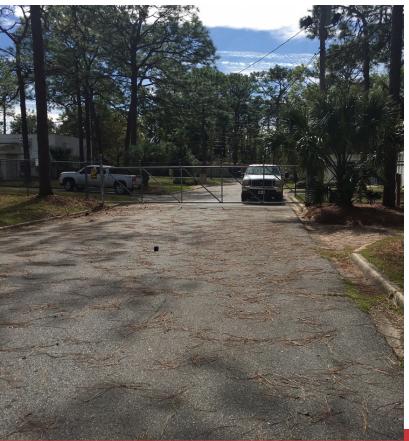

## Industrial | Fully Leased

- Fenced in Yard Area (1 2 Acres) with Electronic Gate Opener
- Converted SFR for 3 Offices, Kitchen, Reception, Break Room, Restroom
- Small Carport
- SE Tallahassee Crawfordville & Woodville Hwys
- Great opportunity for a lay down yard or cable storage!