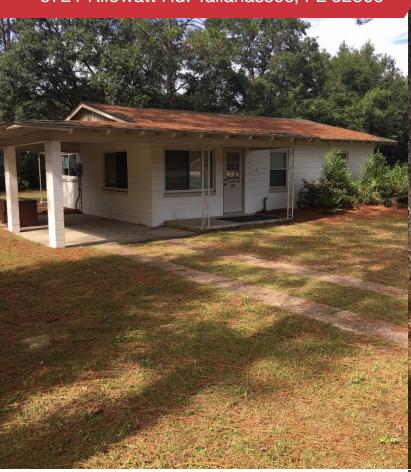

## Industrial | Fully Leased

- Fenced in Yard Area (1 2 Acres) with Electronic Gate Opener
- Converted SFR for 3 Offices, Kitchen, Reception, Break Room, Restroom
- Small Carport
- SE Tallahassee Crawfordville & Woodville Hwys
- Great opportunity for a lay down yard or cable storage!

## **FOR LEASE**

5721 Kilowatt Rd. Tallahassee, FL 32305

No Warranty Or Representation, express Or Implied, is Made As 10 The Accuracy Of The Information Contained Herein, And The Same is Submitted Subject To Enros, Omissions, Orlange Of Price, Rental Or Other Conditions, Prior Sale, Lease Or Financing, Or Withdrawal Without Notice, And Other Special Listing Conditions Imposed By Our Principals No Warranties Or Rep- resentations Are Made As To The Condition Of The Property Or Any Hazards Contained Therein Are Any To Be Immiliand.