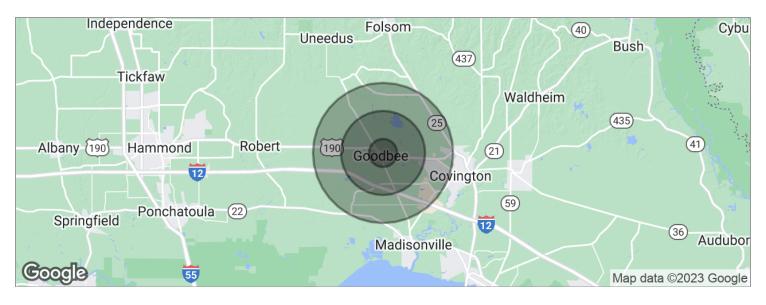

## I-2 LAND ON HIGHWAY 190 IN COVINGTON

13233 Ronald Reagan Highway (Highway 190), Covington, LA 70435

| POPULATION            | 1 MILE   | 3 MILES  | 5 MILES  |
|-----------------------|----------|----------|----------|
| Total population      | 800      | 6,582    | 17,179   |
| Median age            | 37.3     | 37.0     | 36.9     |
| Median age (male)     | 35.4     | 35.3     | 35.4     |
| Median age (Female)   | 39.2     | 38.7     | 38.6     |
| HOUSEHOLDS & INCOME   | 1 MILE   | 3 MILES  | 5 MILES  |
| Total households      | 285      | 2,348    | 6,151    |
| # of persons per HH   | 2.8      | 2.8      | 2.8      |
| Average HH income     | \$92,664 | \$89,532 | \$86,056 |
| / Wordge Till illoome | Ψ32,004  | φου,σοΣ  | φου,σου  |