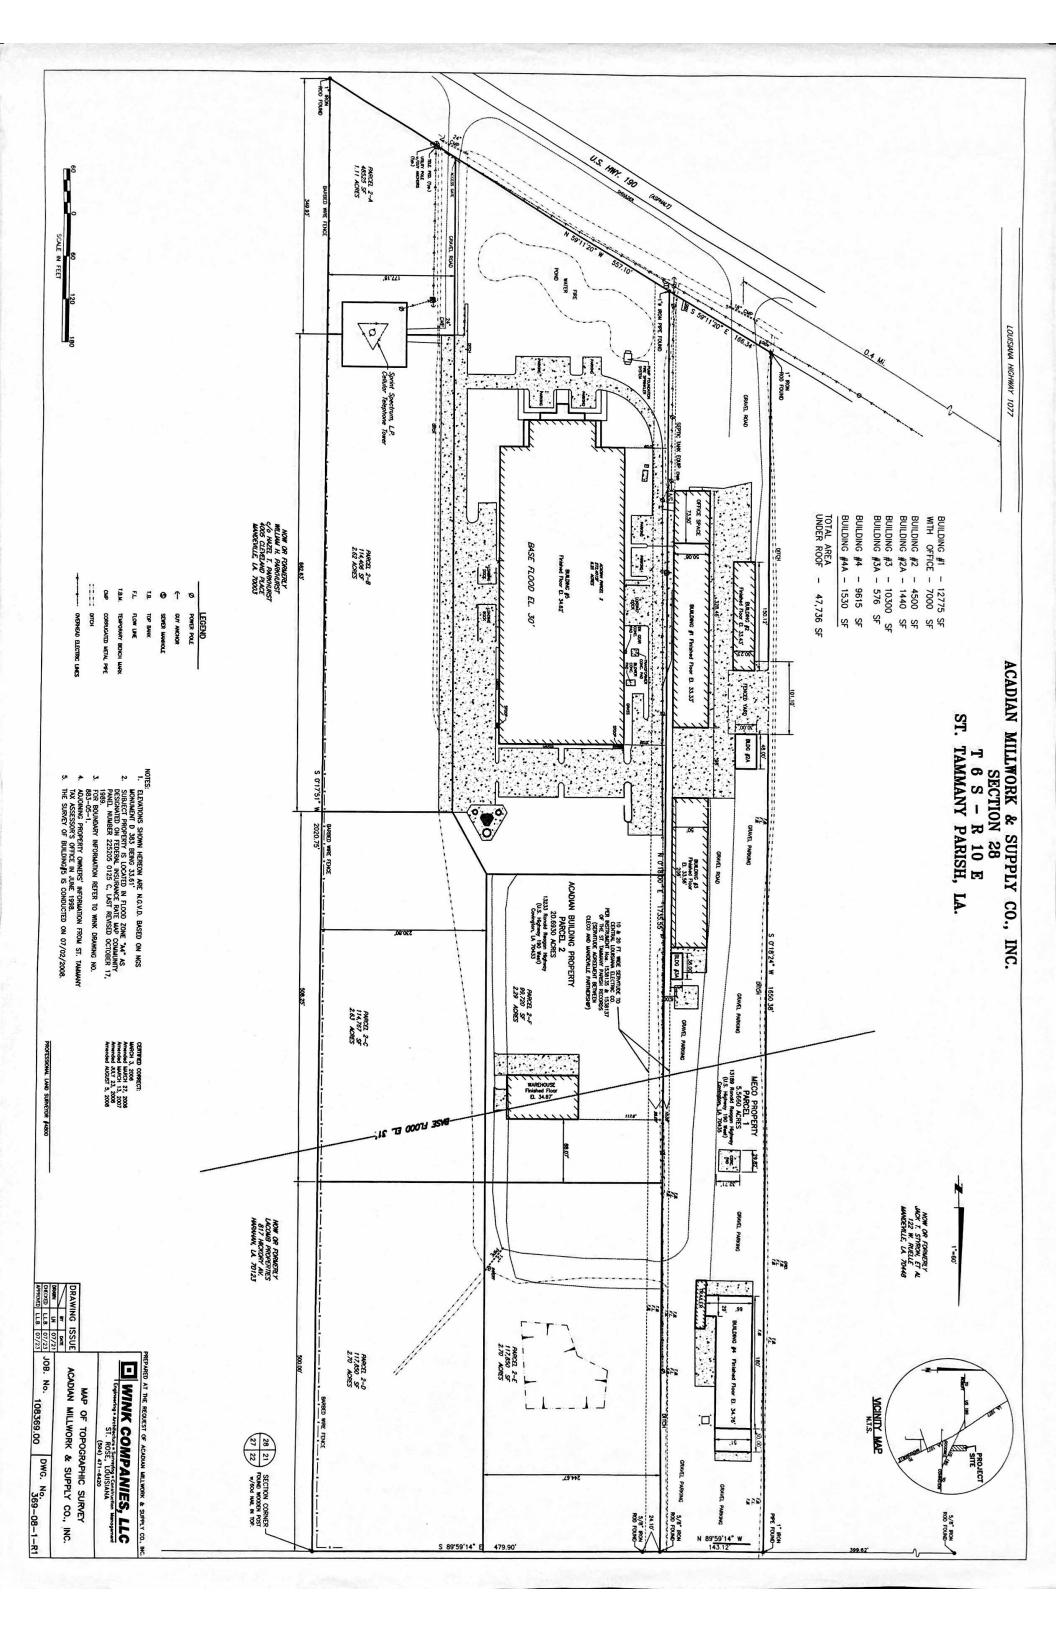

#### **PROPERTY OVERVIEW**

Parcels 2A, 2B, 2C and 2D - 9.06 acres (395,548 SF) of I-2 land fronting U.S. Highway 190 (Ronald Reagan Highway) 1/2 mile east of 1077 and 3.4 miles east of I-12/1077. 200 feet of frontage on Highway 190. Adjacent to Acadian Millwork & Supply Co. Entire parcel offered at \$3.29/PSF. Mostly cleared. Exact SF to be verified by purchaser.

#### **PROPERTY HIGHLIGHTS**

- Parcel 2A (1.11 acres) listed individually at \$5/PSF (\$250,000)
- Parcels 2B through 2D (7.95 acres) listed together at \$3.98/PSF (\$1,050,000)
- All Parcels (2A through 2D) total 9.06 acres and listed together at \$3.29/PSF (\$1,300,000)

## I-2 LAND ON HIGHWAY 190 IN COVINGTON

13233 Ronald Reagan Highway (Highway 190), Covington, LA 70435

KW COMMERCIAL 1522 W. Causeway Approach Mandeville, LA 70471