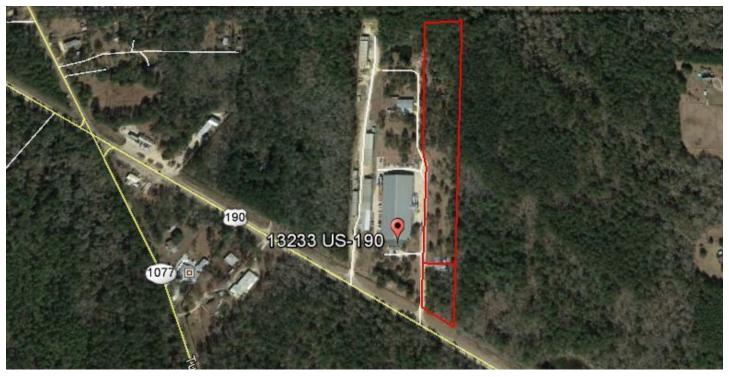

## I-2 LAND ON HIGHWAY 190 IN COVINGTON

| SALE PRICE:    | \$1,300,000                           |  |
|----------------|---------------------------------------|--|
| ACREAGE:       | 9.06 Acres                            |  |
| PRICE / SF:    | \$3.29                                |  |
| ZONING:        | I-2 - Industrial                      |  |
| MARKET:        | New Orleans                           |  |
| SUBMARKET:     | Northshore New<br>Orleans - Covington |  |
| BROCHURE DATE: | 11/15/19                              |  |

#### **PROPERTY OVERVIEW**

Parcels 2A, 2B, 2C and 2D - 9.06 acres (395,548 SF) of I-2 land fronting U.S. Highway 190 (Ronald Reagan Highway) 1/2 mile east of 1077 and 3.4 miles east of I-12/1077. 200 feet of frontage on Highway 190. Adjacent to Acadian Millwork & Supply Co. Entire parcel offered at \$3.29/PSF. Mostly cleared. Exact SF to be verified by purchaser.