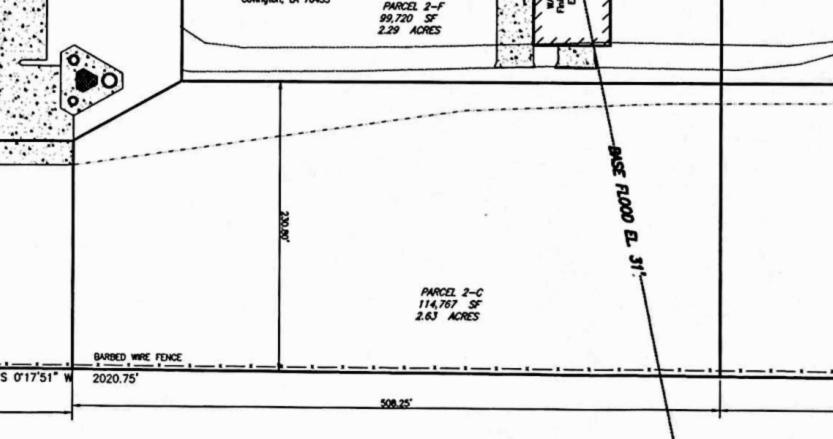

#### **PROPERTY OVERVIEW**

Parcels 2A, 2B, 2C and 2D - 9.06 acres (395,548 SF) of I-2 land fronting U.S. Highway 190 (Ronald Reagan Highway) 1/2 mile east of 1077 and 3.4 miles east of I-12/1077. 200 feet of frontage on Highway 190. Adjacent to Acadian Millwork & Supply Co. Entire parcel offered at \$3.29/PSF. Mostly cleared. Exact SF to be verified by purchaser.

#### **PROPERTY HIGHLIGHTS**

- Parcel 2A (1.11 acres) listed individually at \$5/PSF (\$250,000)
- Parcels 2B through 2D (7.95 acres) listed together at \$3.98/PSF (\$1,050,000)
- All Parcels (2A through 2D) total 9.06 acres and listed together at \$3.29/PSF (\$1,300,000)