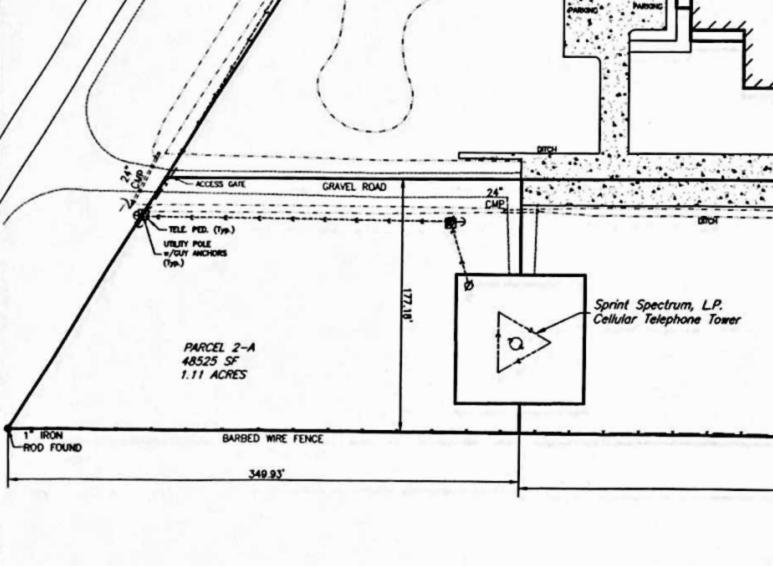

#### **PROPERTY OVERVIEW**

Parcels 2A, 2B, 2C and 2D - 9.06 acres (395,548 SF) of I-2 land fronting U.S. Highway 190 (Ronald Reagan Highway) 1/2 mile east of 1077 and 3.4 miles east of I-12/1077. 200 feet of frontage on Highway 190. Adjacent to Acadian Millwork & Supply Co. Entire parcel offered at \$3.29/PSF. Mostly cleared. Exact SF to be verified by purchaser.

#### **PROPERTY HIGHLIGHTS**

- Parcel 2A (1.11 acres) listed individually at \$5/PSF (\$250,000)
- Parcels 2B through 2D (7.95 acres) listed together at \$3.98/PSF (\$1,050,000)
- All Parcels (2A through 2D) total 9.06 acres and listed together at \$3.29/PSF (\$1,300,000)