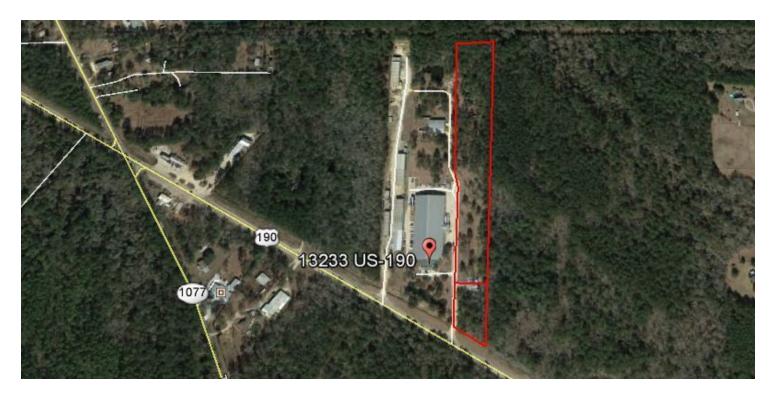

## I-2 LAND ON HIGHWAY 190 IN COVINGTON

13233 Ronald Reagan Highway (Highway 190), Covington, LA 70435

KW COMMERCIAL 1522 W. Causeway Approach Mandeville, LA 70471