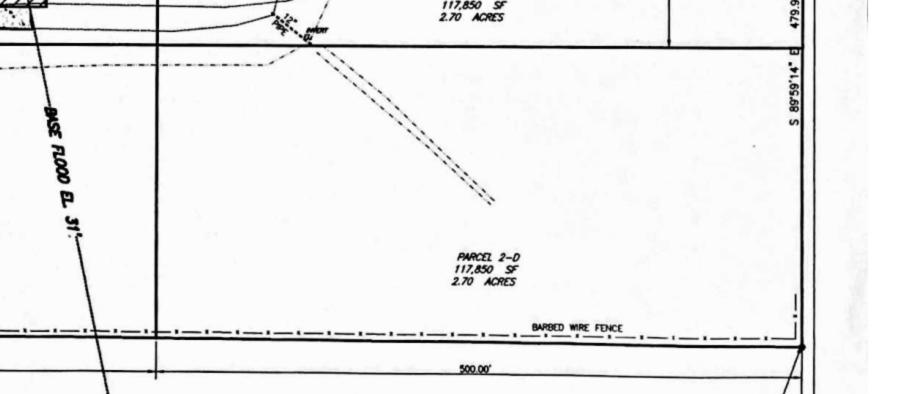

#### **PROPERTY OVERVIEW**

Parcels 2A, 2B, 2C and 2D - 9.06 acres (395,548 SF) of I-2 land fronting U.S. Highway 190 (Ronald Reagan Highway) 1/2 mile east of 1077 and 3.4 miles east of I-12/1077. 200 feet of frontage on Highway 190. Adjacent to Acadian Millwork & Supply Co. Entire parcel offered at \$3.29/PSF. Mostly cleared. Exact SF to be verified by purchaser.

#### **PROPERTY HIGHLIGHTS**

- Parcel 2A (1.11 acres) listed individually at \$5/PSF (\$250,000)
- Parcels 2B through 2D (7.95 acres) listed together at \$3.98/PSF (\$1,050,000)
- All Parcels (2A through 2D) total 9.06 acres and listed together at \$3.29/PSF (\$1,300,000)