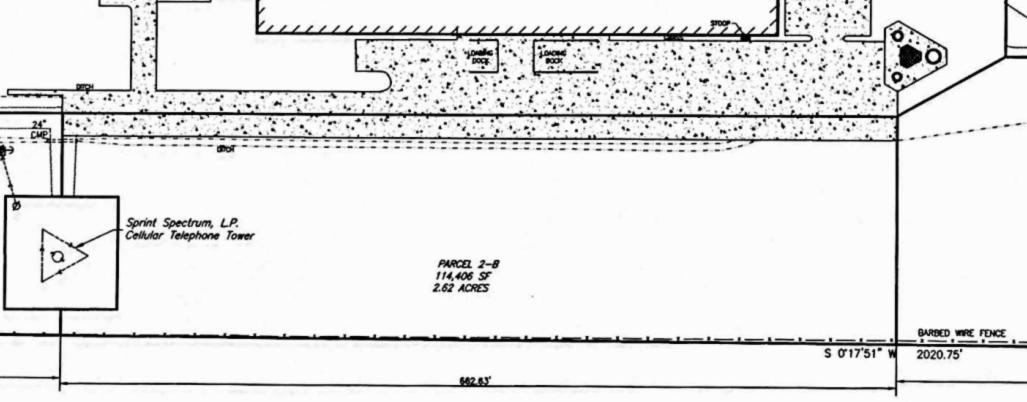

#### **PROPERTY OVERVIEW**

Parcels 2A, 2B, 2C and 2D - 9.06 acres (395,548 SF) of I-2 land fronting U.S. Highway 190 (Ronald Reagan Highway) 1/2 mile east of 1077 and 3.4 miles east of I-12/1077. 200 feet of frontage on Highway 190. Adjacent to Acadian Millwork & Supply Co. Entire parcel offered at \$3.29/PSF. Mostly cleared. Exact SF to be verified by purchaser.

#### **PROPERTY HIGHLIGHTS**

- Parcel 2A (1.11 acres) listed individually at \$5/PSF (\$250,000)
- Parcels 2B through 2D (7.95 acres) listed together at \$3.98/PSF (\$1,050,000)
- All Parcels (2A through 2D) total 9.06 acres and listed together at \$3.29/PSF (\$1,300,000)