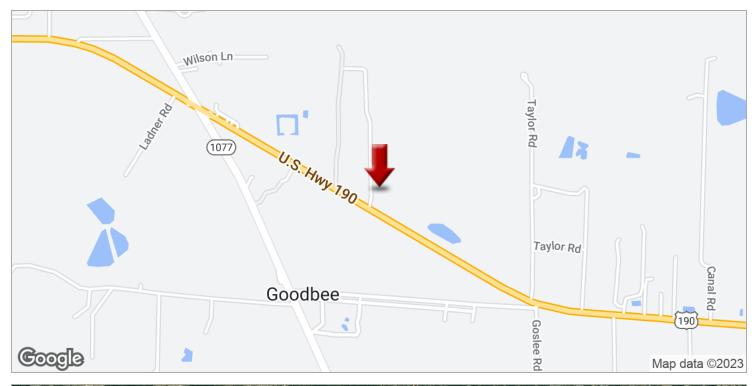

## I-2 LAND ON HIGHWAY 190 IN COVINGTON

13233 Ronald Reagan Highway (Highway 190), Covington, LA 70435

KW COMMERCIAL 1522 W. Causeway Approach Mandeville, LA 70471