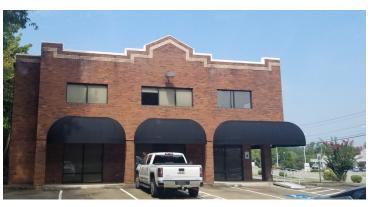

# **PROPERTY OVERVIEW**

Iconic and well-known office building along the Cantrell Road/ Hwy 10 thoroughfare. Located on a major route from West Little Rock to Downtown, this property has a 21,000 VPD traffic count. Building has 12 tenant spaces. Well maintained, clean, and inviting and perfect for a wide variety of professional office uses.

### **PROPERTY HIGHLIGHTS**

- High-traffic, high visibility, 21,000 VPD
- Currently configured for 12 tenant spaces
- · Two curb cuts onto Cantrell Road
- · Extra land for potential expansion
- Near Office Depot, Whole Hog BBQ, Tuesday Morning, Riverdale 10 Cinema, Sonic, Starbucks, temporary home of Arkansas Arts Center, several local award-winning restaurants, and several professional office parks/complexes.