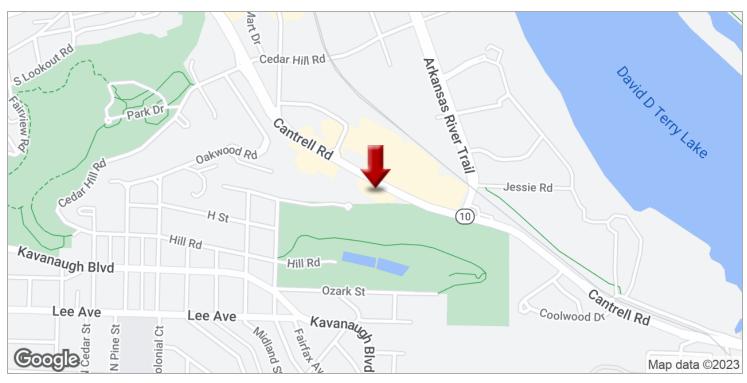

# OWNER/INVESTOR OFFICE BUILDING/STRATEGIC LOCATION

2725 Cantrell Road, Little Rock, AR 72202

# **PROPERTY OVERVIEW**

Iconic and well-known office building along the Cantrell Road/ Hwy 10 thoroughfare. Located on a major route from West Little Rock to Downtown, this property has a 21,000 VPD traffic count. Building has 12 tenant spaces. Well maintained, clean, and inviting and perfect for a wide variety of professional office uses.