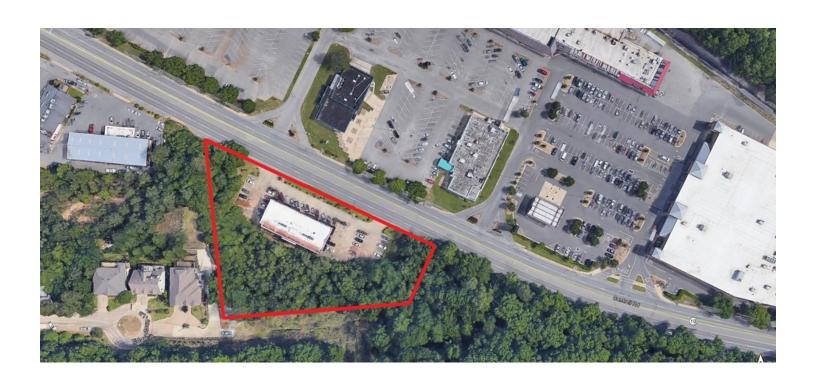

# **PROPERTY OVERVIEW**

Iconic and well-known office building along the Cantrell Road/ Hwy 10 thoroughfare. Located on a major route from West Little Rock to Downtown, this property has a 21,000 VPD traffic count. Building has 12 tenant spaces. Well maintained, clean, and inviting and perfect for a wide variety of professional office uses.

### **PROPERTY HIGHLIGHTS**

- High-traffic, high visibility, 21,000 VPD
- Currently configured for 12 tenant spaces
- · Two curb cuts onto Cantrell Road
- · Extra land for potential expansion
- Near Office Depot, Whole Hog BBQ, Tuesday Morning, Riverdale 10 Cinema, Sonic, Starbucks, temporary home of Arkansas Arts Center, several local award-winning restaurants, and several professional office parks/complexes.