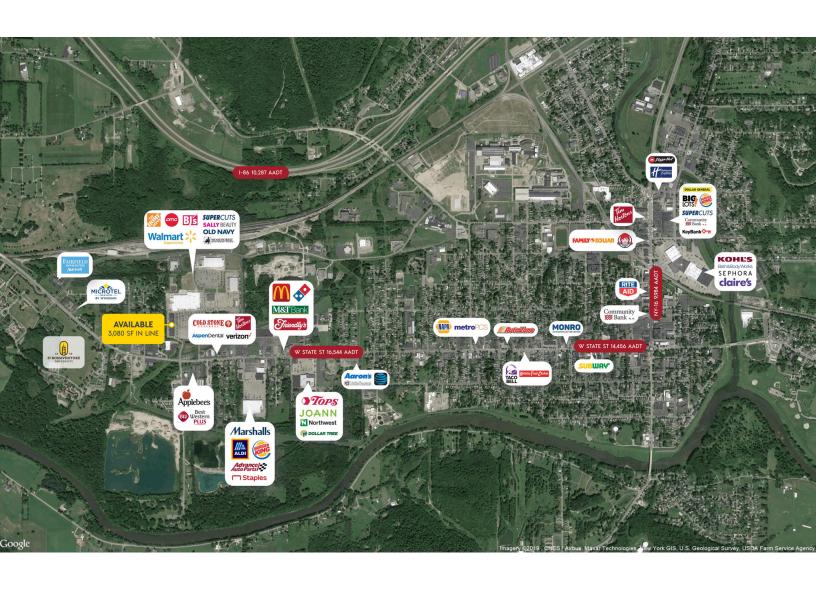

### **LOCATION DESCRIPTION**

Olean is in the Southern Tier of New York along I-86 and is home to St. Bonaventure University and Cutco corporate headquarters with over 600 employees. Located a few minutes away from the University, Walmart Plaza is a Community Center retail space and the dominant shopping center in town. Other retailers of note in the area include (but are not limited to) ALDI, Top's, McDonald's, Marshall's, Ollie's Bargain Outlet, JoAnn Fabrics, Applebee's, and Harbor Freight.

This is the best-performing shopping center in the town of Olean with the largest draw thanks to a large and diverse number of tenants. This shopping center benefits from having the highest traffic counts and closest proximity to St. Bonaventure University, home to approximately 2,500 students and faculty.