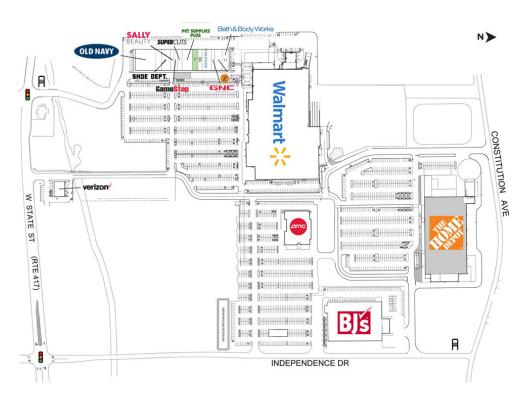

### **PROPERTY DESCRIPTION**

One in-line space is available in a free-standing building located in Walmart Plaza, a Walmart and BJ's Wholesale Club-anchored shopping center. Featuring multiple national retailers, including the aforementioned Walmart and BJ's Wholesale Club, there is also Home Depot, AMC Movie Theaters, Old Navy, and Pet Supplies Plus, as well as smaller retailers.

#### **AVAILABLE SPACES**

| SUITE   | TENANT    | SIZE (SF) | LEASE TYPE | LEASE RATE | DESCRIPTION |
|---------|-----------|-----------|------------|------------|-------------|
| Suite 7 | Available | 3,080 SF  | NNN        | Negotiable |             |