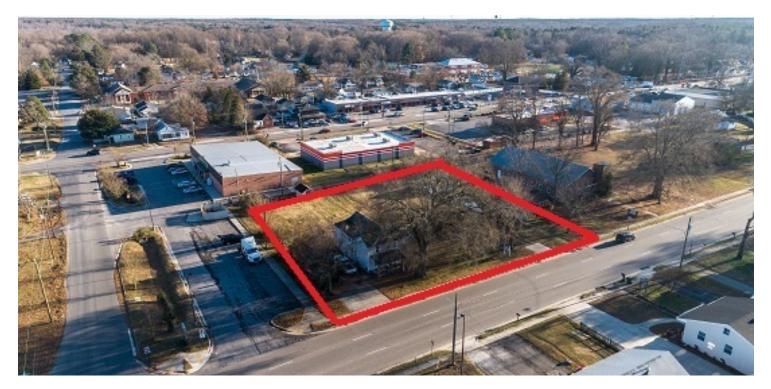

3502-3504 Woodlawn St , Hopewell, VA 23860

#### **PROPERTY OVERVIEW**

.9 acres zoned Commercial, 295 Hopewell FORT LEE (includes 2 lots: this one and contiguous PID# 089-0950) flat and buildable with 212' frontage on Wodlawn Dr with apr 30,000 vehicles per day surrounded by national businesses an d zoned for restaurant, hotel, apartment, service station, automotive, school, church, daycare, convenience store, office, business, banks, hotel, greenhouse and multiple other uses allowed located 1 mile to 295, Fort Lee Military Base and at Wawa, Walgreens, Auto Zone, Advance Auto, Verizon, Citgo, Holiday Inn, Econo Lodge, Captain D's, Bojangles, Little Caesars. There are 2 existing houses and a small garage that are in good condition and possible short-term income for residential, retail, office uses