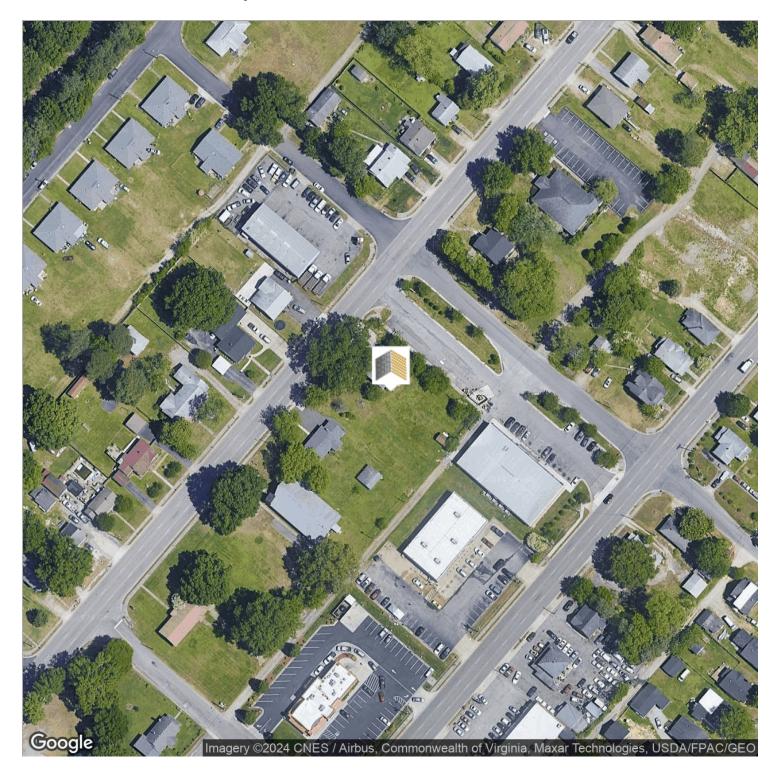

3502-3504 Woodlawn St , Hopewell, VA 23860

#### **PROPERTY OVERVIEW**

.9 acres zoned Commercial, 295 Hopewell FORT LEE (includes 2 lots: this one and contiguous PID# 089-0950) flat and buildable with 212' frontage on Wodlawn Dr with apr 30,000 vehicles per day surrounded by national businesses an d zoned for restaurant, hotel, apartment, service station, automotive, school, church, daycare, convenience store, office, business, banks, hotel, greenhouse and multiple other uses allowed located 1 mile to 295, Fort Lee Military Base and at Wawa, Walgreens, Auto Zone, Advance Auto, Verizon, Citgo, Holiday Inn, Econo Lodge, Captain D's, Bojangles, Little Caesars. There are 2 existing houses and a small garage that are in good condition and possible short-term income for residential, retail, office uses