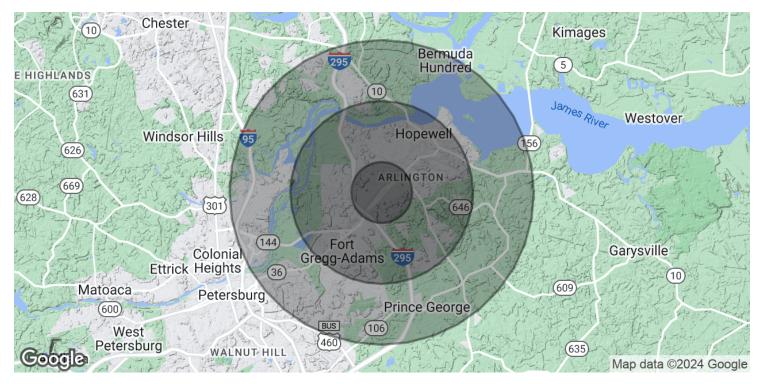

3502-3504 Woodlawn St , Hopewell, VA 23860

| POPULATION           | 1 MILE    | 3 MILES   | 5 MILES   |
|----------------------|-----------|-----------|-----------|
| Total Population     | 8,806     | 37,546    | 62,190    |
| Average age          | 38.4      | 35.6      | 35.6      |
| Average age (Male)   | 36.9      | 34.3      | 34.6      |
| Average age (Female) | 39.2      | 36.6      | 36.7      |
| HOUSEHOLDS & INCOME  | 1 MILE    | 3 MILES   | 5 MILES   |
| Total households     | 3,597     | 13,252    | 20,495    |
| # of persons per HH  | 2.4       | 2.8       | 3.0       |
| Average HH income    | \$42,954  | \$50,121  | \$59,480  |
| Average house value  | \$129,176 | \$162,416 | \$186,159 |