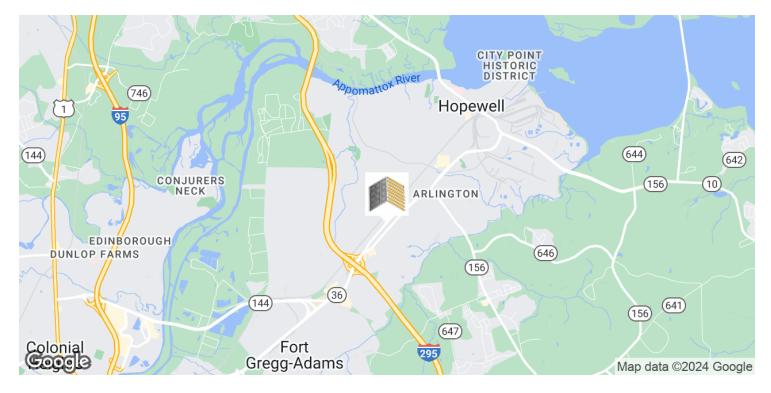

3502-3504 Woodlawn St , Hopewell, VA 23860

#### **PROPERTY OVERVIEW**

.9 acres zoned Commercial, 295 Hopewell FORT LEE (includes 2 lots: this one and contiguous PID# 089-0950) flat and buildable with 212' frontage on Wodlawn Dr with apr 30,000 vehicles per day surrounded by national businesses an d zoned for restaurant, hotel, apartment, service station, automotive, school, church, daycare, convenience store, office, business, banks, hotel, greenhouse and multiple other uses allowed located 1 mile to 295, Fort Lee Military Base and at Wawa, Walgreens, Auto Zone, Advance Auto, Verizon, Citgo, Holiday Inn, Econo Lodge, Captain D's, Bojangles, Little Caesars. There are 2 existing houses and a small garage that are in good condition and possible short-term income for residential, retail, office uses