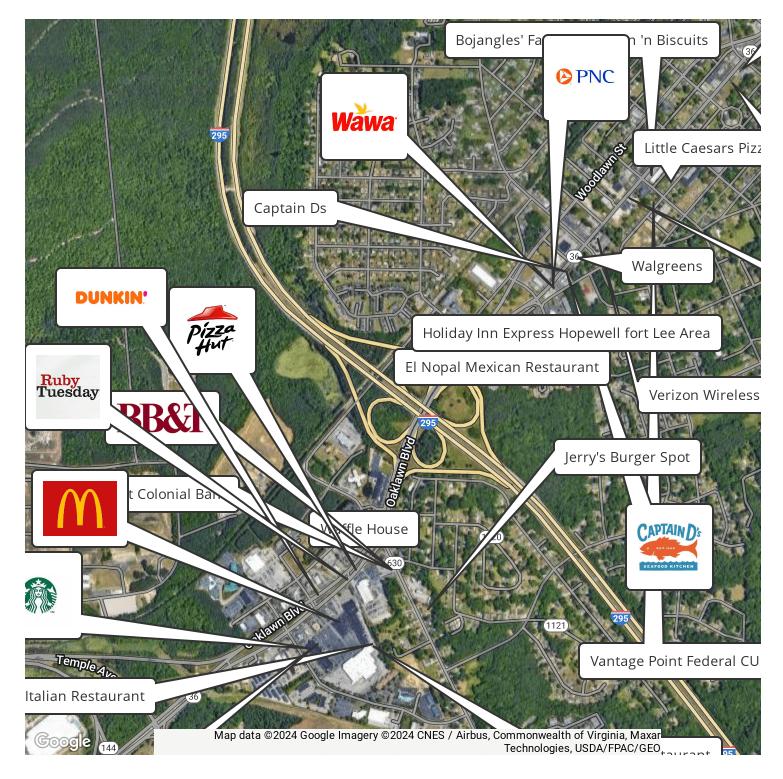

#### **PROPERTY OVERVIEW**

.9 acres zoned Commercial, 295 Hopewell FORT LEE (includes 2 lots: this one and contiguous PID# 089-0950) flat and buildable with 212' frontage on Wodlawn Dr with apr 30,000 vehicles per day surrounded by national businesses an d zoned for restaurant, hotel, apartment, service station, automotive, school, church, daycare, convenience store, office, business, banks, hotel, greenhouse and multiple other uses allowed located 1 mile to 295, Fort Lee Military Base and at Wawa, Walgreens, Auto Zone, Advance Auto, Verizon, Citgo, Holiday Inn, Econo Lodge, Captain D's, Bojangles, Little Caesars. There are 2 existing houses and a small garage that are in good condition and possible short-term income for residential, retail, office uses

### **PROPERTY HIGHLIGHTS**

- Commercial Corridor with Interstate Access
- Enterprise Zone. with numerous Local and State Incentives
- 30.000 VPD

3502-3504 Woodlawn St , Hopewell, VA 23860

SUSAN HAAS Associate Broker 804.349.5788 susan.haas@joynercommercial.net