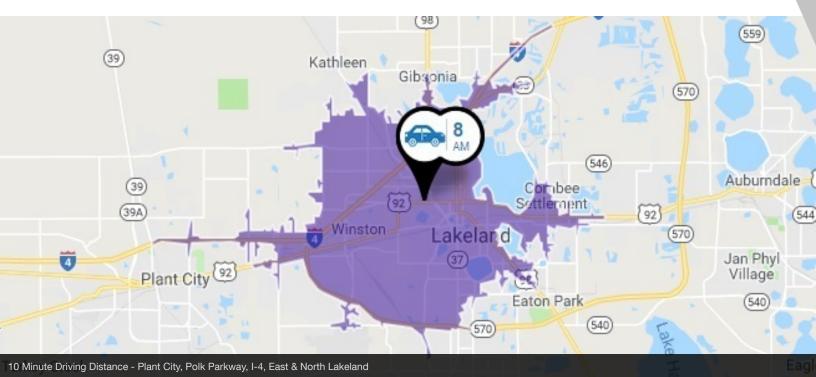

# DRIVING DISTANCE 10 & 30 MINUTES

KW COMMERCIAL 218 E Pine Street Lakeland, FL 33801-7915

ALEX DELANNOY, MICP

Senior Advisor 0: 863.224.6915 alexdelannoy@kwcommercial.com

We obtained the information above from sources we believe to be reliable. However, we have not verified its accuracy and make no guarantee, warranty or representation about it. It is submitted subject to the possibility of errors, ornissions, change of price, nental or other conditions, prior sale, lease or financing, or withdrawal without notice. We include projections, opinions, assumptions or estimates for example only, and they may not represent current or future performance of the property. You and you trax and legal advisors should conduct your own investigation of the property and transaction.