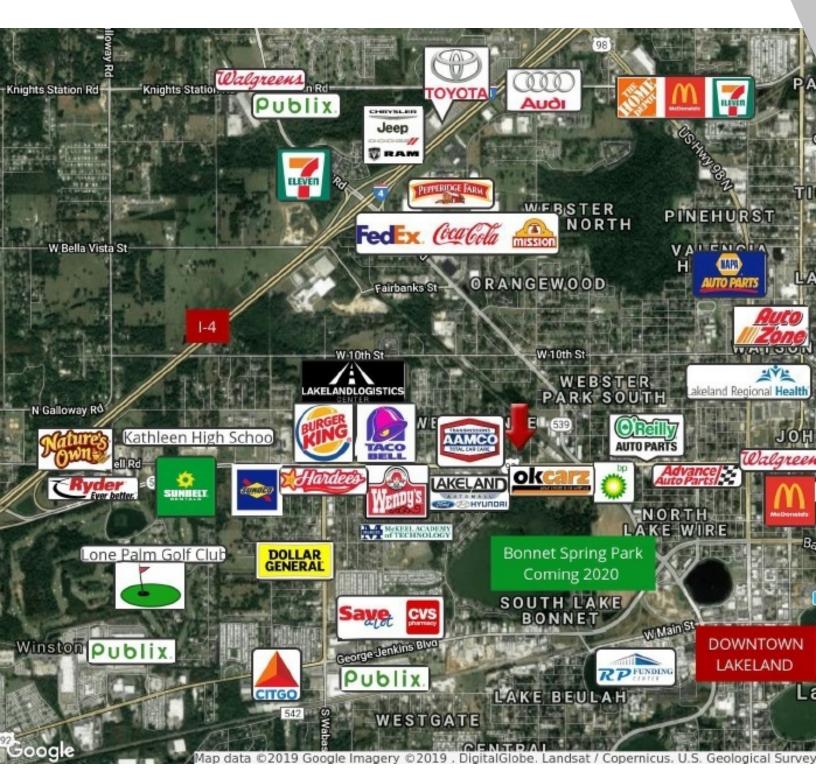

## **NEWEST LAKELAND INDUSTRIAL LOGISTIC CENTER**

The new logistic distribution center was build in 2017 and accommodate up to 500,000 SF industrial space, this is the latest addition to the existing active industrial market in the area including Publix distribution and bakery center, Butter Krust Bakery, Mission food, Coca Cola, Amazon, Advance Auto Parts, FedEx Center and more.

# **RETAIL MARKET**

A brand new Burger King and Taco Bell were built in 2019 a few blocks away for subject property.

The retail market include Wendy's, Hardees, Mc Donalds, Walgreens, Steak n' Shake, Pizza Hut, CVS, Save a lot, Dollar General and more within 2 miles.

# **NEW BONNET SPRING PARK (COMING 2020)**

Local philanthropists are developing a new 180+ acre, privately funded urban park within walking distance of Lake Wire.

Proposed plans for Bonnet Springs Park include nature trails, an amphitheater, multiple playground areas, historically-themed areas, tree adventure park, botanical gardens, bike paths, public art displays and much more. The park is slated to open by 2020.

# RETAILER MAP

1217 W Memorial Blvd, Lakeland, FL 33815

KW COMMERCIAL 218 E Pine Street Lakeland, FL 33801-7915