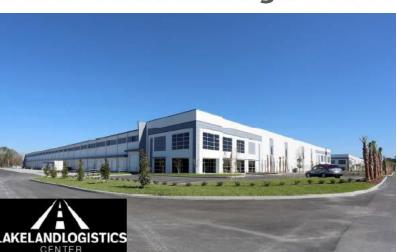

## **NEWEST LAKELAND INDUSTRIAL LOGISTIC CENTER**

The new logistic distribution center was build in 2017 and accommodate up to 500,000 SF industrial space, this is the latest addition to the existing active industrial market in the area including Publix distribution and bakery center, Butter Krust Bakery, Mission food, Coca Cola, Amazon, Advance Auto Parts, FedEx Center and more.