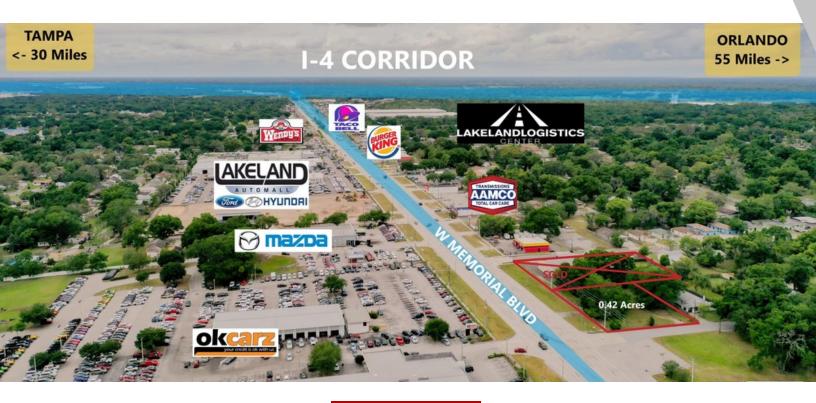

# **AERIAL PHOTO**

1217 W Memorial Blvd, Lakeland, FL 33815

# LAND SITE ON US-92

1217 W Memorial Blvd, Lakeland, FL 33815

Located in an established commercial and light industrial area in west Lakeland along Memorial Boulevard near the newest distribution center. The general area is located west of Florida Avenue and east of Interstate 4. Memorial Boulevard is a major east/west artery through Lakeland providing access to Interstate 4 to the west and Florida Avenue to the east.

There are a variety property uses along Memorial Boulevard including retail, office and automotive.

# **PROPERTY HIGHLIGHTS**

- High traffic on W Memorial Blvd, 36,500+ daily
- · Located within Lakeland CRA and Opportunity Zone
- Fasy access to I-4 and Fast Polk

# **RETAIL MARKET**

A brand new Burger King and Taco Bell were built in 2019 a few blocks away for subject property.

The retail market include Wendy's, Hardees, Mc Donalds, Walgreens, Steak n' Shake, Pizza Hut, CVS, Save a lot, Dollar General and more within 2 miles.