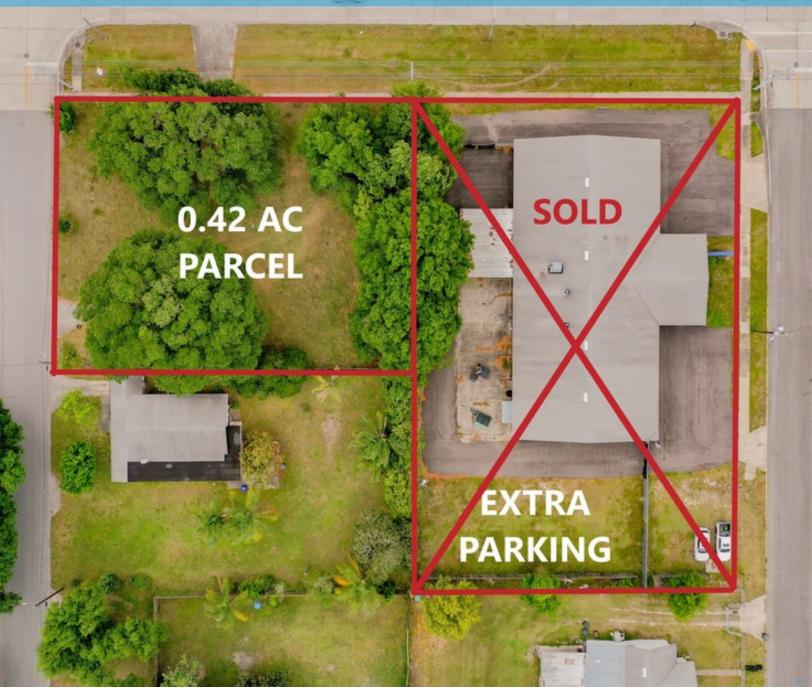

## **PROPERTY OVERVIEW**

This 0.42 acre commercial parcel is available for an owner-user or future investment. Two major advantage are being location withing the Lakeland CRA which offer incentives and matching grants and the property is also located within an opportunity zone which may have tax advantages (consult your CPA for more info).

# **PROPERTY HIGHLIGHTS**

- High traffic on W Memorial Blvd, 36,500+ daily
- · Located within Lakeland CRA and Opportunity Zone
- Fasy access to I-4 and Fast Polk