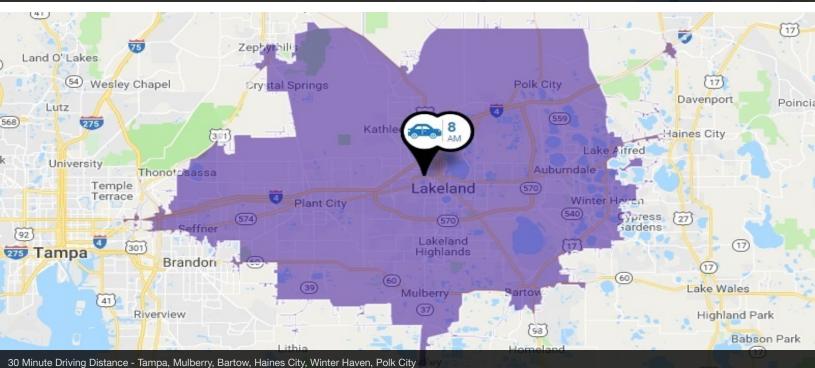

# DRIVING DISTANCE 10 & 30 MINUTES

KW COMMERCIAL 218 E Pine Street Lakeland, FL 33801-7915

ALEX DELANNOY, MICP

Senior Advisor 0: 863.224.6915 alexdelannoy@kwcommercial.com

We obtained the information above from sources we believe to be reliable. However, we have not verified its accuracy and make no guarantee, warranty or representation about it. It is submitted subject to the possibility of errors, ornissions, change of price, nental or other conditions, prior sale, lease or financing, or withdrawal without notice. We include projections, opinions, assumptions or estimates for example only, and they may not represent current or future performance of the property. You and you trax and legal advisors should conduct your own investigation of the property and transaction.