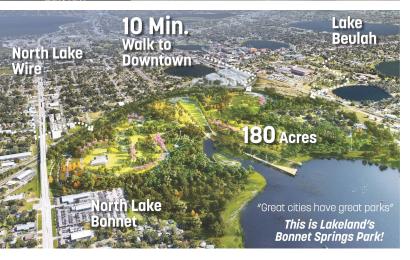

# **NEW BONNET SPRING PARK (COMING 2020)**

Local philanthropists are developing a new 180+ acre, privately funded urban park within walking distance of Lake Wire.

Proposed plans for Bonnet Springs Park include nature trails, an amphitheater, multiple playground areas, historically-themed areas, tree adventure park, botanical gardens, bike paths, public art displays and much more. The park is slated to open by 2020.

More info at http://bonnetspringspark.com/