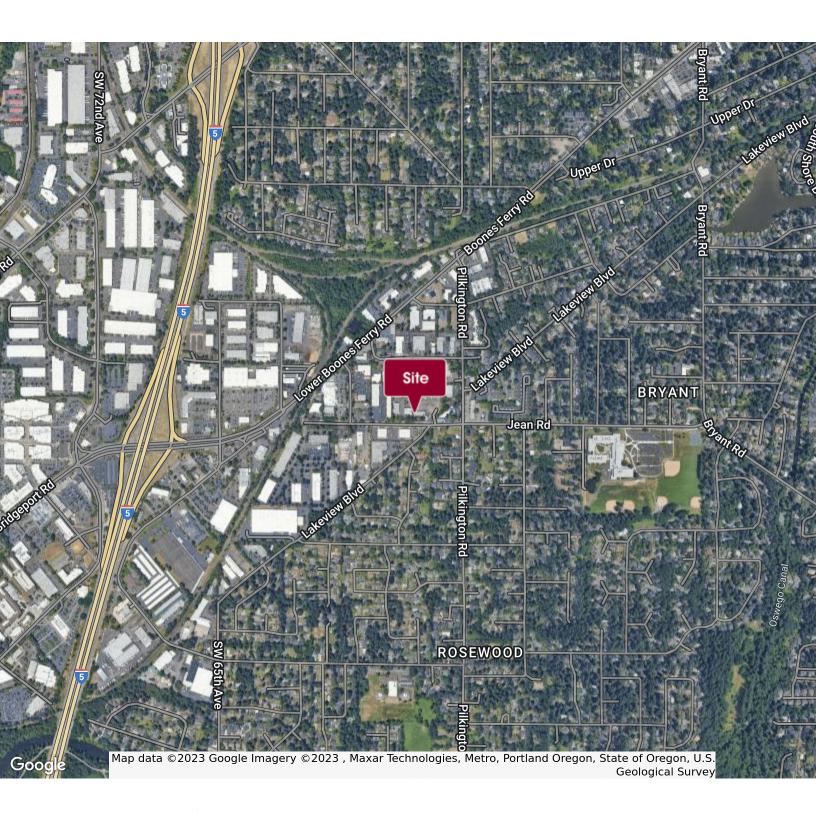

## **LOCATION OVERVIEW**

Flex Office Park located in the Lake Oswego Executive Park. The property is in close proximity to Lower Boones Ferry Rd and I-5.

**Seth Platsman** 

503.416.0091 seth@macadamforbes.com Licensed in OR