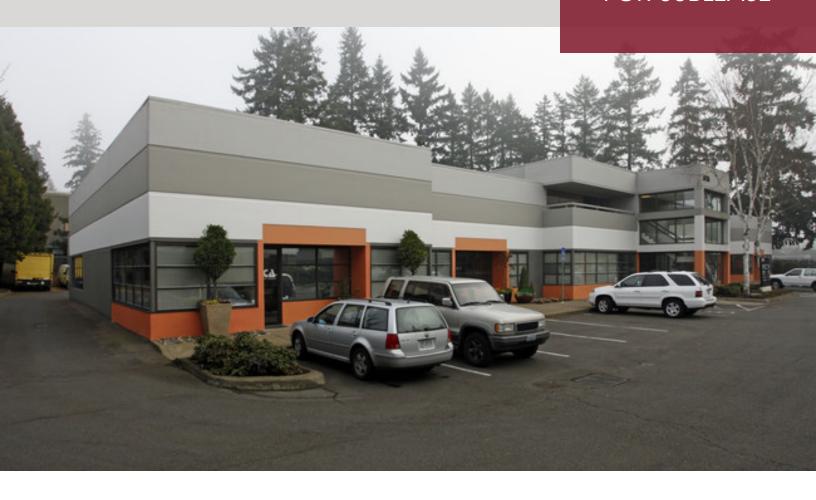

## **PROPERTY OVERVIEW**

The property consists of approximately 2,000 SF warehouse, with the balance being office space. The warehouse is separated into two bays and features two grade doors with additional man doors. The office portion features a good blend of open space with perimeter private offices. There are currently 7 private offices/storage rooms.

## **LOCATION OVERVIEW**

Flex Office Park located in the Lake Oswego Executive Park. The property is in close proximity to Lower Boones Ferry Rd and I-5.

**Seth Platsman** 

503.416.0091 seth@macadamforbes.com Licensed in OR