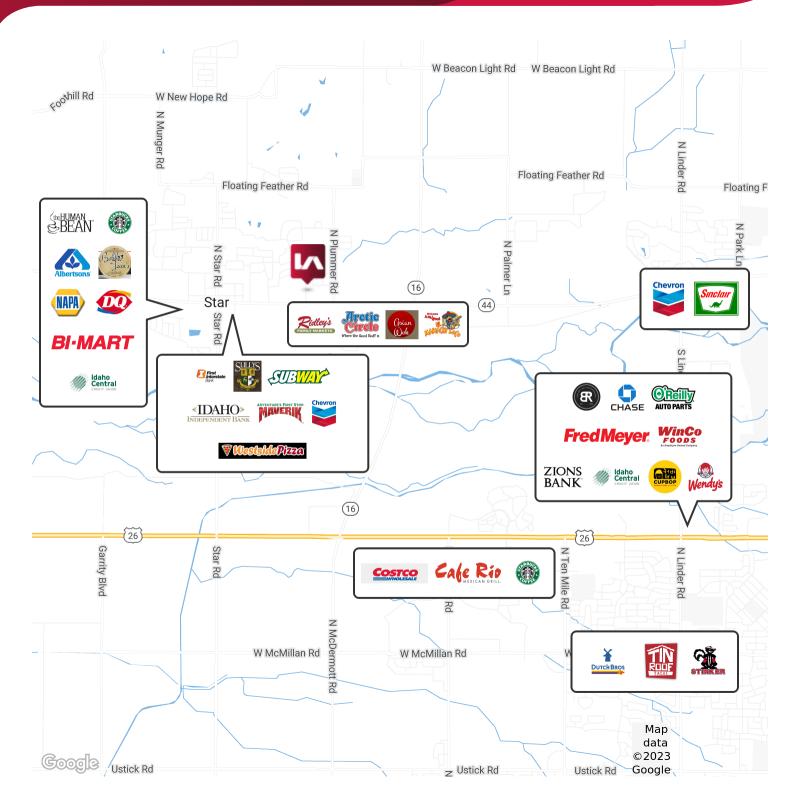

### PROPERTY OVERVIEW

Lee & Associates is pleased to present this rare 1500 SF flex space for lease in Star. This second-generation space features an open concept floorplan with two finished bathrooms, a small storage area, a 12x10 rollup door, high ceilings, and plenty of parking. This space is perfect for a variety of businesses including: real estate, property management, small business, contractor, etc.

### PROPERTY HIGHLIGHTS

- Available April 1st, 2024
- · Great open layout
- · High ceilings
- 12X10 roll up door in the back
- Two bathrooms and an additional small room for storage
- Great natural light
- Quiet location
- Close and easy access to Hwy 44 and only 15 minutes to I-84

Trey Thomas | Principal treyt@leeidaho.com C 208.340.3697

Star, ID 83669

he City of Star is located just west of Eagle and northwest of Meridian, it is perfectly placed near the heart of the Treasure Valley just 16 miles from Boise. It is the fastest growing city located within the Boise Metro Area (BMA) of Southwest Idaho, with an 51.4% increase in population since 2010. Home appreciation has risen 10.98% in the last ten years and future job growth is expected to be 50.76%.

Being just next door to a variety of oppourtunities with the space and feel of a small town makes this the perfect location growth and deveopment.