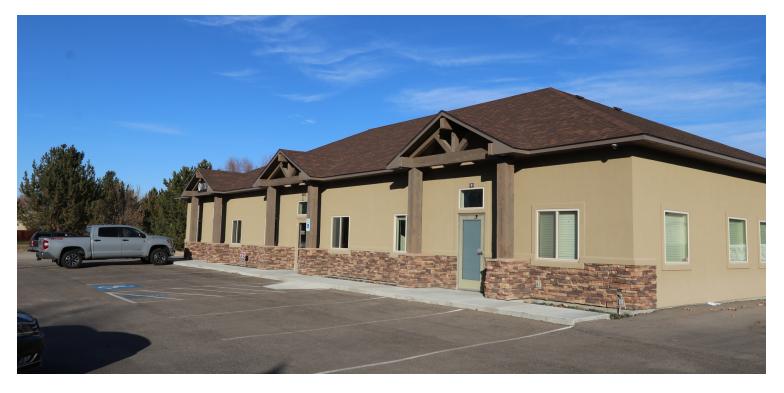

### PROPERTY OVERVIEW

Lee & Associates is pleased to present this rare 1500 SF flex space for lease in Star. This second-generation space features an open concept floorplan with two finished bathrooms, a small storage area, a 12x10 rollup door, high ceilings, and plenty of parking. This space is perfect for a variety of businesses including: real estate, property management, small business, contractor, etc.

### PROPERTY HIGHLIGHTS

- Available April 1st, 2024
- · Great open layout
- · High ceilings
- 12X10 roll up door in the back
- Two bathrooms and an additional small room for storage
- Great natural light
- Quiet location
- Close and easy access to Hwy 44 and only 15 minutes to I-84