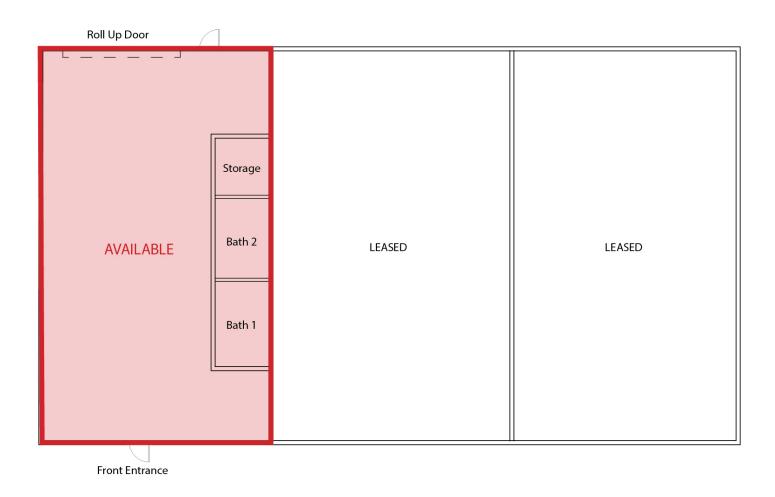

#### **ECONOMIC DATA**

SPACE: Suite 103 \$15.00 SF/Mo LEASE RATE:

**LEASE TYPE:** NNN **AVAILABLE SF:** 1,500 SF

### PROPERTY OVERVIEW

Lee & Associates is pleased to present this rare 1500 SF flex space for lease in Star. This second-generation space features an open concept floorplan with two finished bathrooms, a small storage area, a 12x10 rollup door, high ceilings, and plenty of parking. This space is perfect for a variety of businesses including: real estate, property management, small business, contractor, etc.

### PROPERTY HIGHLIGHTS

- Available April 1st, 2024
- · Great open layout
- · High ceilings
- 12X10 roll up door in the back
- Two bathrooms and an additional small room for storage
- Great natural light
- Quiet location
- Close and easy access to Hwy 44 and only 15 minutes to I-84