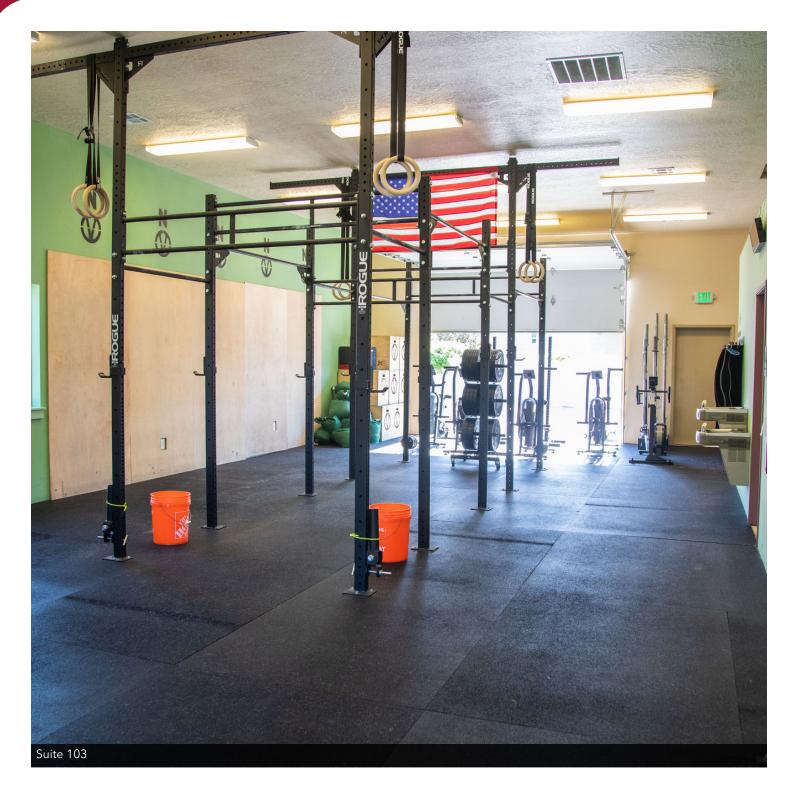

### PROPERTY OVERVIEW

Lee & Associates is pleased to present this rare 1500 SF flex space for lease in Star. This second-generation space features an open concept floorplan with two finished bathrooms, a small storage area, a 12x10 rollup door, high ceilings, and plenty of parking. This space is perfect for a variety of businesses including: real estate, property management, small business, contractor, etc.

### PROPERTY HIGHLIGHTS

- Available April 1st, 2024
- · Great open layout
- · High ceilings
- 12X10 roll up door in the back
- Two bathrooms and an additional small room for storage
- Great natural light
- Quiet location
- Close and easy access to Hwy 44 and only 15 minutes to I-84