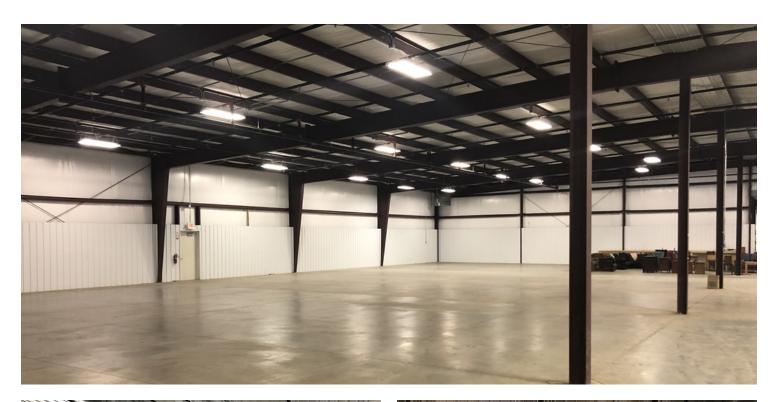

#### PROPERTY HIGHLIGHTS

- (2) 14' x 14' OH Doors
- (2) Dock Doors
- 18' Sidewalls
- Office/Break Room Area
- · Fully Sprinkled Building
- · Divided Area is Heated & Cooled

• PID#: 0768-003-035

2 | 1322 S 22ND ST BISMARCK, ND 58504

## **ADDITIONAL PHOTOS**

3 | 1322 S 22ND ST BISMARCK, ND 58504

4 | 1322 S 22ND ST BISMARCK, ND 58504