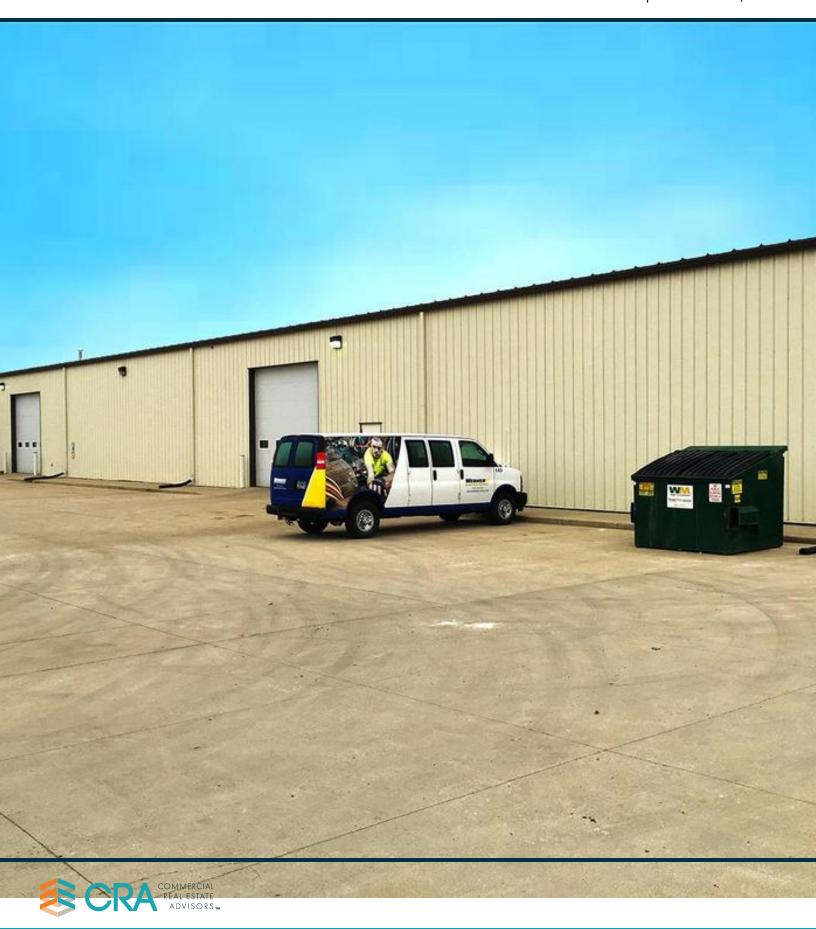

#### PROPERTY OVERVIEW

Large distribution building for sale or lease in South Bismarck. This property has 2 dock doors and 2 large overhead doors in the open warehouse. This property is co-listed with Joel Maixner of Century 21 Morrison Realty. Tenant estimated NNN cost to be determined.

#### PROPERTY HIGHLIGHTS

- (2) 14' x 14' OH Doors
- (2) Dock Doors
- 18' Sidewalls
- Office/Break Room Area
- · Fully Sprinkled Building
- · Divided Area is Heated & Cooled

• PID#: 0768-003-035

2 | 1322 S 22ND ST BISMARCK, ND 58504