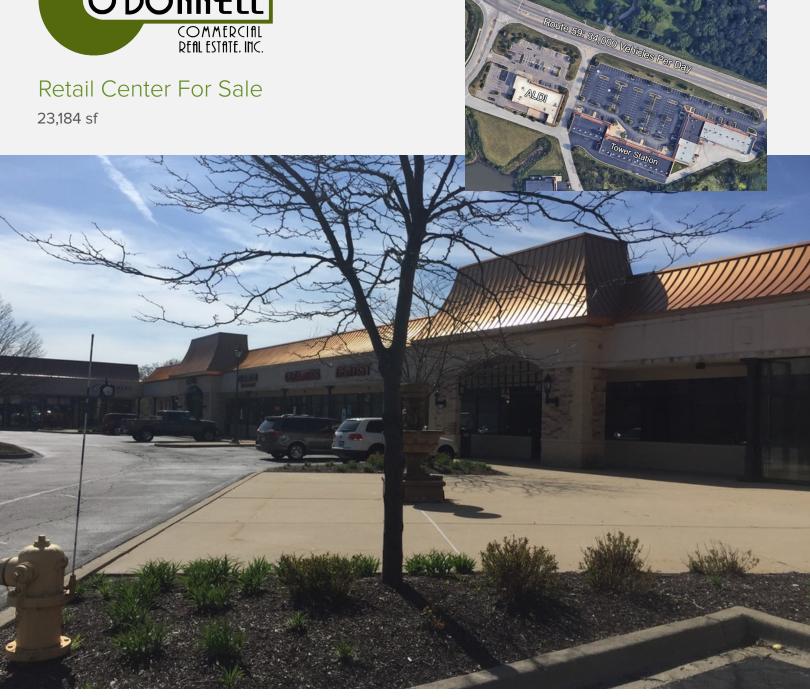

## Retail Center For Sale

#### **PROPERTY HIGHLIGHTS**

| Located on Route 59 just south c  | of Route 64 i | n West Chicago     |              |
|-----------------------------------|---------------|--------------------|--------------|
| Great visibility and signage with | over 34,000   | vehicles per day   |              |
| Center is anchored by a newly re  | emodeled Al   | di Grocery Store   |              |
| • Join El Rancho Mexican, King We | ok Chinese,   | Lupita Bakery, Tov | wer Cleaners |
| dry cleaning, VP Dental, and On   | Pointe Danc   | e Academy          |              |
| Newer, well-maintained property   |               |                    |              |
| Great signage opportunities on F  | Route 59      |                    |              |
|                                   |               |                    |              |
|                                   |               |                    |              |
| DEMOGRAPHICS                      | 1 Mile        | 5 Miles            | 10 Miles     |
| Total Households:                 | 1,129         | 41,816             | 268,256      |