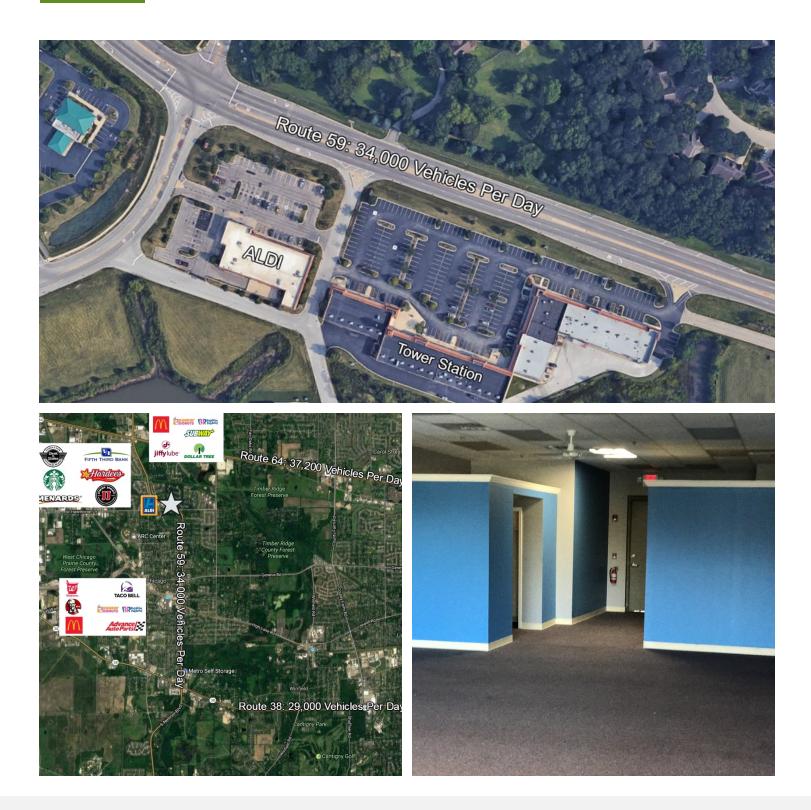

#### **PROPERTY HIGHLIGHTS**

| Located on Route 59 just south c  | of Route 64 i | n West Chicago     |              |
|-----------------------------------|---------------|--------------------|--------------|
| Great visibility and signage with | over 34,000   | vehicles per day   |              |
| Center is anchored by a newly re  | emodeled Al   | di Grocery Store   |              |
| • Join El Rancho Mexican, King We | ok Chinese,   | Lupita Bakery, Tov | wer Cleaners |
| dry cleaning, VP Dental, and On   | Pointe Danc   | e Academy          |              |
| Newer, well-maintained property   |               |                    |              |
| Great signage opportunities on F  | Route 59      |                    |              |
|                                   |               |                    |              |
|                                   |               |                    |              |
| DEMOGRAPHICS                      | 1 Mile        | 5 Miles            | 10 Miles     |
| Total Households:                 | 1,129         | 41,816             | 268,256      |

for more information contact: Kevin J. O'Donnell Managing Broker t: 630.444.0444 Klug Broker t: 630.444.0444 t: 630.444.0444 e: kevin@odcre.com

t: 630.444.0444 e: meredith@odcre.com ADDITIONAL PHOTOS