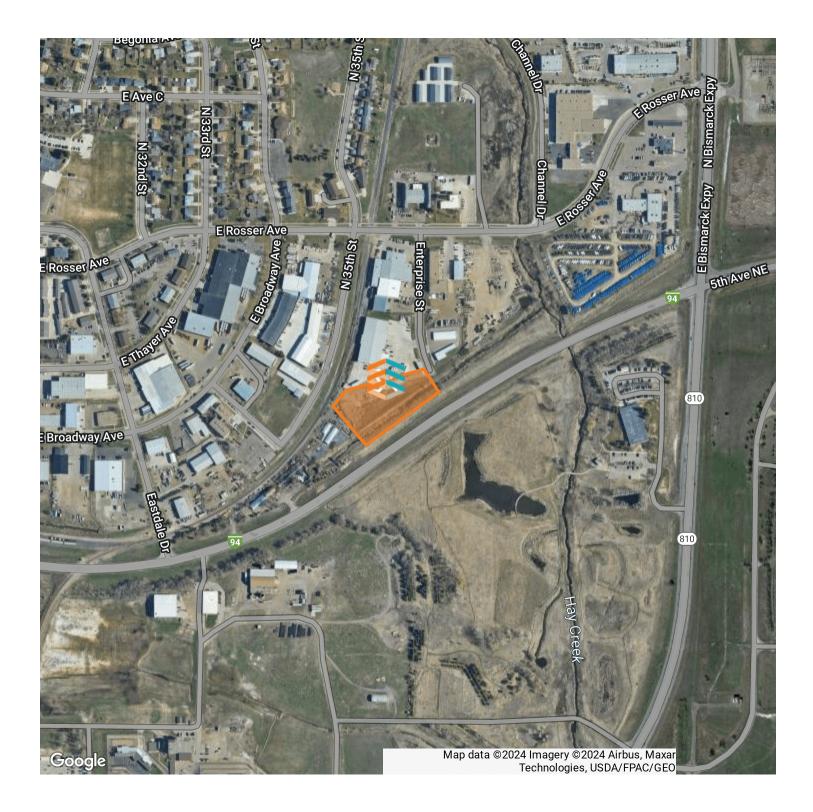

# **INDUSTRIAL FOR SALE** 3408 E MAIN AVE | BISMARCK, ND





## **EXECUTIVE SUMMARY**



#### OFFERING SUMMARY

| Sale Price: | \$250,000  |
|-------------|------------|
| Lot Size:   | 113,392 SF |
| Zoning:     | MA         |
| Market:     | Bismarck   |

#### PROPERTY OVERVIEW

Highly visible lot on Main Avenue with great access to Bismarck Expressway and I-94.

#### PROPERTY HIGHLIGHTS

- Estimated 65,340 sf usable + 48, 351 sf floodway
- Lot access off Enterprise Street with visibility on Main Ave
- City services to the lot line
- PID#: 0655-011-025
- Taxes (2020): \$1,849.30
- Specials-Installments: \$2,044.70 / Balance: \$9,309.31



### **FLOOR PLANS**

(Not to Scale)





## **ADDITIONAL PHOTOS**



Blue = 100 Yr Flood Plain

Purple = 500 Yr Flood Plain



### **LOCATION MAPS**





### BUILDING RELATIONSHIPS. BUILDING THE COMMUNITY.™



KYLE HOLWAGNER, CCIM, SIOR

Partner | Broker Associate

701.400.5373 kyle@thecragroup.com



#### KRISTYN STECKLER, COMMERCIAL REALTOR®

Partner | Broker

701.527.0138 kristyn@thecragroup.com



# THE CRAGROUP.com

THE CRA GROUP | 216 N 2ND ST | BISMARCK, ND 58501

Although information has been obtained from sources deemed reliable, neither Owner nor CRA makes any guarantees, warranties, or representations, express or implied, as to the completeness or accuracy as to the information contained herein. You should conduct a careful, independent investigation of the property and verify all information. Any reliance on this information is solely at your own risk. The Property may be withdrawn without notice. Neither Owner nor CRA accep