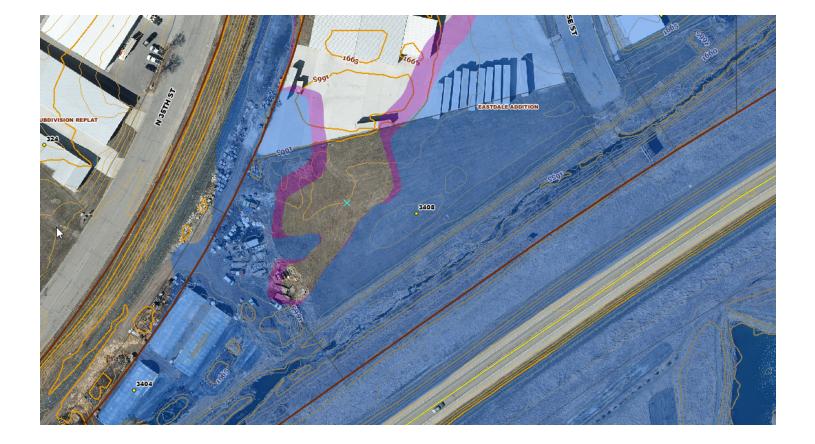

## **ADDITIONAL PHOTOS**

Blue = 100 Yr Flood Plain

Purple = 500 Yr Flood Plain