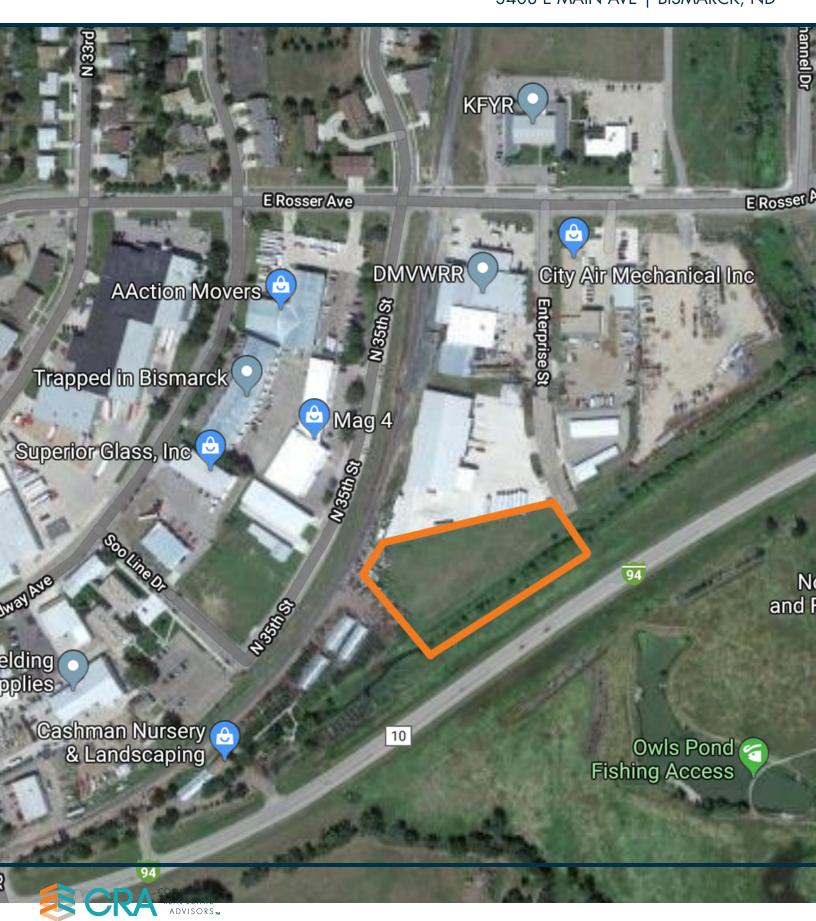

#### PROPERTY OVERVIEW

Highly visible lot on Main Avenue with great access to Bismarck Expressway and I-94.

#### PROPERTY HIGHLIGHTS

- Estimated 65,340 sf usable + 48, 351 sf floodway
- Lot access off Enterprise Street with visibility on Main Ave
- City services to the lot line
- PID#: 0655-011-025
- Taxes (2020): \$1,849.30
- Specials-Installments: \$2,044.70 / Balance: \$9,309.31