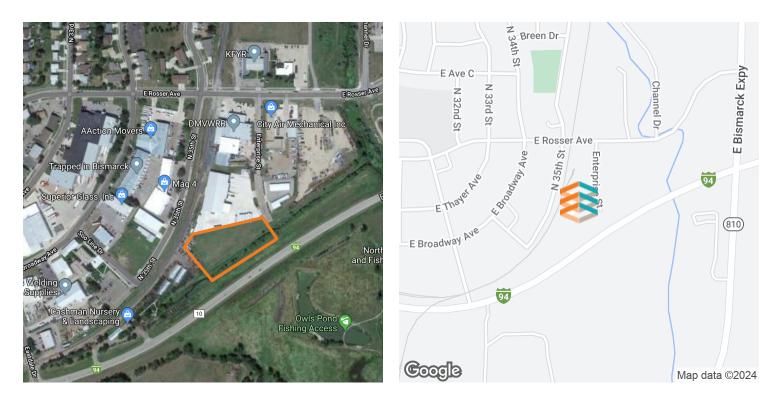

### **INDUSTRIAL FOR SALE** 3408 E MAIN AVE | BISMARCK, ND





## **EXECUTIVE SUMMARY**



#### OFFERING SUMMARY

| Sale Price: | \$250,000  |
|-------------|------------|
| Lot Size:   | 113,392 SF |
| Zoning:     | MA         |
| Market:     | Bismarck   |

#### PROPERTY OVERVIEW

Highly visible lot on Main Avenue with great access to Bismarck Expressway and I-94.

#### PROPERTY HIGHLIGHTS

- Estimated 65,340 sf usable + 48, 351 sf floodway
- Lot access off Enterprise Street with visibility on Main Ave
- City services to the lot line
- PID#: 0655-011-025
- Taxes (2020): \$1,849.30
- Specials-Installments: \$2,044.70 / Balance: \$9,309.31



### **FLOOR PLANS**

(Not to Scale)





## **ADDITIONAL PHOTOS**



Blue = 100 Yr Flood Plain

Purple = 500 Yr Flood Plain



### **LOCATION MAPS**





### BUILDING RELATIONSHIPS. BUILDING THE COMMUNITY.™



KYLE HOLWAGNER, CCIM, SIOR