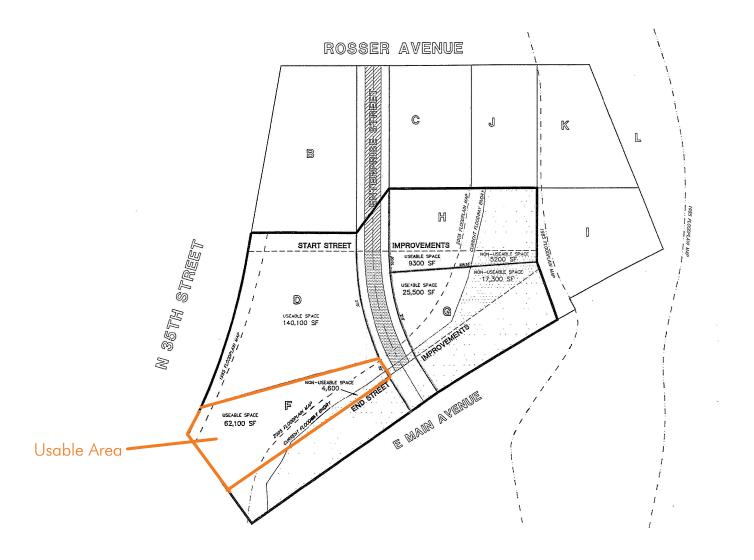

### **FLOOR PLANS**

(Not to Scale)

#### PROPERTY HIGHLIGHTS

- Estimated 65,340 sf usable + 48, 351 sf floodway
- Lot access off Enterprise Street with visibility on Main Ave
- City services to the lot line
- PID#: 0655-011-025
- Taxes (2020): \$1,849.30
- Specials-Installments: \$2,044.70 / Balance: \$9,309.31