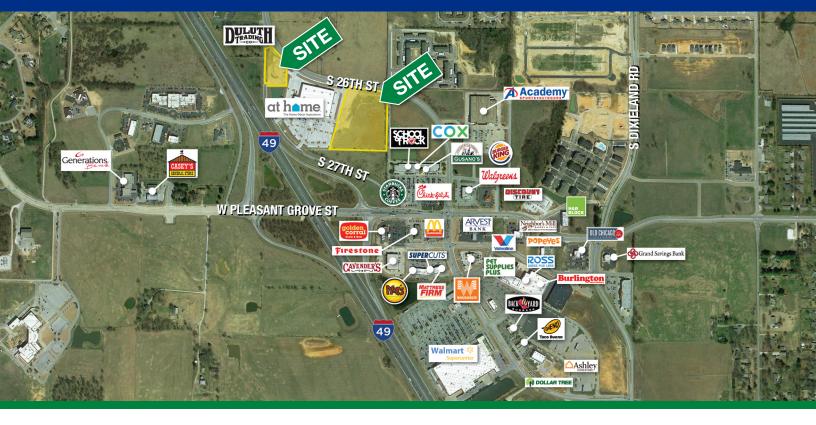

- Excellent visibility from Interstate 49
- Nearby businesses include: At Home, Burlington, Chick-fil-A, Duluth Trading Company, Famous Footwear, McDonald's, Moe's Southwest Grill, Ross Dress for Less, Starbucks, Walgreens, Walmart
- High traffic counts (nearby corridors -125,530+ VPD)