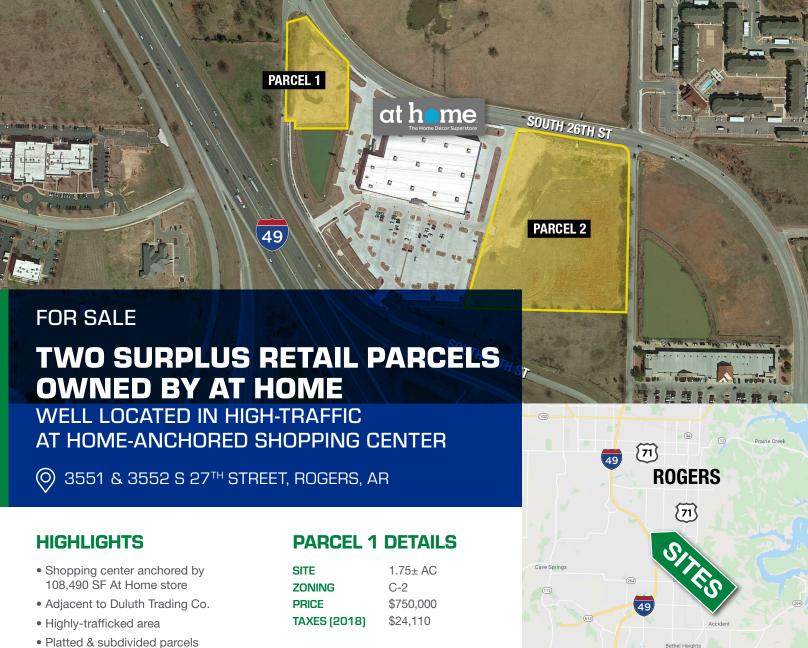

 $3551 \& 3552 S 27^{TH}$  STREET, ROGERS, AR

- Excellent visibility from Interstate 49
- Nearby businesses include: At Home, Burlington, Chick-fil-A, Duluth Trading Company, Famous Footwear, McDonald's, Moe's Southwest Grill, Ross Dress for Less, Starbucks, Walgreens, Walmart
- High traffic counts (nearby corridors -125,530+ VPD)