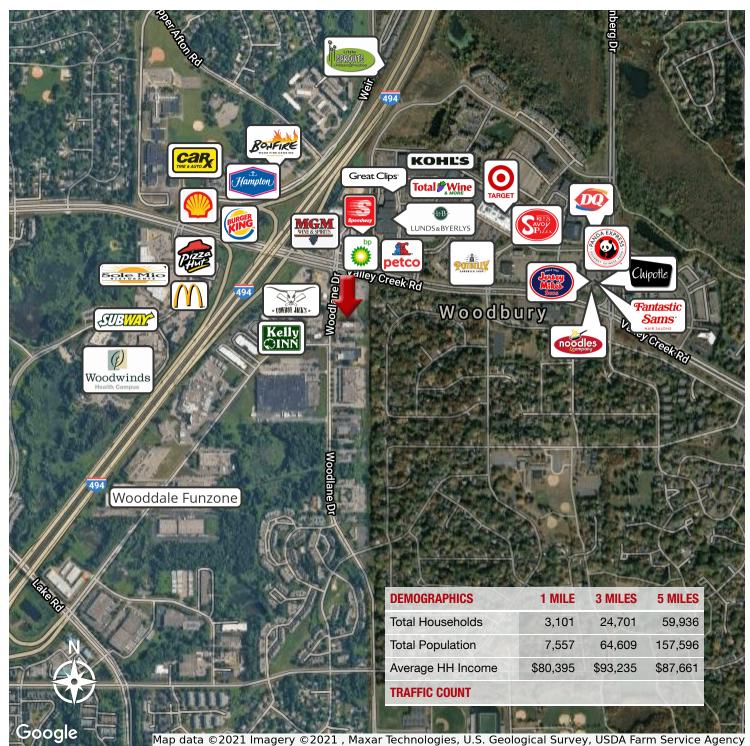

#### **PROPERTY OVERVIEW**

Conveniently located just south of Valley Creek Road along Woodlane Drive. Two story office building with plenty of parking for clients and staff. This suite offers seven offices with open area and kitchenette. Located in an established development surrounded by leading businesses and retail.

# WOODLANE PROFESSIONAL CENTER

1789 Woodlane Drive, Woodbury, MN 55125

| POPULATION           | 1 MILE    | 3 MILES   | 5 MILES   |
|----------------------|-----------|-----------|-----------|
| Total Population     | 7,557     | 64,609    | 157,596   |
| Average age          | 35.0      | 36.1      | 35.1      |
| Average age (Male)   | 33.3      | 34.6      | 33.8      |
| Average age (Female) | 36.7      | 37.3      | 36.2      |
|                      |           |           |           |
| HOUSEHOLDS & INCOME  | 1 MILE    | 3 MILES   | 5 MILES   |
| Total households     | 3,101     | 24,701    | 59,936    |
| # of persons per HH  | 2.4       | 2.6       | 2.6       |
| Average HH income    | \$80,395  | \$93,235  | \$87,661  |
| Average house value  | \$257,112 | \$269,253 | \$250,097 |
|                      |           |           |           |