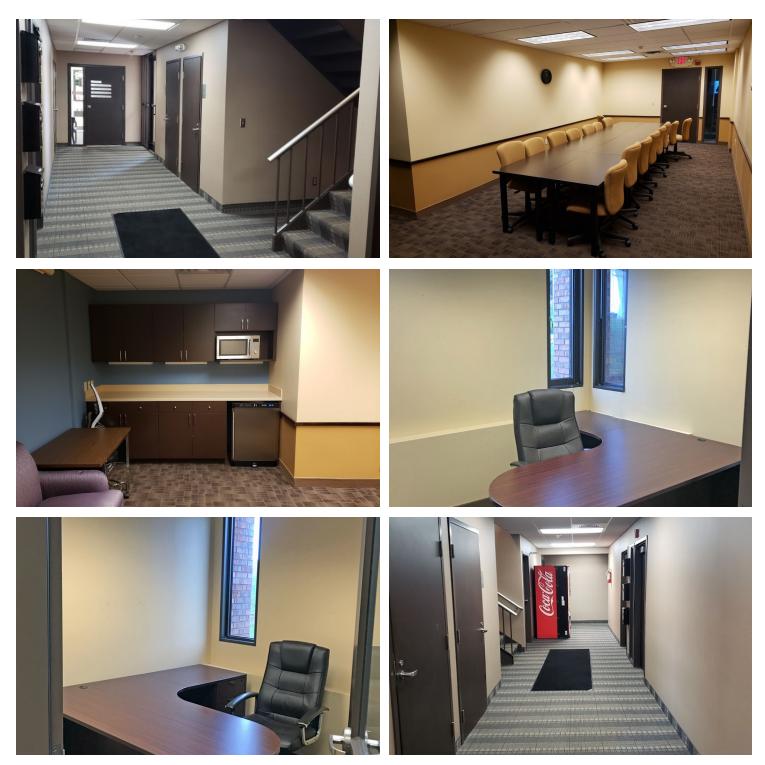

#### **PROPERTY OVERVIEW**

Conveniently located just south of Valley Creek Road along Woodlane Drive. Two story office building with plenty of parking for clients and staff. This suite offers seven offices with open area and kitchenette. Located in an established development surrounded by leading businesses and retail.