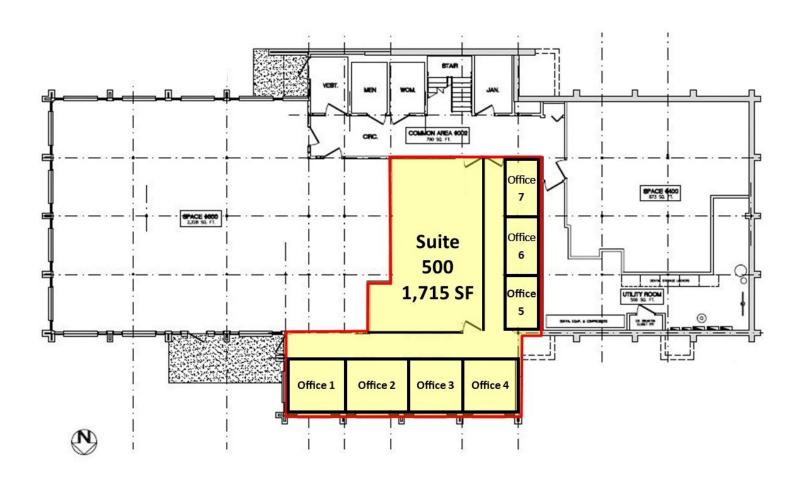

#### **PROPERTY OVERVIEW**

Conveniently located just south of Valley Creek Road along Woodlane Drive. Two story office building with plenty of parking for clients and staff. This suite offers seven offices with open area and kitchenette. Located in an established development surrounded by leading businesses and retail.

## WOODLANE PROFESSIONAL CENTER

1789 Woodlane Drive, Woodbury, MN 55125

| SUITE     | TENANT | SIZE (SF) | LEASE TYPE | LEASE RATE    |
|-----------|--------|-----------|------------|---------------|
| Suite 500 | -      | 1,715 SF  | Net        | \$12.00 SF/yr |