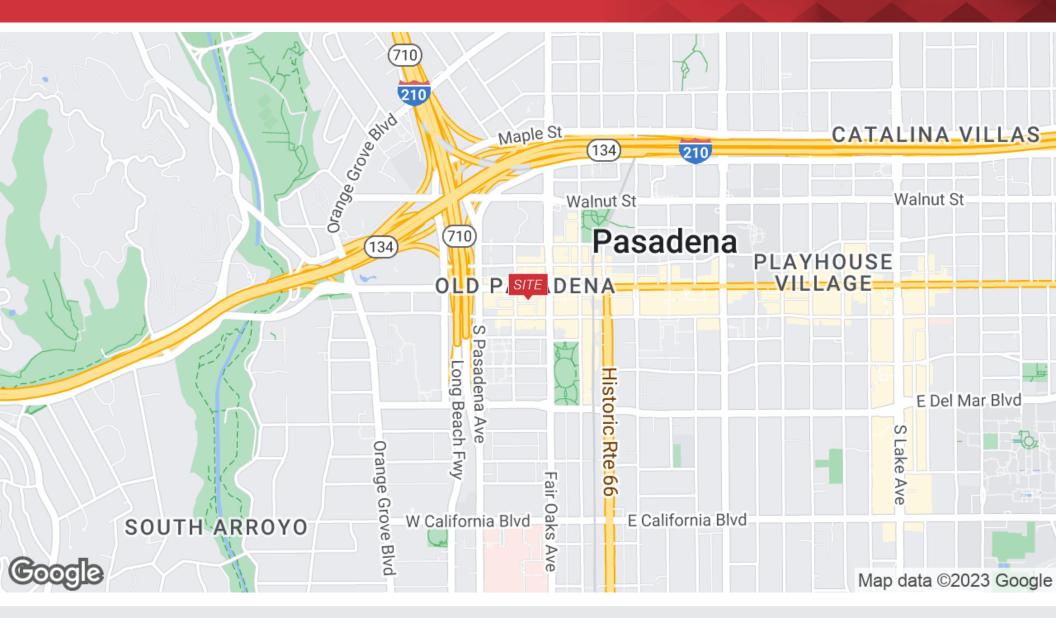

## **LOCATION DESCRIPTION**

Great Old Pasadena location. Close to free 90 minute parking. Just West of Roche Bobois. Neighboring tenants are 85 C Bakery, The Crack Shack, Rocco's Tavern, Buca di Beppo, Design Within Reach, Color me Mine and Boiling Point.

#### SITE DESCRIPTION

- Old Pasadena is nationally known as a premier retail & walking destination in the U.S.
- 22 nationally registered blocks of beautiful historic Art Deco, Mission Revival & Victorian architecture.
- More than 200 specialty boutiques & exclusive national retailers.
- More than 100 upscale restaurants, cozy bistros & outdoor cafes.
- Pedestrian-friendly streets, unique alleyways, 2 historic parks & convenient parking.
- 2 blocks to Metro Gold Line Del Mar Station & 3 blocks to Memorial Park Station