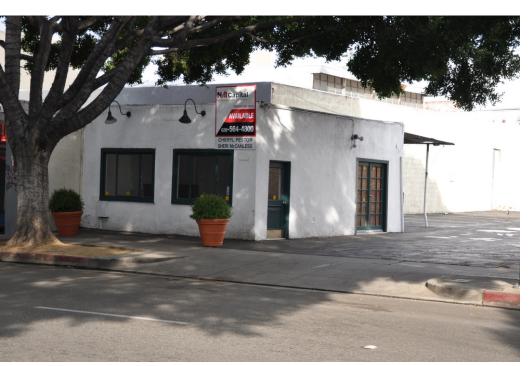

#### PROPERTY DESCRIPTION

2 to 3 year lease term available. Small space in Old Pasadena with a restroom. Paid parking on-site. Ready for your business move in now! Check with the City of Pasadena regarding your use.

## **LOCATION DESCRIPTION**

Great Old Pasadena location. Close to free 90 minute parking. Just West of Roche Bobois. Neighboring tenants are 85 C Bakery, The Crack Shack, Rocco's Tavern, Buca di Beppo, Design Within Reach, Color me Mine and Boiling Point.