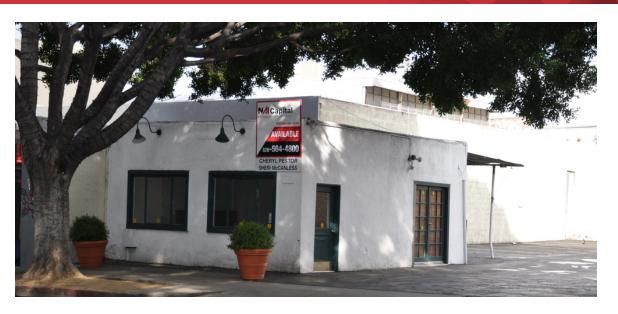

#### PROPERTY DESCRIPTION

2 to 3 year lease term available. Small space in Old Pasadena with a restroom. Paid parking on-site. Ready for your business move in now! Check with the City of Pasadena regarding your use.

## **LOCATION DESCRIPTION**

Great Old Pasadena location. Close to free 90 minute parking. Just West of Roche Bobois. Neighboring tenants are 85 C Bakery, The Crack Shack, Rocco's Tavern, Buca di Beppo, Design Within Reach, Color me Mine and Boiling Point.