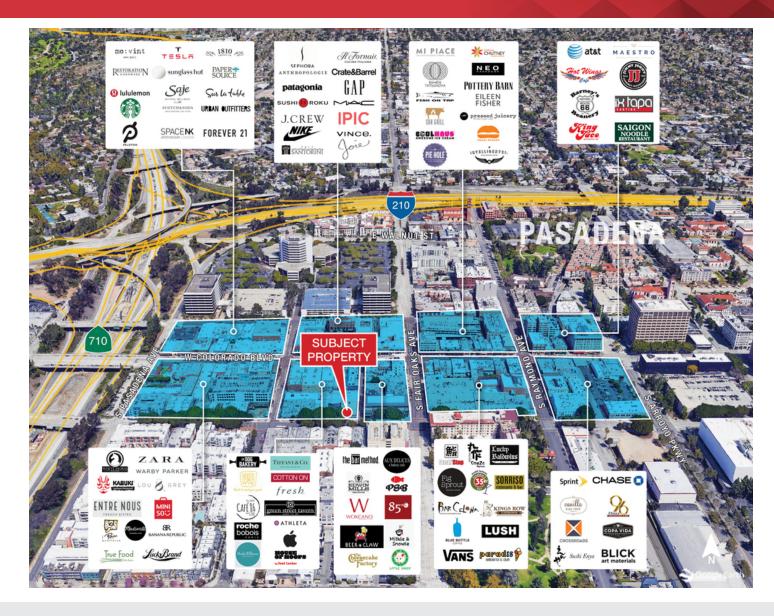

## **LOCATION DESCRIPTION**

Great Old Pasadena location. Close to free 90 minute parking. Just West of Roche Bobois. Neighboring tenants are 85 C Bakery, The Crack Shack, Rocco's Tavern, Buca di Beppo, Design Within Reach, Color me Mine and Boiling Point.

#### SITE DESCRIPTION

- Old Pasadena is nationally known as a premier retail & walking destination in the U.S.
- 22 nationally registered blocks of beautiful historic Art Deco, Mission Revival & Victorian architecture.
- More than 200 specialty boutiques & exclusive national retailers.
- More than 100 upscale restaurants, cozy bistros & outdoor cafes.
- Pedestrian-friendly streets, unique alleyways, 2 historic parks & convenient parking.
- 2 blocks to Metro Gold Line Del Mar Station & 3 blocks to Memorial Park Station