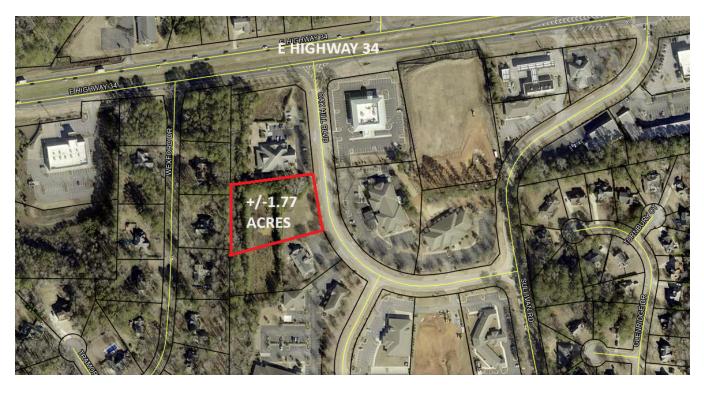

# +/-1.77 ACRE SITE IN MEDICAL OFFICE PARK

OAK HILL BLVD, NEWNAN, GA 30265

#### **PROPERTY OVERVIEW**

LAST SITE AVAILABLE +/-1.77 Acre Site in Existing Medical Office Park. Located directly off of E HWY 34 in Newnan. Property is situated minutes from I-85, Exit 47 in Coweta County, south of Metro Atlanta. Coweta County is one of the fastest growing counties in Georgia with a growth rate of over 14% in the last ten years and a projected growth rate of 20% over the next ten years. Newnan is home to Piedmont Newnan Hospital and City of Hope.

#### PROPERTY HIGHLIGHTS

- +/-1.77 Acre Pad-Ready Site
- · Ideal Location for Medical or Professional Office
- Well-Maintained Office Park
- Property Visible from E Hwy 34
- · Located 3 Miles from I-85, Exit 47
- · All Utilities Available
- · Easily Accessible from Fayette, Coweta and Troup Counties
- Traffic Count E HWY 34: 32,700 VPD
- · Zoning: OI Office/Institutional
- Sales Price: \$200,000
- · Coweta County