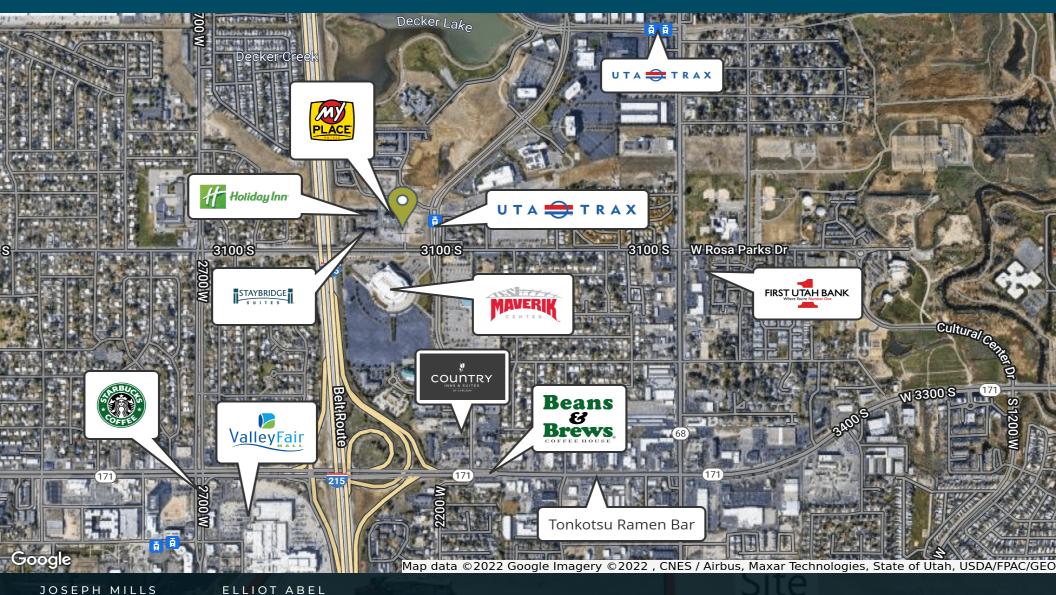

# **OPPORTUNITY ZONE - DEVELOPMENT LOT .96 ACRE** LOCATION MAPS

#### **PROPERTY DESCRIPTION**

Opportunity Zone development lot .96 acre lot. Anchored by adjacent hotels, the Maverick Event Center and the Decker Lake Trax Station. Ideal for office, retail, commercial. Zoning is M w/Decker Lake Station Overlay. All utilities except water are run to the lot.