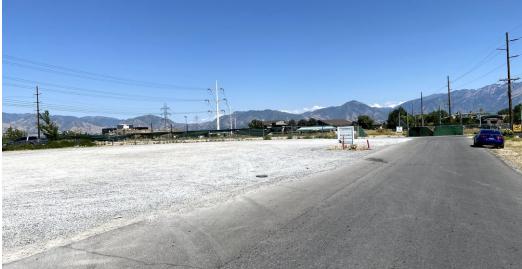

## OPPORTUNITY ZONE - DEVELOPMENT LOT .96 ACRE ADDITIONAL PHOTOS

#### **PROPERTY DESCRIPTION**

Opportunity Zone development lot .96 acre lot. Anchored by adjacent hotels, the Maverick Event Center and the Decker Lake Trax Station. Ideal for office, retail, commercial. Zoning is M w/Decker Lake Station Overlay. All utilities except water are run to the lot.