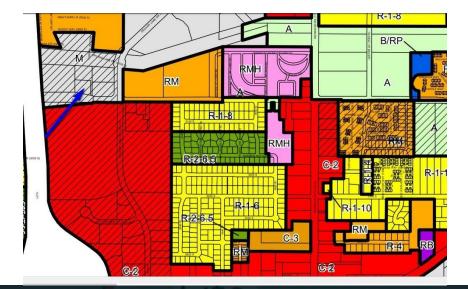

# **OPPORTUNITY ZONE - DEVELOPMENT LOT .96 ACRE** LOCATION MAPS

#### **PROPERTY DESCRIPTION**

Opportunity Zone development lot .96 acre lot. Anchored by adjacent hotels, the Maverick Event Center and the Decker Lake Trax Station. Ideal for office, retail, commercial. Zoning is M w/Decker Lake Station Overlay. All utilities except water are run to the lot.