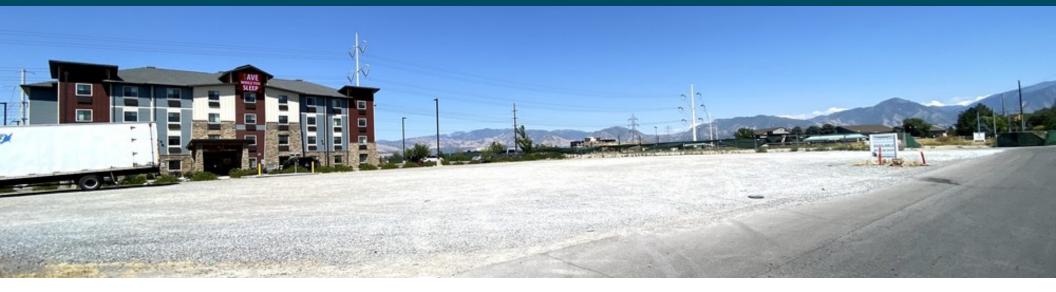

# \*\*OPPORTUNITY ZONE\*\* PRIME DEVELOPMENT LOT .96 ACRES

# 3076 S Decker Lake Dr West Valley City, UT 84119

Investment Realty

#### **PROPERTY DESCRIPTION**

Opportunity Zone development lot .96 acre lot. Anchored by adjacent hotels, the Maverick Event Center and the Decker Lake Trax Station. Ideal for office, retail, commercial. Zoning is M w/Decker Lake Station Overlay. All utilities except water are run to the lot.