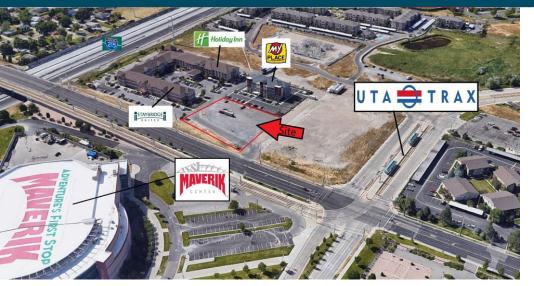

# **OPPORTUNITY ZONE - DEVELOPMENT LOT .96 ACRE** LOCATION MAPS

#### **PROPERTY DESCRIPTION**

Opportunity Zone development lot .96 acre lot. Anchored by adjacent hotels, the Maverick Event Center and the Decker Lake Trax Station. Ideal for office, retail, commercial. Zoning is M w/Decker Lake Station Overlay. All utilities except water are run to the lot.