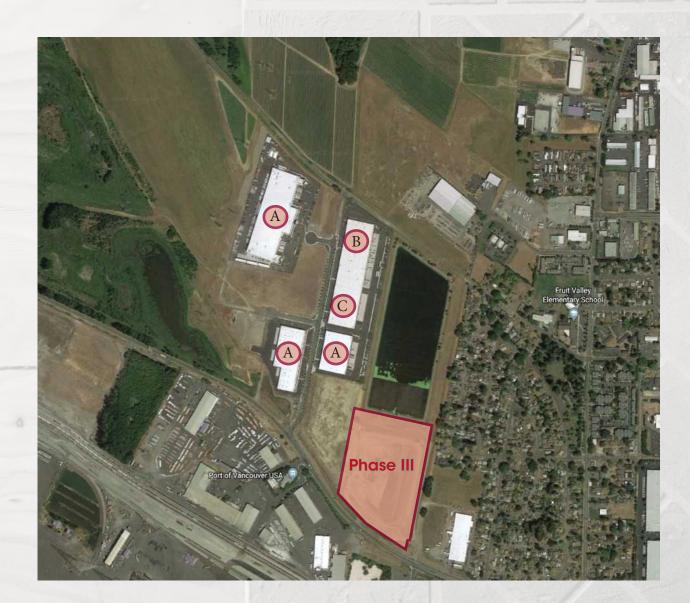

## PORTSIDE LOGISTICS PARK — WALLS ARE UP!

2600 NW Lower River Road | Vancouver, WA

**Stu Peterson, SIOR** 503.972.7288 stu@macadamforbes.com

**Joe Curran** 503.972.7276 jcurran@macadamforbes.com

1800 SW First Avenue, Suite 650 | Portland OR 97201 | WWW.MACADAMFORBES.COM | 503.227.2500