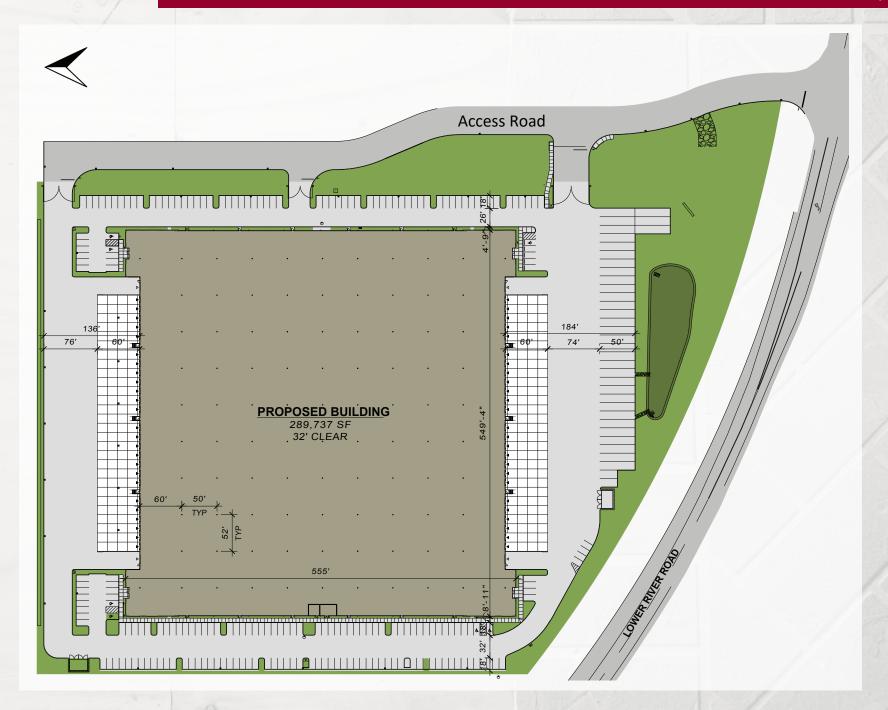

SITE AREA

14.35 Acres

**BUILDING SIZE** 

289,737 SF

**AVAILABLE SPACE** 

SF - 289,737 SF

**CLEAR HEIGHT** 

32'

LOADING

50 dock high doors

**SPRINKLERS** 

**ESFR** 

**POWER** 

3,000 Amps at 480v/277v-Three Phase

**COLUMN SPACING** 

52' X 50'. 60' speed

**AUTO PARKING** 

0.74/1,000 SF (213 surface spaces)

TRAILER PARKING

36 spaces

**DELIVERY** 

2Q2020

**ZONING** 

Light Industrial (IL), City of Vancouver