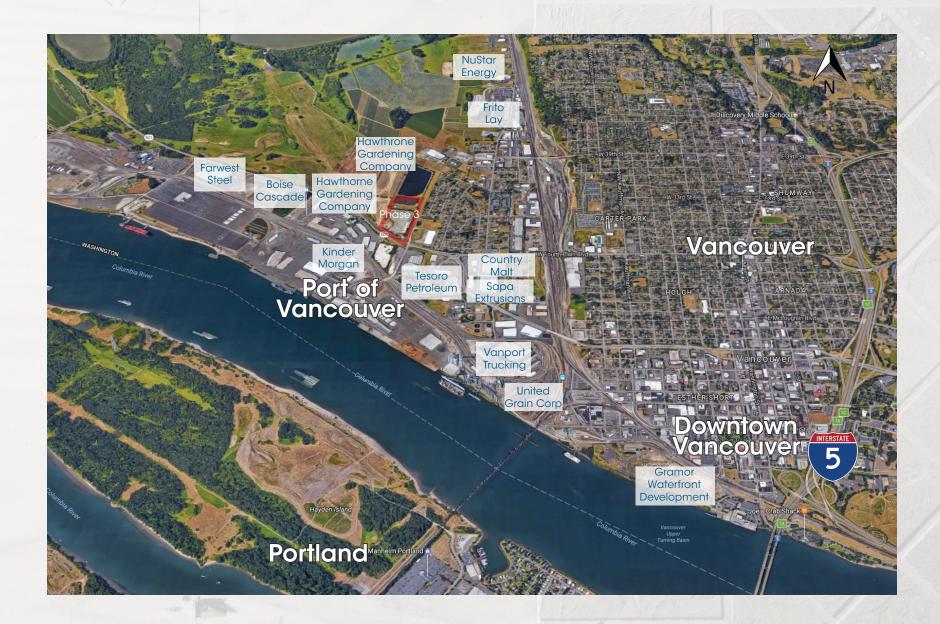

## PORTSIDE LOGISTICS PARK — WALLS ARE UP!

2600 NW Lower River Road | Vancouver, WA

**Stu Peterson, SIOR** 503.972.7288 stu@macadamforbes.com

**Joe Curran** 503.972.7276 jcurran@macadamforbes.com

1800 SW First Avenue, Suite 650 | Portland OR 97201 | WWW.MACADAMFORBES.COM | 503.227.2500

UTILITIES

Power: Clark County Utilities

Gas: NW Natural

Water: City of Vancouver Sewer: City of Vancouver

**LEASE RATES** 

\$.54 (shell) \$.95 (office surcharge)

Hawthorne Gardening Company