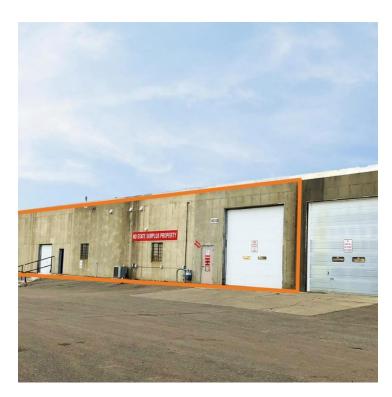

#### PROPERTY OVERVIEW

Industrial investment building and large lot. 7 parcels sold as 1 property. See brochure or documents tab for additional details. Contact listing agent for building financials.

#### PROPERTY HIGHLIGHTS

- Fully Leased see documents tab for Lease Details
- 18' Ceiling Height
- 14' x 14' OH Door
- 8' x 8' Dock Door
- Common Wall
- 650 SF Office / 17,350 SF Warehouse
- 7 separate parcels
- Taxes (2020): \$4,472.37