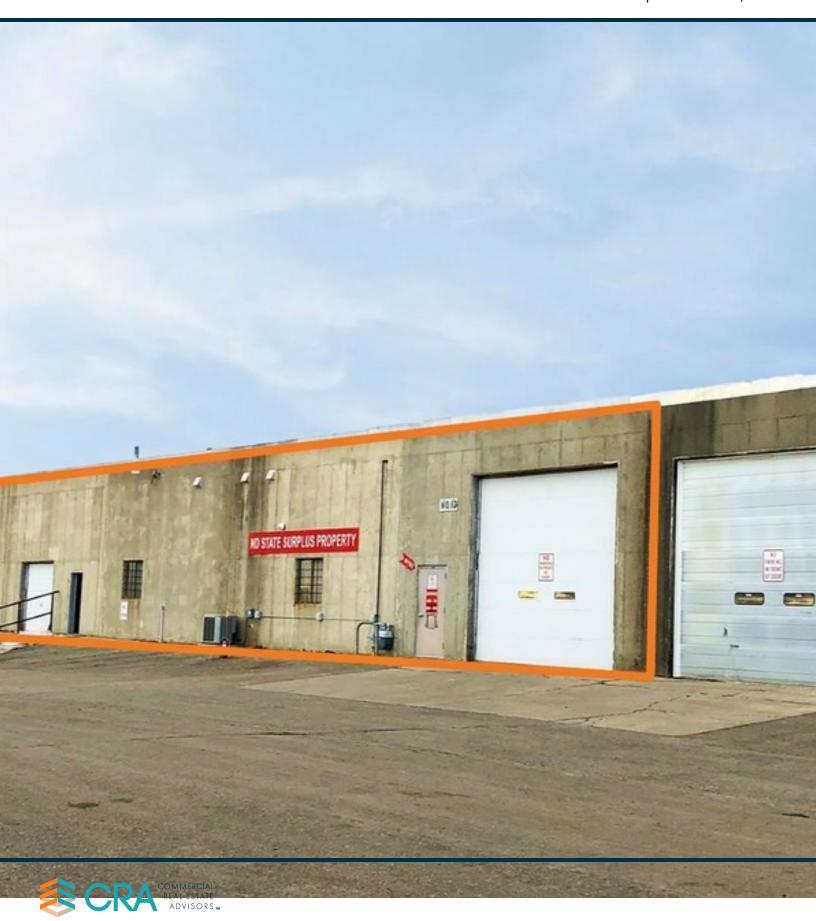

#### PROPERTY OVERVIEW

Industrial investment building and large lot. 7 parcels sold as 1 property. See brochure or documents tab for additional details. Contact listing agent for building financials.

#### PROPERTY HIGHLIGHTS

- Fully Leased see documents tab for Lease Details
- 18' Ceiling Height
- 14' x 14' OH Door
- 8' x 8' Dock Door
- Common Wall
- 650 SF Office / 17,350 SF Warehouse
- 7 separate parcels
- Taxes (2020): \$4,472.37