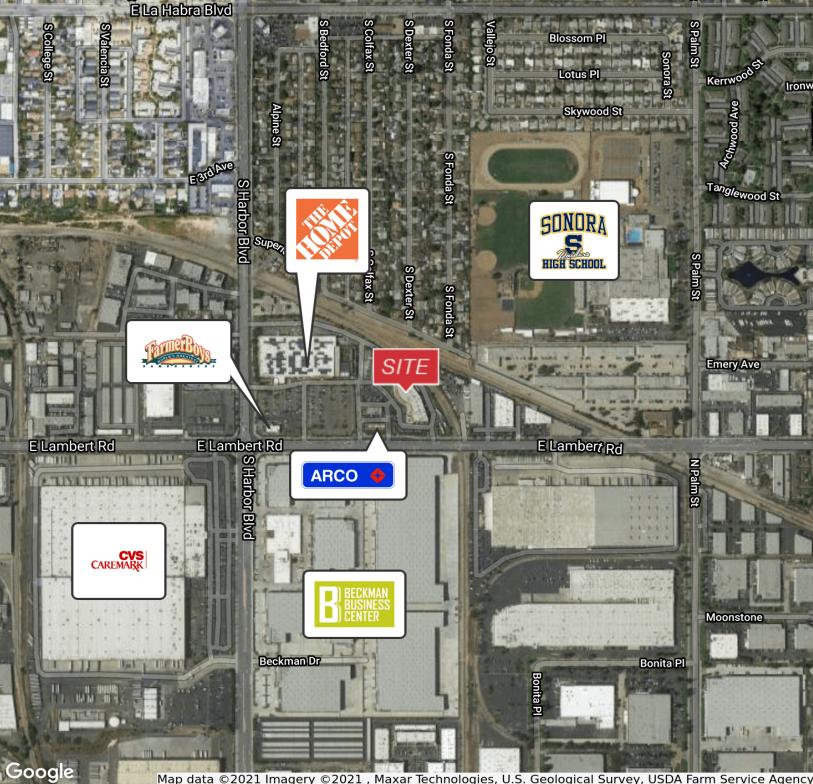

#### 1,741 - 2,185 SF HOME DEPOT ANCHORED CENTER

### **FOR LEASE**

Map data ©2021 Imagery ©2021 , Maxar Technologies, U.S. Geological Survey, USDA Farm Service Agency

#### **Property Highlights**

- 32,533 SF Home Depot Anchored Shopping Center
- 2,185 SF Former Hair Salon
- 1,741 SF Former Beauty Spa
- Medical/Retail/Office use OK
- High Traffic Corner at Harbor Blvd. 70,000 CPD
- Monument Signage Available Facing Lambert Rd
- Across Street From Newly Built Beckman Business Center - Almost 1M SF of Office & Industrial
- Anchored by Home Depot and Cost Less