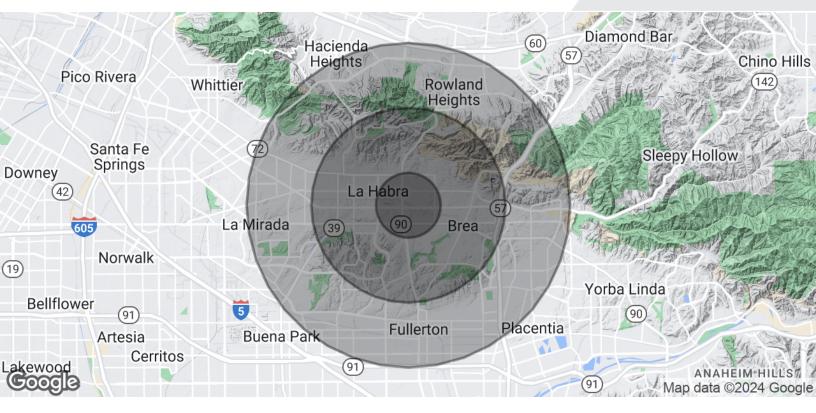

#### **OFFERING SUMMARY**

| Lease Rate:       | \$1.75 SF/month (NNN,<br>\$0.54) |           |          |  |
|-------------------|----------------------------------|-----------|----------|--|
| Available SF:     | 1,741 - 2,185 SF                 |           |          |  |
| DEMOGRAPHICS      | 1 MILE                           | 3 MILES   | 5 MILES  |  |
| Total Households  | 5,224                            | 42,657    | 127,537  |  |
| Total Population  | 17,209                           | 127,024   | 379,729  |  |
| Average HH Income | \$81,252                         | \$93,544  | \$89,981 |  |
| SPACES            | LEASE RATE SPA                   |           | ACE SIZE |  |
| K (Hair Salon)    | \$1.75 SF/mc                     | onth 2,18 | 2,185 SF |  |
| N (Beauty Salon)  | \$1.75 SF/mc                     | onth 1,74 | 11 SF    |  |

### FOR LEASE

| POPULATION           | 1 MILE   | 3 MILES  | 5 MILES  |
|----------------------|----------|----------|----------|
| Total Population     | 17,209   | 127,024  | 379,729  |
| Average age          | 34.0     | 37.3     | 37.4     |
| Average age (Male)   | 33.8     | 36.5     | 36.3     |
| Average age (Female) | 34.5     | 38.4     | 38.7     |
| HOUSEHOLDS & INCOME  | 1 MILE   | 3 MILES  | 5 MILES  |
| Total households     | 5,224    | 42,657   | 127,537  |
| # of persons per HH  | 3.3      | 3.0      | 3.0      |
| Average HH income    | \$81,252 | \$93,544 | \$89,981 |
|                      |          |          |          |

\* Demographic data derived from 2020 ACS - US Census

www.naicapital.com

Steve Liu

Executive Vice President | C: 714.349.3547 sliu@naicapital.com | CalDRE #01323150

Nikki Liu Senior Associate | C: 818.744.3398 nliu@naicapital.com | CalDRE #02038755