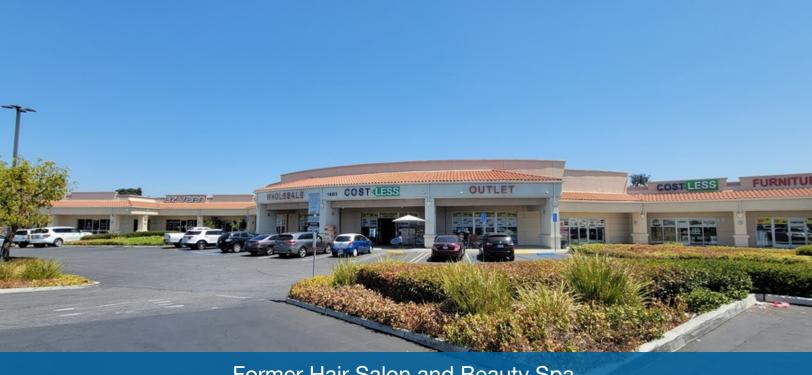

#### Former Hair Salon and Beauty Spa

# Lambert Center

1403 East Lambert Road La Habra, California 90631

#### **Property Highlights**

- 32,533 SF Home Depot Anchored Shopping Center
- 2,185 SF Former Hair Salon
- 1,741 SF Former Beauty Spa
- Medical/Retail/Office use OK
- High Traffic Corner at Harbor Blvd. 70,000 CPD
- Monument Signage Available Facing Lambert Rd
- Across Street From Newly Built Beckman Business Center - Almost 1M SF of Office & Industrial
- Anchored by Home Depot and Cost Less