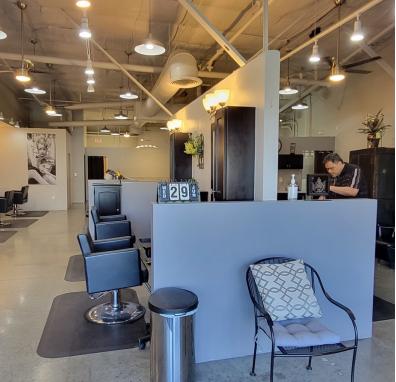

#### Former Hair Salon and Beauty Spa

#### **Property Highlights**

- 32,533 SF Home Depot Anchored Shopping Center
- 2,185 SF Former Hair Salon
- 1,741 SF Former Beauty Spa
- Medical/Retail/Office use OK
- High Traffic Corner at Harbor Blvd. 70,000 CPD
- Monument Signage Available Facing Lambert Rd
- Across Street From Newly Built Beckman Business Center - Almost 1M SF of Office & Industrial
- Anchored by Home Depot and Cost Less