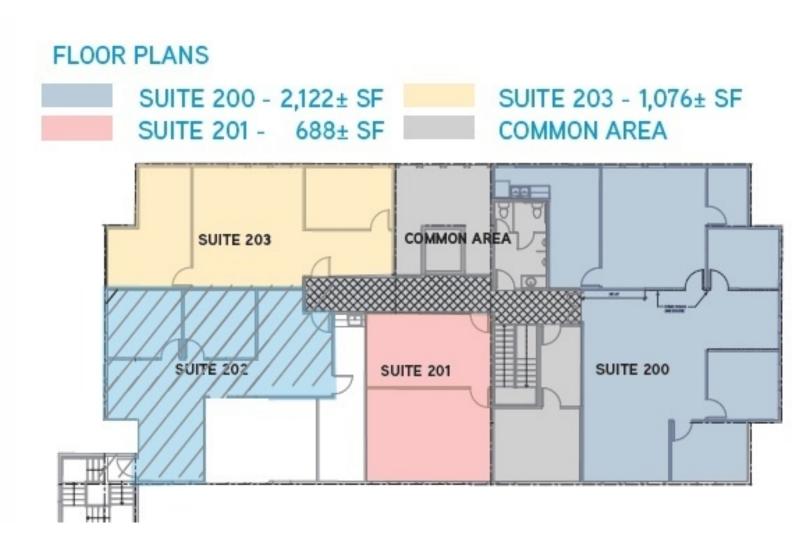

# SUITE #200 FLOOR PLAN

RYAN JOHNSON, CCIM | NV #BS.1707 | 775.823.8877 X202 | RYAN@JOHNSONGROUP.NET RICHARD JOHNSON | NV #B.58025 | 775.823.8877 X201 | DICK@JOHNSONGROUP.NET

### **PROPERTY HIGHLIGHTS**

- \* Two story 11,150 square foot, located within the Meadowood Submarket
- \* Building newly renovated with beautiful finishes throughout
- \* upgraded HVAC system
- \* Lush landscaping
- \* Parking at 5:1000
- AVAILABLE SUITES- Unit #200 2,122 SQ FT