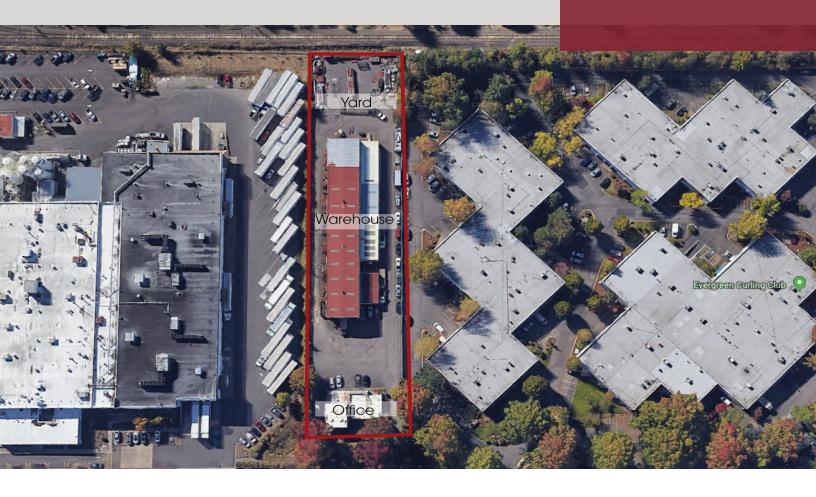

## **OFFERING SUMMARY**

**Sale Price:** \$2,575,000

Lease Rate: \$15,000/ Month+NNN

14,000 SF

Warehouse Building: 14,000 SF
Office Building: 2,600 SF

**Total:** 16,600 SF

Land Area: 1.54 Acres

Power: 800 Amps, 3

## **PROPERTY HIGHLIGHTS**

- Great Beaverton location, just off of Western Ave.
- Fully equipped metal fab shop with office and yard space.
- Metal Fab equipment including: multiple bridge cranes, press brake, welding machines, compressors, bandsaw, and more.
- Gated yard. Paved and fenced.
- Oversized grade door.