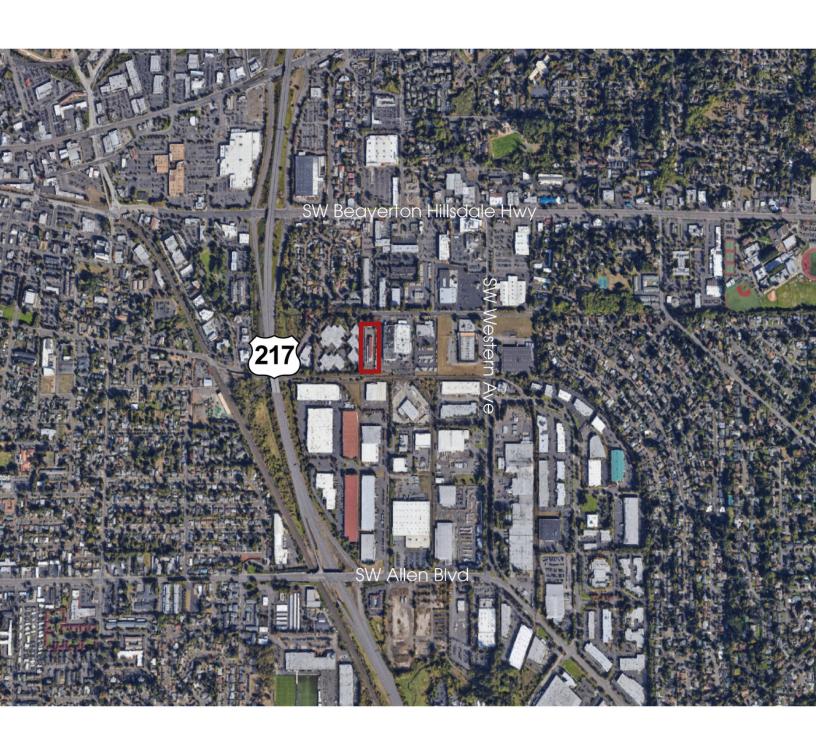

## **LOCATION OVERVIEW**

12 minutes (3.6 mi) to Nike Headquarters

18 minutes (8.7 mi) to Downtown Portland

19 minutes (12.4 mi) to Ronler Acres Intel Campus