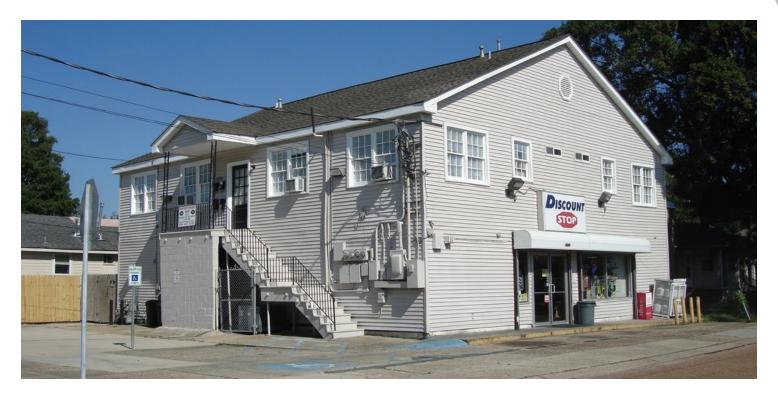

## METAIRIE RETAIL/MULTI-FAMILY PROPERTY

1002 N Arnoult Rd, Metairie, LA 70001

| SALE PRICE:      | \$749,500            |  |  |
|------------------|----------------------|--|--|
| BUILDING SIZE:   | 4,500 SF             |  |  |
| PRICE / SF:      | \$166.56             |  |  |
| NUMBER OF UNITS: | 5                    |  |  |
| LOT SIZE:        | 0.12 Acres / 5227 SF |  |  |
| ZONING:          | R-2                  |  |  |
| MARKET:          | New Orleans Metro    |  |  |
| SUBMARKET:       | Metairie             |  |  |
| BROCHURE DATE:   | 12/9/19              |  |  |

### **PROPERTY OVERVIEW**

Owner-financing terms available on this retail/multifamily property in Metairie. Includes long-term grocery tenant in the 2250 SF first floor space and four 550-SF apartments on the second floor. Gross annual income of \$67,500 with net income of \$60,000. See attachment for terms of owner financing - 4.5% at 20-year amortization with 20% down. Apartments consist of (2) 1 bedroom and (2) 2 bedroom. Potential for increased rents. Tenants have been in place for several years.

### **PROPERTY HIGHLIGHTS**

- 4,450 SF Standalone Retail/Multi-Family Building
- Long-Term Grocery Tenant in 2250 SF 1st Floor Space
- · Four Apartments Upstairs, Leased for Several Years
- · Owner Financing Available