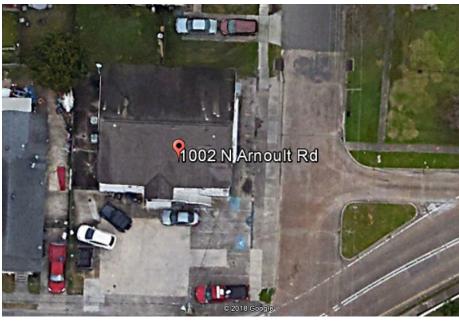

## METAIRIE RETAIL/MULTI-FAMILY PROPERTY

1002 N Arnoult Rd, Metairie, LA 70001

| SALE PRICE:      | \$749,500            |  |  |
|------------------|----------------------|--|--|
| BUILDING SIZE:   | 4,500 SF             |  |  |
| PRICE / SF:      | \$166.56             |  |  |
| NUMBER OF UNITS: | 5                    |  |  |
| LOT SIZE:        | 0.12 Acres / 5227 SF |  |  |
| ZONING:          | R-2                  |  |  |
| MARKET:          | New Orleans Metro    |  |  |
| SUBMARKET:       | Metairie             |  |  |
| BROCHURE DATE:   | 12/9/19              |  |  |

### **PROPERTY OVERVIEW**

Owner-financing terms available on this retail/multifamily property in Metairie. Includes long-term grocery tenant in the 2250 SF first floor space and four 550-SF apartments on the second floor. Gross annual income of \$67,500 with net income of \$60,000. See attachment for terms of owner financing - 4.5% at 20-year amortization with 20% down. Apartments consist of (2) 1 bedroom and (2) 2 bedroom. Potential for increased rents. Tenants have been in place for several years.

### **PROPERTY HIGHLIGHTS**

- 4,450 SF Standalone Retail/Multi-Family Building
- Long-Term Grocery Tenant in 2250 SF 1st Floor Space
- · Four Apartments Upstairs, Leased for Several Years
- · Owner Financing Available