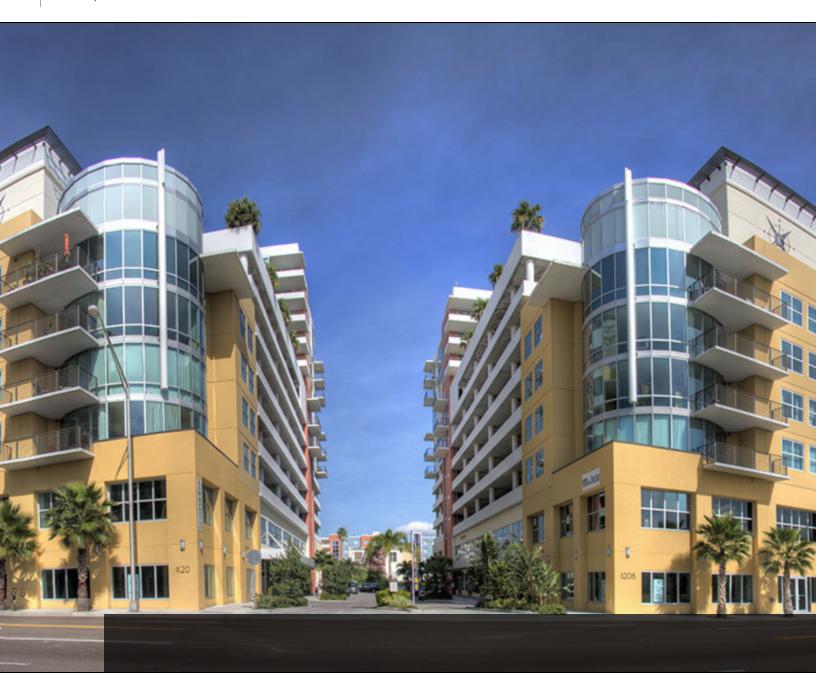

## **PROPERTY OVERVIEW**

Prime office space in desirable Grand Central at Kennedy. This second floor, 1,904 square foot corner unit features five offices, a reception area, conference room, kitchenette, and storage. Located directly above Crunch Fitness center; your business will have plenty of exposure and foot traffic.