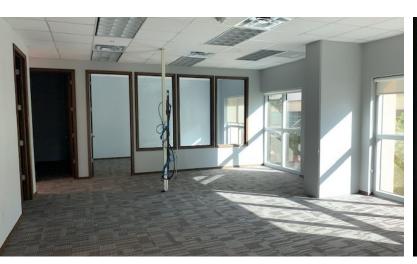

## **PROPERTY OVERVIEW**

Prime office space in desirable Grand Central at Kennedy. This second floor, 1,904 square foot corner unit features five offices, a reception area, conference room, kitchenette, and storage. Located directly above Crunch Fitness center; your business will have plenty of exposure and foot traffic.