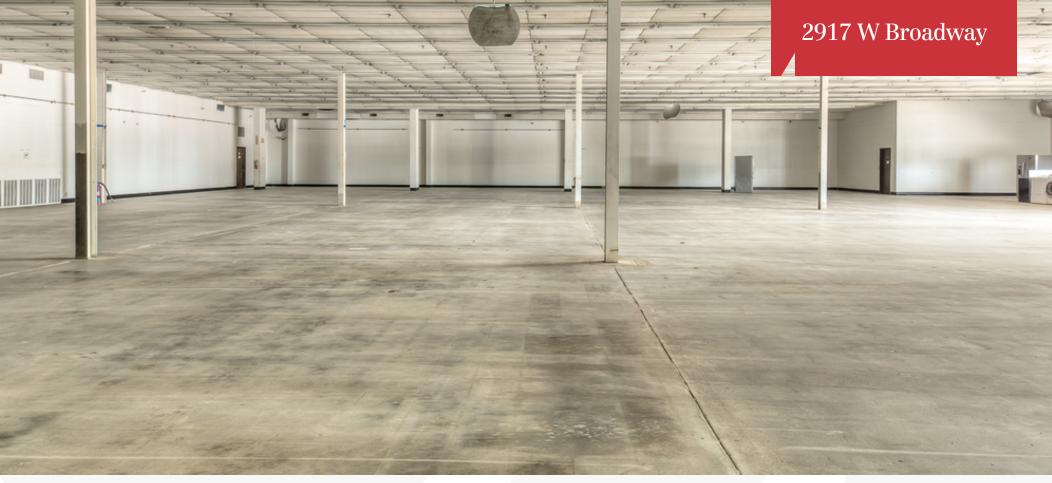

## Industrial Building

23,612 SF

2917 W Broadway | Council Bluffs, IA 51501

## **Property Features**

- Located on West Broadway with quick access to I-29 and I-480
- · Sale includes adjacent parking lot
- Additional 1,800-SF +/- mezzanine not included in main square footage
- Two overhead doors
- · Great owner user opportunity

## Debra Graeve-Morrison

President 402 255 6087 dgraeve@npdodge.com

| Building Details     |                         | Property Details |                | Location Details      |                            | Demographics      |           |          |          |
|----------------------|-------------------------|------------------|----------------|-----------------------|----------------------------|-------------------|-----------|----------|----------|
| Building Size        | 23,612 SF               | Lot Size         | 1.05 Acres +/- | Market                | Omaha/Council              | Demographics      | 1 Mile    | 3 Miles  | 5 Miles  |
| Tenancy              | Single                  | Zoning           | C2             |                       | Bluffs                     | Total Households  | 5,223     | 22,035   | 55,192   |
| No. Grade Level      | 2                       | Fence Yard       | No             | Submarket             | Downtown<br>Council Bluffs | Total Population  | 12,408    | 54,719   | 144,445  |
| Doors                |                         | Rail Access      | No             | Cross                 | 29th & Broadway            | Average HH Income | \$47,829  | \$47,214 | \$44,274 |
| No. Drive-in Bays    | 1                       | Parking Ratio    | 2.12/1,000 SF  | Streets               | 25th & Bloadway            |                   |           |          |          |
| Ceiling Height       | 16 ft                   | Parking Spaces   | 50 spaces      | County                | Pottawattamie              |                   |           |          |          |
| Office Space         | 1,800 plus<br>mezzanine |                  |                | Nearest<br>Interstate | I-29 & I-480               |                   |           |          |          |
| Number of Floors     | 1                       |                  |                |                       |                            |                   |           |          |          |
| Year Built           | 1974                    | Available Spaces |                |                       |                            |                   |           |          |          |
| Sprinkler            | Yes                     | Space Use        |                | Lease Rate            |                            | Lease Type        | Size (SF) |          | Term     |
| Restrooms            | Two                     |                  |                |                       |                            |                   |           |          |          |
| HVAC                 | Gas Forced              |                  |                |                       |                            |                   |           |          |          |
| Power<br>Description | 440 voltage 3 phase     |                  |                |                       |                            |                   |           |          |          |