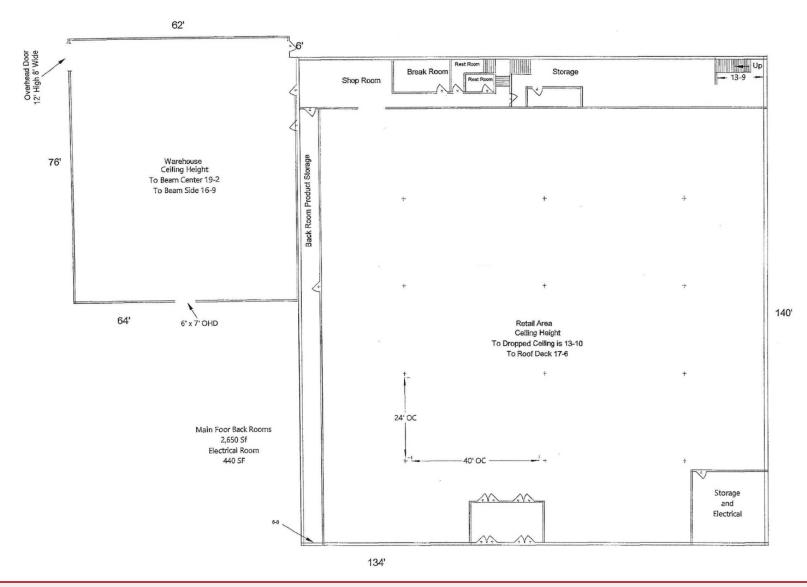

## Debra Graeve-Morrison

President 402 255 6087 dgraeve@npdodge.com

| Building Details     |                         | Property Details |                | Location Details      |                            | Demographics      |           |          |          |
|----------------------|-------------------------|------------------|----------------|-----------------------|----------------------------|-------------------|-----------|----------|----------|
| Building Size        | 23,612 SF               | Lot Size         | 1.05 Acres +/- | Market                | Omaha/Council              | Demographics      | 1 Mile    | 3 Miles  | 5 Miles  |
| Tenancy              | Single                  | Zoning           | C2             |                       | Bluffs                     | Total Households  | 5,223     | 22,035   | 55,192   |
| No. Grade Level      | 2                       | Fence Yard       | No             | Submarket             | Downtown<br>Council Bluffs | Total Population  | 12,408    | 54,719   | 144,445  |
| Doors                |                         | Rail Access      | No             | Cross                 | 29th & Broadway            | Average HH Income | \$47,829  | \$47,214 | \$44,274 |
| No. Drive-in Bays    | 1                       | Parking Ratio    | 2.12/1,000 SF  | Streets               | 25th & Bloadway            |                   |           |          |          |
| Ceiling Height       | 16 ft                   | Parking Spaces   | 50 spaces      | County                | Pottawattamie              |                   |           |          |          |
| Office Space         | 1,800 plus<br>mezzanine |                  |                | Nearest<br>Interstate | I-29 & I-480               |                   |           |          |          |
| Number of Floors     | 1                       |                  |                |                       |                            |                   |           |          |          |
| Year Built           | 1974                    | Available Spaces |                |                       |                            |                   |           |          |          |
| Sprinkler            | Yes                     | Space Use        |                | Lease Rate            |                            | Lease Type        | Size (SF) |          | Term     |
| Restrooms            | Two                     |                  |                |                       |                            |                   |           |          |          |
| HVAC                 | Gas Forced              |                  |                |                       |                            |                   |           |          |          |
| Power<br>Description | 440 voltage 3 phase     |                  |                |                       |                            |                   |           |          |          |