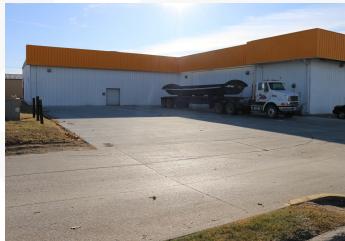

## Industrial Building

23,612 SF

2917 W Broadway | Council Bluffs, IA 51501

## **Property Features**

- Located on West Broadway with quick access to I-29 and I-480
- · Sale includes adjacent parking lot
- Additional 1,800-SF +/- mezzanine not included in main square footage
- Two overhead doors
- · Great owner user opportunity