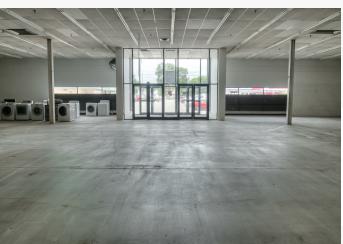

## Industrial Building

23,612 SF

2917 W Broadway | Council Bluffs, IA 51501

## **Property Features**

- Located on West Broadway with quick access to I-29 and I-480
- · Sale includes adjacent parking lot
- Additional 1,800-SF +/- mezzanine not included in main square footage
- Two overhead doors
- · Great owner user opportunity

## Debra Graeve-Morrison

President 402 255 6087 dgraeve@npdodge.com

| Building Details     |                         | Property Details |                | Location Details      |                            | Demographics      |           |          |          |
|----------------------|-------------------------|------------------|----------------|-----------------------|----------------------------|-------------------|-----------|----------|----------|
| Building Size        | 23,612 SF               | Lot Size         | 1.05 Acres +/- | Market                | Omaha/Council              | Demographics      | 1 Mile    | 3 Miles  | 5 Miles  |
| Tenancy              | Single                  | Zoning           | C2             |                       | Bluffs                     | Total Households  | 5,223     | 22,035   | 55,192   |
| No. Grade Level      | 2                       | Fence Yard       | No             | Submarket             | Downtown<br>Council Bluffs | Total Population  | 12,408    | 54,719   | 144,445  |
| Doors                |                         | Rail Access      | No             | Cross                 | 29th & Broadway            | Average HH Income | \$47,829  | \$47,214 | \$44,274 |
| No. Drive-in Bays    | 1                       | Parking Ratio    | 2.12/1,000 SF  | Streets               | 25th & Bloadway            |                   |           |          |          |
| Ceiling Height       | 16 ft                   | Parking Spaces   | 50 spaces      | County                | Pottawattamie              |                   |           |          |          |
| Office Space         | 1,800 plus<br>mezzanine |                  |                | Nearest<br>Interstate | I-29 & I-480               |                   |           |          |          |
| Number of Floors     | 1                       |                  |                |                       |                            |                   |           |          |          |
| Year Built           | 1974                    | Available Spaces |                |                       |                            |                   |           |          |          |
| Sprinkler            | Yes                     | Space Use        |                | Lease Rate            |                            | Lease Type        | Size (SF) |          | Term     |
| Restrooms            | Two                     |                  |                |                       |                            |                   |           |          |          |
| HVAC                 | Gas Forced              |                  |                |                       |                            |                   |           |          |          |
| Power<br>Description | 440 voltage 3 phase     |                  |                |                       |                            |                   |           |          |          |