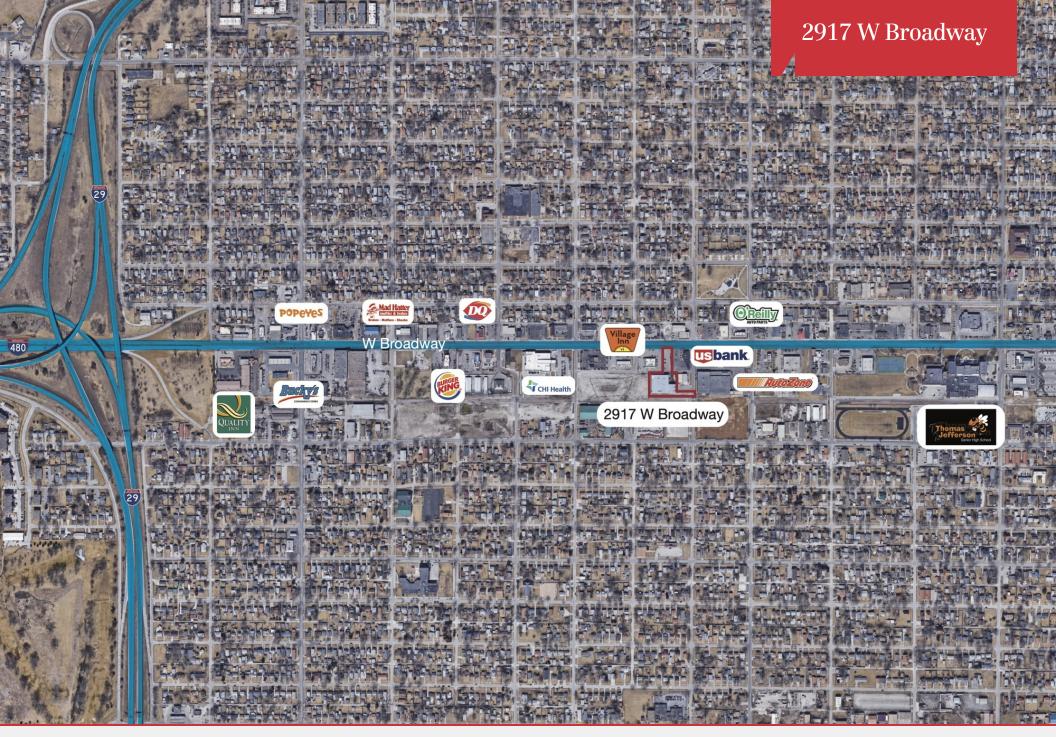

## **Property Features**

- Located on West Broadway with quick access to I-29 and I-480
- · Sale includes adjacent parking lot
- Additional 1,800-SF +/- mezzanine not included in main square footage
- Two overhead doors
- · Great owner user opportunity

## 2917 W Broadway

President +1 402 255 6087 dgraeve@npdodge.com 13321 California Street, Suite 105 Omaha, NE 68154 402 255 6060 tel nainpdodge.com