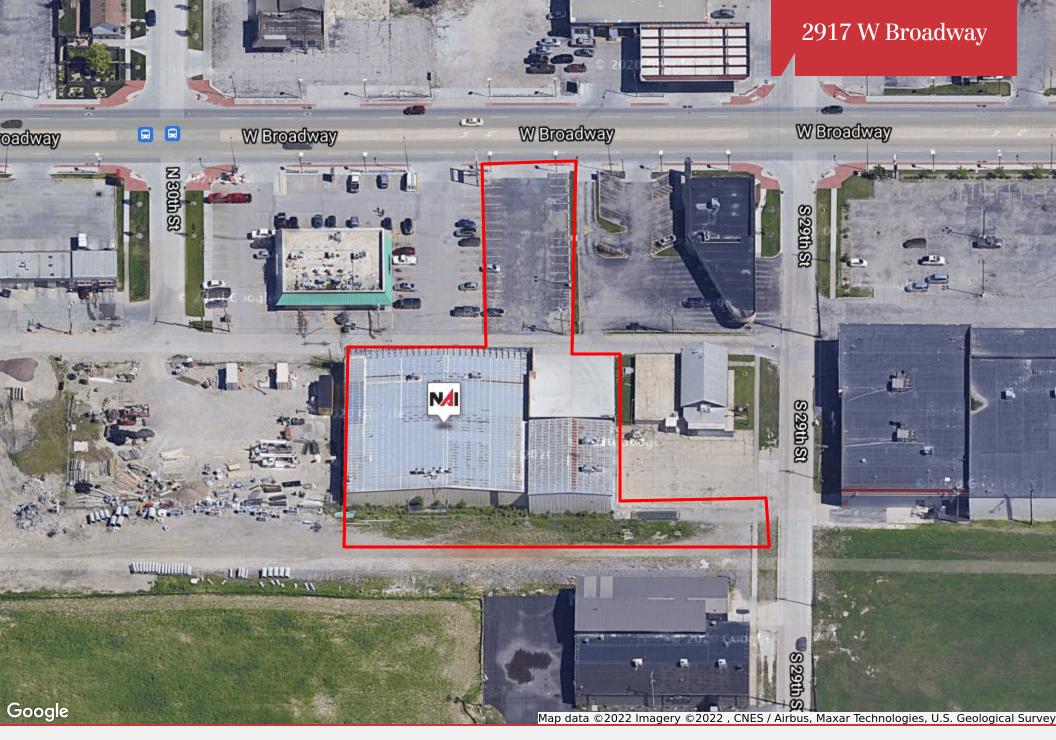

## **Property Features**

- Located on West Broadway with quick access to I-29 and I-480
- · Sale includes adjacent parking lot
- Additional 1,800-SF +/- mezzanine not included in main square footage
- Two overhead doors
- · Great owner user opportunity

## Debra Graeve-Morrison

President 402 255 6087 dgraeve@npdodge.com

| Building Details     |                         | Property Details |                | Location Details      |                            | Demographics      |           |          |          |
|----------------------|-------------------------|------------------|----------------|-----------------------|----------------------------|-------------------|-----------|----------|----------|
| Building Size        | 23,612 SF               | Lot Size         | 1.05 Acres +/- | Market                | Omaha/Council              | Demographics      | 1 Mile    | 3 Miles  | 5 Miles  |
| Tenancy              | Single                  | Zoning           | C2             |                       | Bluffs                     | Total Households  | 5,223     | 22,035   | 55,192   |
| No. Grade Level      | 2                       | Fence Yard       | No             | Submarket             | Downtown<br>Council Bluffs | Total Population  | 12,408    | 54,719   | 144,445  |
| Doors                |                         | Rail Access      | No             | Cross                 | 29th & Broadway            | Average HH Income | \$47,829  | \$47,214 | \$44,274 |
| No. Drive-in Bays    | 1                       | Parking Ratio    | 2.12/1,000 SF  | Streets               | 25th & Bloadway            |                   |           |          |          |
| Ceiling Height       | 16 ft                   | Parking Spaces   | 50 spaces      | County                | Pottawattamie              |                   |           |          |          |
| Office Space         | 1,800 plus<br>mezzanine |                  |                | Nearest<br>Interstate | I-29 & I-480               |                   |           |          |          |
| Number of Floors     | 1                       |                  |                |                       |                            |                   |           |          |          |
| Year Built           | 1974                    | Available Spaces |                |                       |                            |                   |           |          |          |
| Sprinkler            | Yes                     | Space Use        |                | Lease Rate            |                            | Lease Type        | Size (SF) |          | Term     |
| Restrooms            | Two                     |                  |                |                       |                            |                   |           |          |          |
| HVAC                 | Gas Forced              |                  |                |                       |                            |                   |           |          |          |
| Power<br>Description | 440 voltage 3 phase     |                  |                |                       |                            |                   |           |          |          |