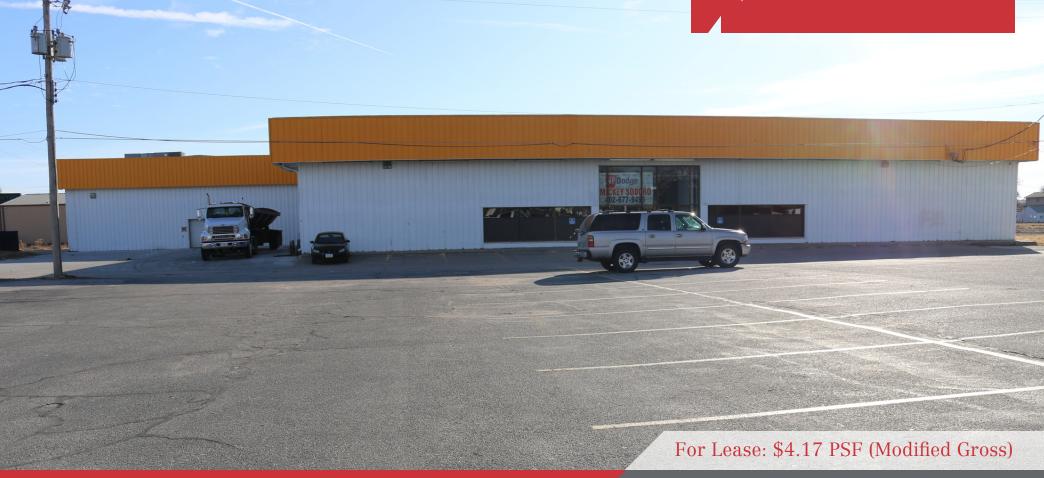

## Industrial Building

23,612 SF

2917 W Broadway | Council Bluffs, IA 51501

## **Property Features**

- Located on West Broadway with quick access to I-29 and I-480
- · Sale includes adjacent parking lot
- Additional 1,800-SF +/- mezzanine not included in main square footage
- Two overhead doors
- · Great owner user opportunity

REDUCED SALE PRICE: \$895,000

13321 California Street, Suite 105 Omaha, NE 68154 402 255 6060 nainpdodge.com