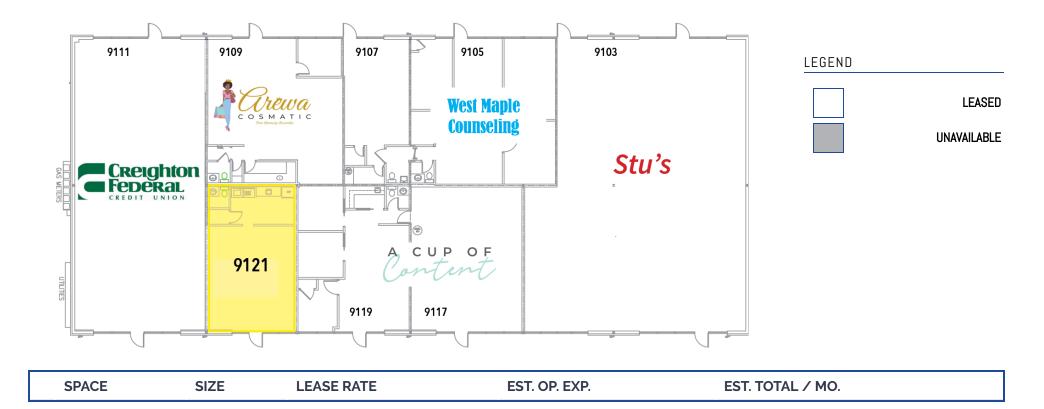

#### **AVAILABLE SPACES**

| SPACE | SIZE   | LEASE RATE          | EST. OP. EXP. | EST. TOTAL / MO. | COMMENTS           |
|-------|--------|---------------------|---------------|------------------|--------------------|
| 9121  | 652 SF | \$11.50 SF/yr (NNN) | \$5.00        | \$896.50         | Former Barber Shop |

# 9121 BEDFORD AVENUE AVAILABLE SPACES SUMMARY