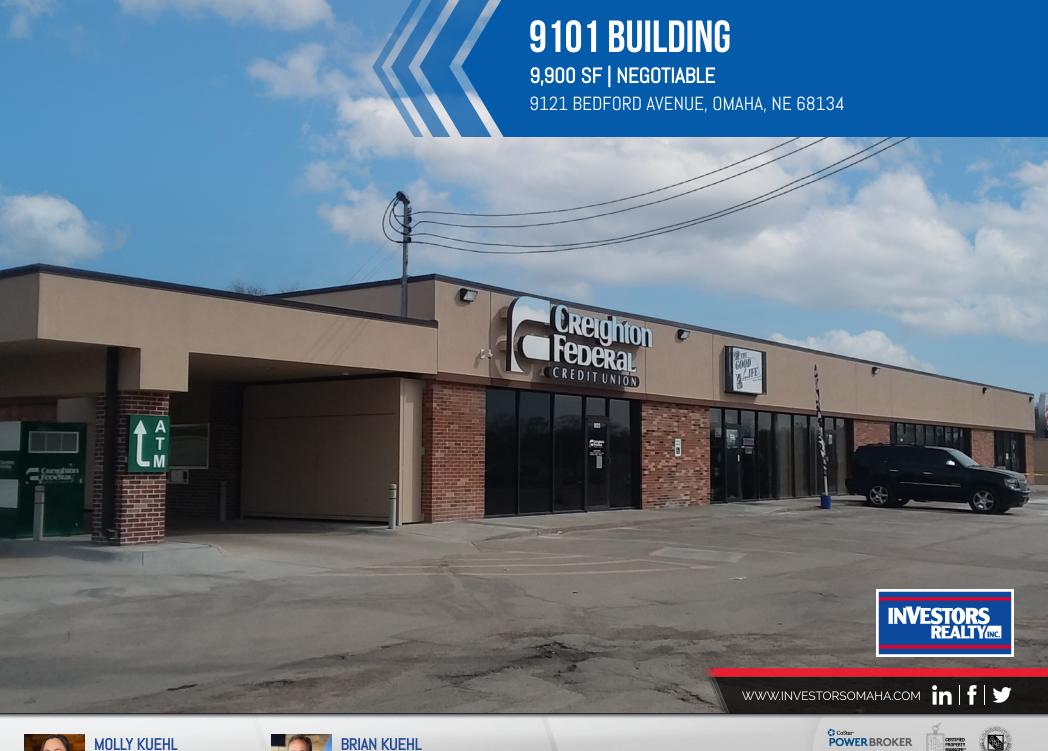

# 9101 BUILDING

9121 BEDFORD AVENUE, OMAHA, NE 68134

#### **BUILDING INFORMATION**

| Building Size       | 9,900 SF |
|---------------------|----------|
| Min Divisible       | SF       |
| Max Contiguous      | SF       |
| Number Of Floors    | 1        |
| Year Built          | 1969     |
| Year Last Renovated | 2021     |

#### **PARKING & TRANSPORTATION**

| Parking Description | Front Door and Surface<br>Parking |  |  |
|---------------------|-----------------------------------|--|--|
| Number Of Spaces    | 69                                |  |  |
| Parking Type        | Surface                           |  |  |
| Traffic Count       | 48,150 - 90th & Maple             |  |  |

#### **SITE INFORMATION**

| Cross-Streets        | 91st & Bedford Avenue                                                      |  |  |
|----------------------|----------------------------------------------------------------------------|--|--|
| County               | Douglas                                                                    |  |  |
| Zoning               | CC                                                                         |  |  |
| Lot Size             | 0.91 Acres                                                                 |  |  |
| Number Of Buildings  | 1                                                                          |  |  |
| Location Description | Neighborhood Shopping<br>Center Located Just<br>North of 90th and<br>Maple |  |  |