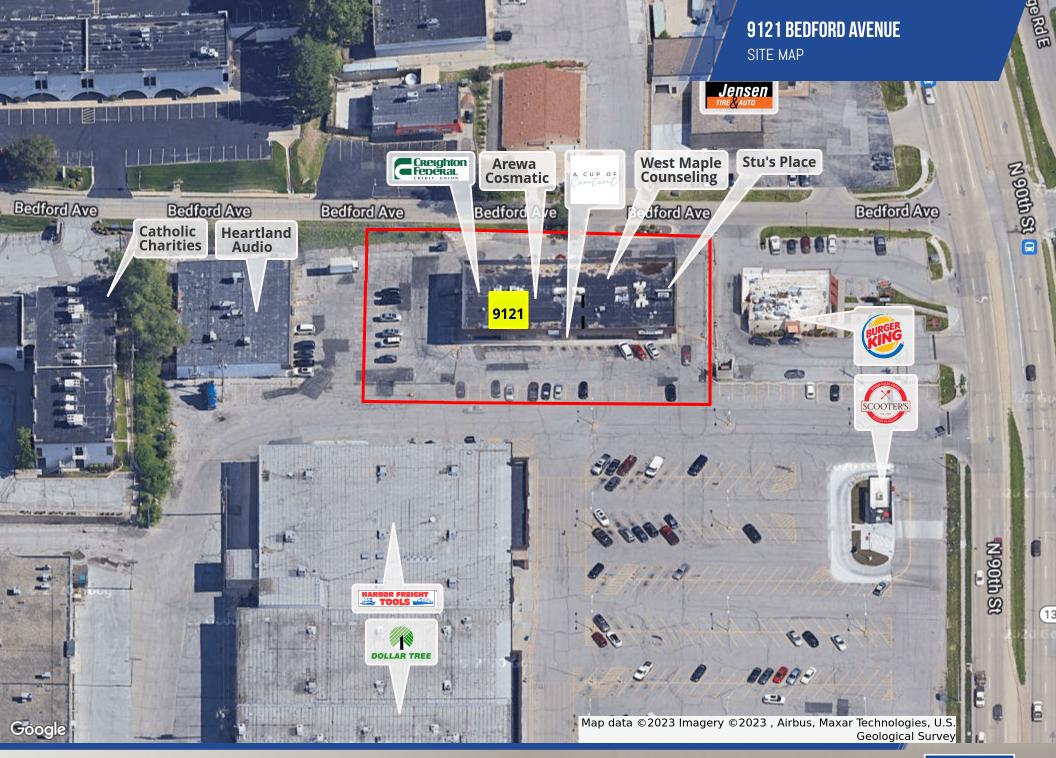

#### **SITE INFORMATION**

| Cross-Streets        | 91st & Bedford Avenue                                                      |  |  |
|----------------------|----------------------------------------------------------------------------|--|--|
| County               | Douglas                                                                    |  |  |
| Zoning               | CC                                                                         |  |  |
| Lot Size             | 0.91 Acres                                                                 |  |  |
| Number Of Buildings  | 1                                                                          |  |  |
| Location Description | Neighborhood Shopping<br>Center Located Just<br>North of 90th and<br>Maple |  |  |