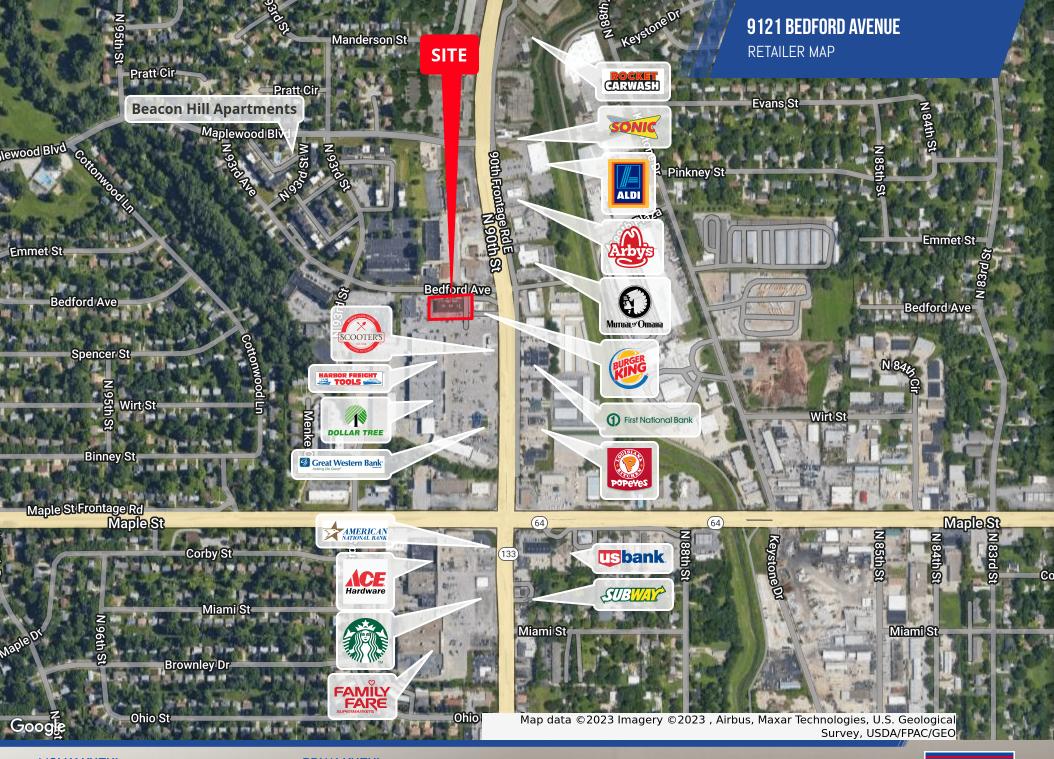

#### **PARKING & TRANSPORTATION**

| Parking Description | Front Door and Surface<br>Parking |  |  |
|---------------------|-----------------------------------|--|--|
| Number Of Spaces    | 69                                |  |  |
| Parking Type        | Surface                           |  |  |
| Traffic Count       | 48,150 - 90th & Maple             |  |  |