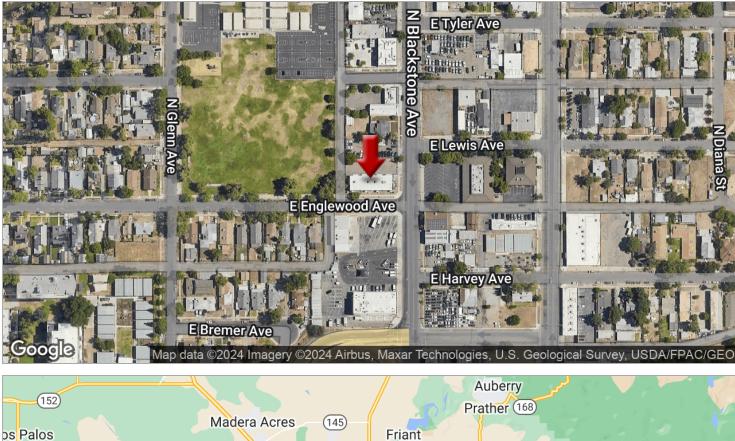

Well known and established wide-open high exposure  $\pm 1,200$  SF freestanding retail building on a corner with vehicle access in a very walk-able area (dense location). This property is located in downtown Fresno, just blocks away from where High Speed Rail will be. Newly remodeled interior, fresh exterior, and a lit front sign. The visibility offers a tremendous draw of traffic from the neighboring Fresno High school on top of the  $\pm 18,157$  cars per day. Sale does NOT include businesses - they are wonderful tenants that will secure your investment.

#### **LOCATION OVERVIEW**

The vibrant downtown of Fresno attracts various quality tenants surrounding the location bringing great synergy for UHC to flourish. Well known and established building in a highly traveled area. Fresno's downtown zoning motivates businesses to be located (and thrive) within the downtown area through incentives and zoning allowances. Located in the most desirable area of Downtown Fresno, which encompasses about 72 square blocks of downtown, on the southwest corner of Blackstone Ave and E Englewood Ave. The property is west of N Abby St, east of N San Pablo Ave, south of E Olive Ave, and north of Hwy 180. Central location with close proximity to many restaurants, government agencies, services and many other amenities. The vibrant downtown of Fresno attracts various quality tenants surrounding the location bringing great synergy for UHC to flourish. Well known and established building in a highly traveled area. Fresno's downtown zoning motivates businesses to be located (and thrive) within the downtown area through incentives and zoning allowances.