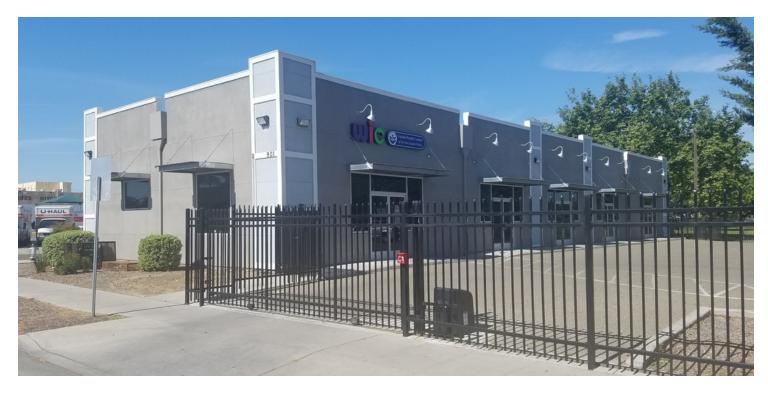

CORPORATE GUARANTEED 100% OCCUPIED UNITED HEALTH CARE WIC BUILDING

901 N Blackstone Ave, Fresno, CA 93701

### **PROPERTY OVERVIEW**

100% Leased Investment Opportunity: Freestanding Corporate Guaranteed 5-year lease with 3% annual increases through May 31, 2023 on an AIR lease form. Retail services have occupied this space for various years with "United Health Centers of the San Joaquin Valley" recently inking a lease through November 2023 offering a return of 5.96%, 6.19%, and 6.43% Years 1, 2, and 3, respectively. Conservative/replaceable rents of only \$0.90/SF allow future rent growth. The building just received a full remodel in 2018, and the tenant recently invested \$25,000 of additional interior improvements showing their commitment to the market and location, while occupying all 4 separately metered suites within the 4,760 SF building on 0.325 Acres. The vibrant area of Central Fresno attracts various quality tenants surrounding the location bringing great synergy for UHC to flourish. Unique investment offering the tenant paying expenses direct and easy-torent retail space within an under-built market with a strong need for these type of spaces off Blackstone Ave. The deal offers a 1.28 DCR when leveraged with 30% down.

Well known and established wide-open high exposure  $\pm 1,200$  SF freestanding retail building on a corner with vehicle access in a very walk-able area (dense location). This property is located in downtown Fresno, just blocks away from where High Speed Rail will be. Newly remodeled interior, fresh exterior, and a lit front sign. The visibility offers a tremendous draw of traffic from the neighboring Fresno High school on top of the  $\pm 18,157$  cars per day. Sale does NOT include businesses - they are wonderful tenants that will secure your investment.