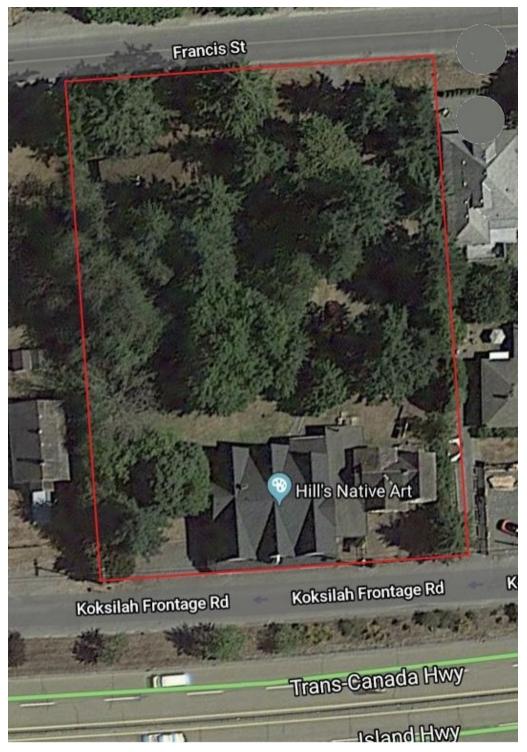

## OFFERING SUMMARY

| Sale Price:    | \$899,000  |
|----------------|------------|
| Lot Size:      | 0.99 Acres |
| Building Size: | 9,686 SF   |
| Zoning:        | C5         |

CBCWORLDWIDE.COM

John Morris 250 710 0765 jmorriscommercial@gmail.com

### **PROPERTY OVERVIEW**

This is an ideal re-development project with significant Trans Canada Highway exposure. Presently, there is income potential available while an investor waits for a rezoning or development permit application. The property has frontage on both Koksilah Frontage Road, that runs adjacent to the Trans Canada Highway, and, at the rear, Francis Street. The property is comprised of a retail store with four apartments and an undeveloped third floor attic. There is also a two story residential home attached to the commercial building that is separated into two suites. At this time, only one apartment and the retail space is occupied.