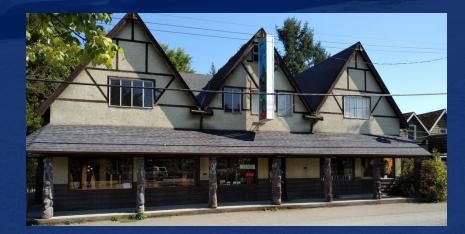

### **PROPERTY OVERVIEW**

This is an ideal re-development project with significant Trans Canada Highway exposure. Presently, there is income potential available while an investor waits for a rezoning or development permit application. The property has frontage on both Koksilah Frontage Road, that runs adjacent to the Trans Canada Highway, and, at the rear, Francis Street. The property is comprised of a retail store with four apartments and an undeveloped third floor attic. There is also a two story residential home attached to the commercial building that is separated into two suites. At this time, only one apartment and the retail space is occupied.

### **PROPERTY HIGHLIGHTS**

- Retail Store
- Excellent Exposure
- Highway Access
- On-Site Parking

Ш

SAL

5207-5209 Trans Canada Highway, Duncan, BC VOR 2C0

CBCWORLDWIDE.COM

5207-5209 Trans Canada Highway, Duncan, BC VOR 2C0