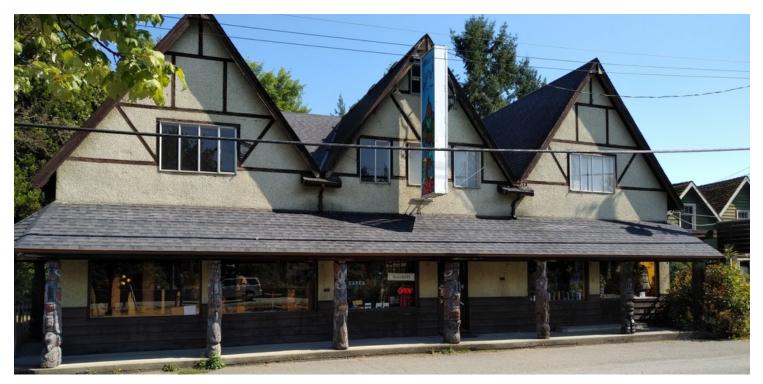

### **PROPERTY OVERVIEW**

This is an ideal re-development project with significant Trans Canada Highway exposure. Presently, there is income potential available while an investor waits for a rezoning or development permit application. The property has frontage on both Koksilah Frontage Road, that runs adjacent to the Trans Canada Highway, and, at the rear, Francis Street. The property is comprised of a retail store with four apartments and an undeveloped third floor attic. There is also a two story residential home attached to the commercial building that is separated into two suites. At this time, only one apartment and the retail space is occupied.

### **PROPERTY HIGHLIGHTS**

- Retail Store
- Excellent Exposure
- Highway Access
- On-Site Parking

Ш

SAL

5207-5209 Trans Canada Highway, Duncan, BC VOR 2C0

CBCWORLDWIDE.COM

5207-5209 Trans Canada Highway, Duncan, BC VOR 2C0