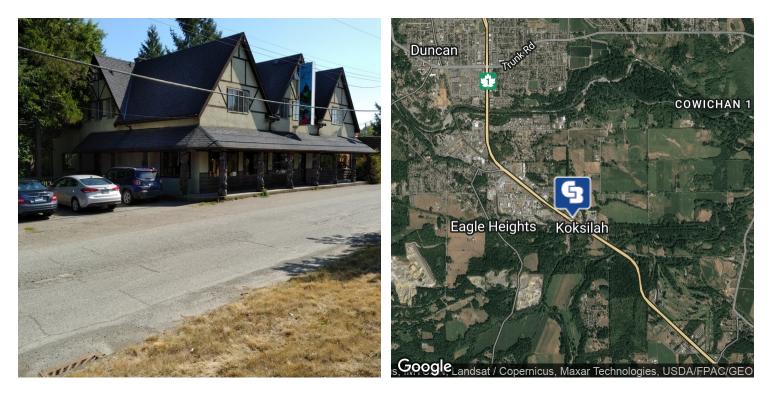

COLDWELL BANKER COMMERCIAL OCEANSIDE REAL ESTATE 3194 Douglas Street, VICTORIA, BC V8Z3K6 250.383.1500

5207-5209 Trans Canada Highway, Duncan, BC VOR 2C0

### **PROPERTY OVERVIEW**

This is an ideal re-development project with significant Trans Canada Highway exposure. Presently, there is income potential available while an investor waits for a rezoning or development permit application. The property has frontage on both Koksilah Frontage Road, that runs adjacent to the Trans Canada Highway, and, at the rear, Francis Street. The property is comprised of a retail store with four apartments and an undeveloped third floor attic. There is also a two story residential home attached to the commercial building that is separated into two suites. At this time, only one apartment and the retail space is occupied.