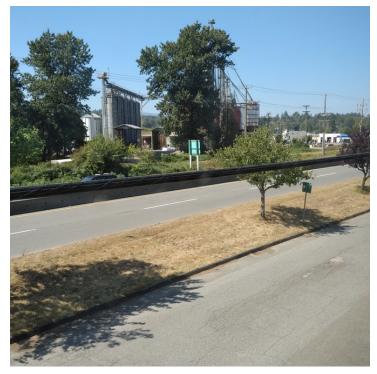

### **PROPERTY OVERVIEW**

This is an ideal re-development project with significant Trans Canada Highway exposure. Presently, there is income potential available while an investor waits for a rezoning or development permit application. The property has frontage on both Koksilah Frontage Road, that runs adjacent to the Trans Canada Highway, and, at the rear, Francis Street. The property is comprised of a retail store with four apartments and an undeveloped third floor attic. There is also a two story residential home attached to the commercial building that is separated into two suites. At this time, only one apartment and the retail space is occupied.

### **PROPERTY HIGHLIGHTS**

- Retail Store
- Excellent Exposure
- Highway Access
- On-Site Parking

Ш

SAL

5207-5209 Trans Canada Highway, Duncan, BC VOR 2C0

CBCWORLDWIDE.COM

5207-5209 Trans Canada Highway, Duncan, BC VOR 2C0