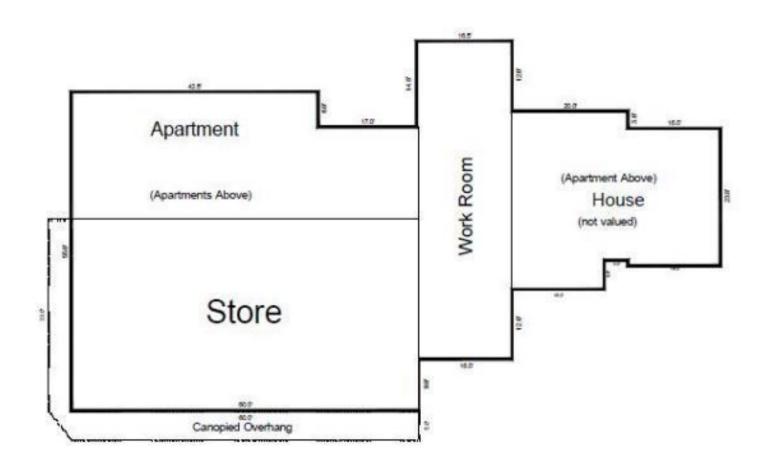

### **PROPERTY OVERVIEW**

This is an ideal re-development project with significant Trans Canada Highway exposure. Presently, there is income potential available while an investor waits for a rezoning or development permit application. The property has frontage on both Koksilah Frontage Road, that runs adjacent to the Trans Canada Highway, and, at the rear, Francis Street. The property is comprised of a retail store with four apartments and an undeveloped third floor attic. There is also a two story residential home attached to the commercial building that is separated into two suites. At this time, only one apartment and the retail space is occupied.