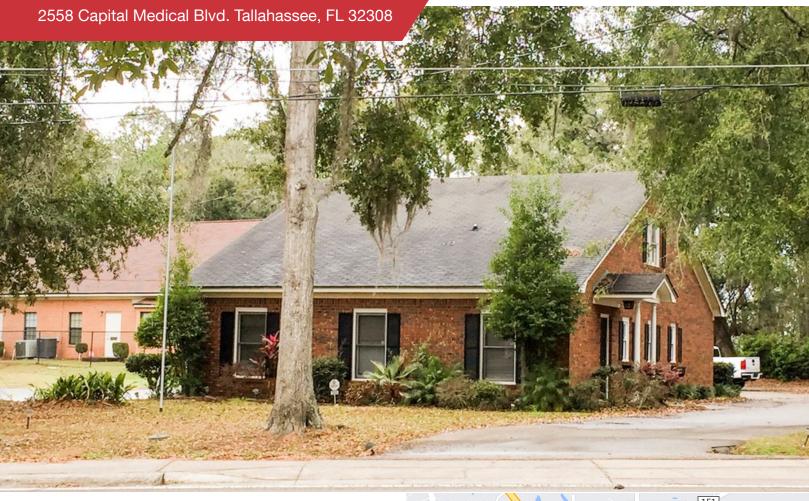

## Office | 2,196 SF

Medical office for lease near CRMC. Patient waiting room, check-in/check-out window, 5 exam rooms with sinks, nurses station, private doctors office with private back entrance and private bath & shower. Second floor has two large offices, restroom and attic storage.

- Medical office with exam rooms and sinks
- Walking distance to CRMC
- Freestanding building with private parking
- Great signage & visibility on Capital Medical Blvd.

## **FOR LEASE**

2558 Capital Medical Blvd. Tallahassee, FL 32308

All data is deemed reliable but is not guaranteed. All square footage and dimensions are approximate.

Exact dimensions can be obtained by retaining the services of a professional architect or engineer.