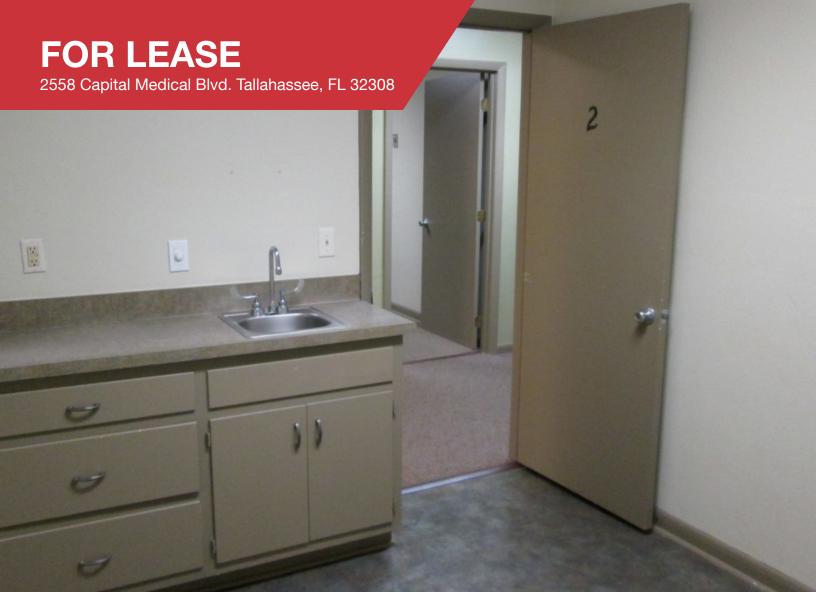

## Office | 2,196 SF

Medical office for lease near CRMC. Patient waiting room, check-in/check-out window, 5 exam rooms with sinks, nurses station, private doctors office with private back entrance and private bath & shower. Second floor has two large offices, restroom and attic storage.

## **FOR LEASE**

2558 Capital Medical Blvd. Tallahassee, FL 32308

All data is deemed reliable but is not guaranteed. All square footage and dimensions are approximate.

Exact dimensions can be obtained by retaining the services of a professional architect or engineer.