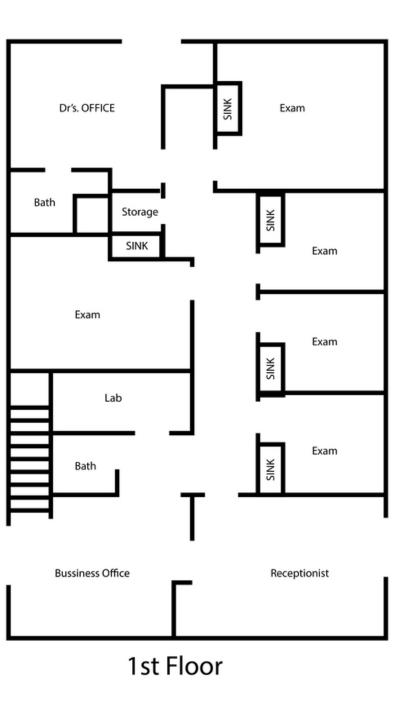

## Office | 2,196 SF

Medical office for lease near CRMC. Patient waiting room, check-in/check-out window, 5 exam rooms with sinks, nurses station, private doctors office with private back entrance and private bath & shower. Second floor has two large offices, restroom and attic storage.