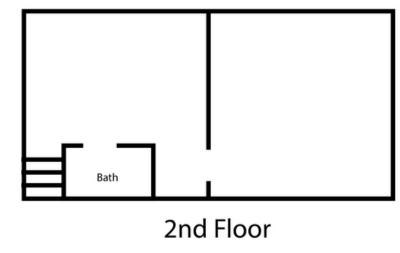

## Office | 2,196 SF

Medical office for lease near CRMC. Patient waiting room, check-in/check-out window, 5 exam rooms with sinks, nurses station, private doctors office with private back entrance and private bath & shower. Second floor has two large offices, restroom and attic storage.