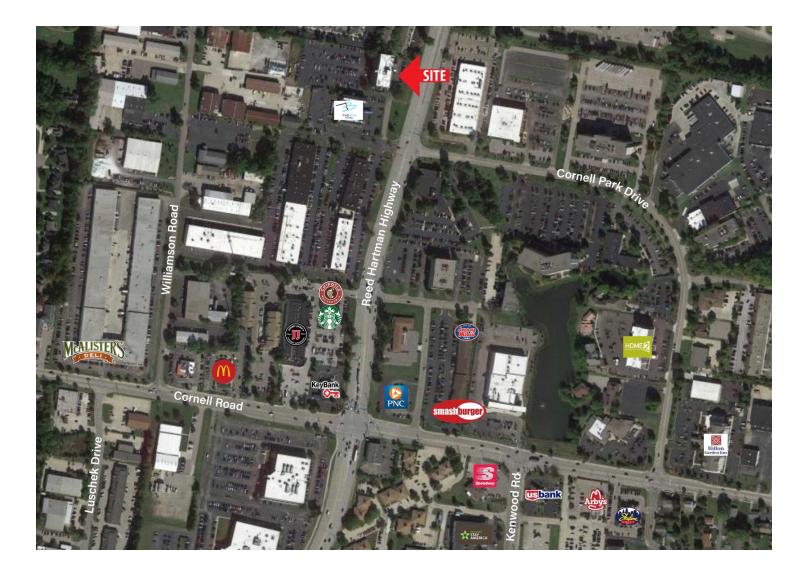

#### LOCATION OVERVIEW

Blue Ash is a northeastern suburb of Cincinnati, and the largest suburban office market in the Greater Cincinnati area. Reed Hartman Tower is located just north of Cornell Road on Reed Hartman Highway. Numerous professional and business amenities are nearby; some favorite lunch options are **Senate, Brown Dog Cafe, Tahona, Panera, Chipotle, Starbuck's, Jersey Mike's, Subway, and Skyline** - all just minutes from the building.

It's location lends easy access to I-275, I-71 and I-75, with equally simple access to all major east-west and north-south thoroughfares. The dedicated traffic signal on Reed Hartman @ Cornell Park Drive allows for north or south turns when exiting.

#### Area Map

Mark Freiberg, CCIM mfreiberg@lee-associates.com D 513.272.6800

All information furnished regarding property for sale, rental or financing is from sources deemed reliable, but no warranty or representation is made to the accuracy thereof and same is submitted to errors, omissions, change of price, rental or other conditions prior to sale, lease or financing or withdrawal without notice. No liability of any kind is to be imposed on the broker herein.