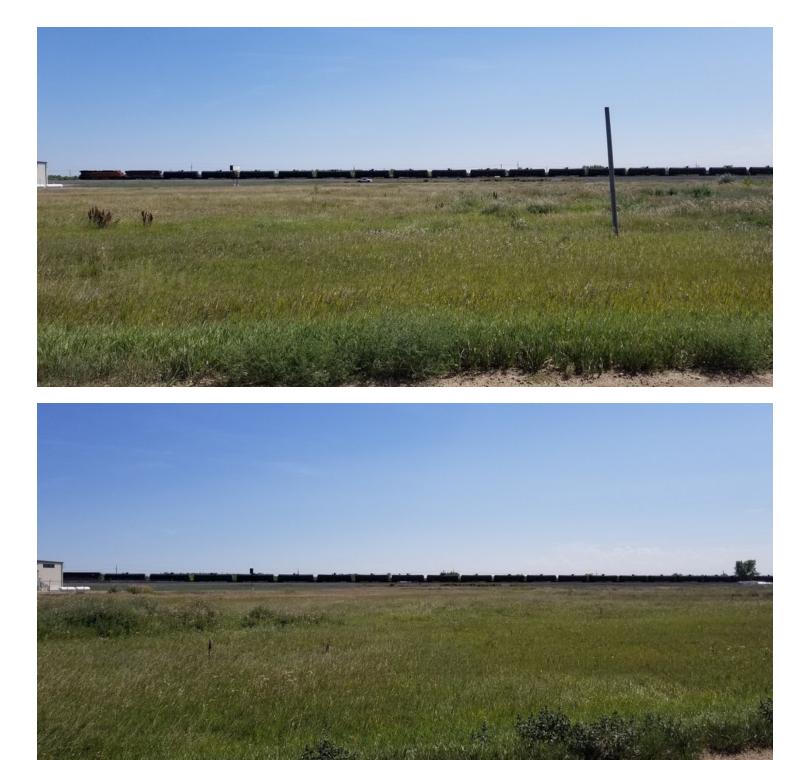

# ADDITIONAL PHOTOS

Proven Realty Brokered By EXp Realty | 701.369.3949 | 3210 27th St West, Williston, ND 58801

+/- 9.67 Acres Of Prime Willston M1-Light Industrial Highway 2 Frontage | On Highway 2 , Williston, ND 58801

# ADDITIONAL PHOTOS

Proven Realty Brokered By EXp Realty | 701.369.3949 | 3210 27th St West, Williston, ND 58801