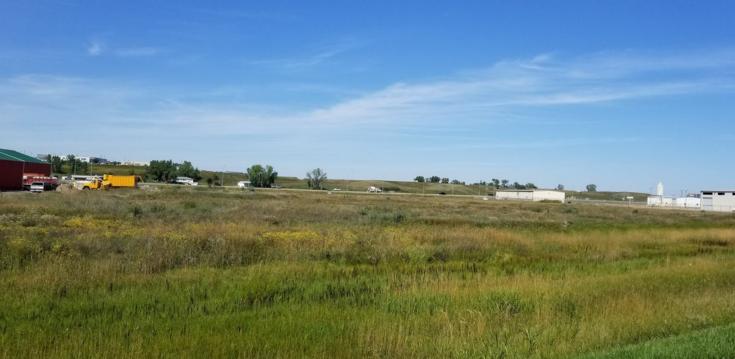

# ADDITIONAL PHOTOS

Proven Realty Brokered By EXp Realty | 701.369.3949 | 3210 27th St West, Williston, ND 58801

### **PROPERTY HIGHLIGHTS**

- 9.67 Acres of High Visibility Land On Highway 2
- PRIME LOCATION WITH EXPOSURE FOR YOUR BUSINESS! On Highway 2, Adjacent to the New Westlie Truck Center
- Zoned M-1 Light Industrial
- Relatively Flat Topography to Minimize Excavating Costs
- Utilities Available