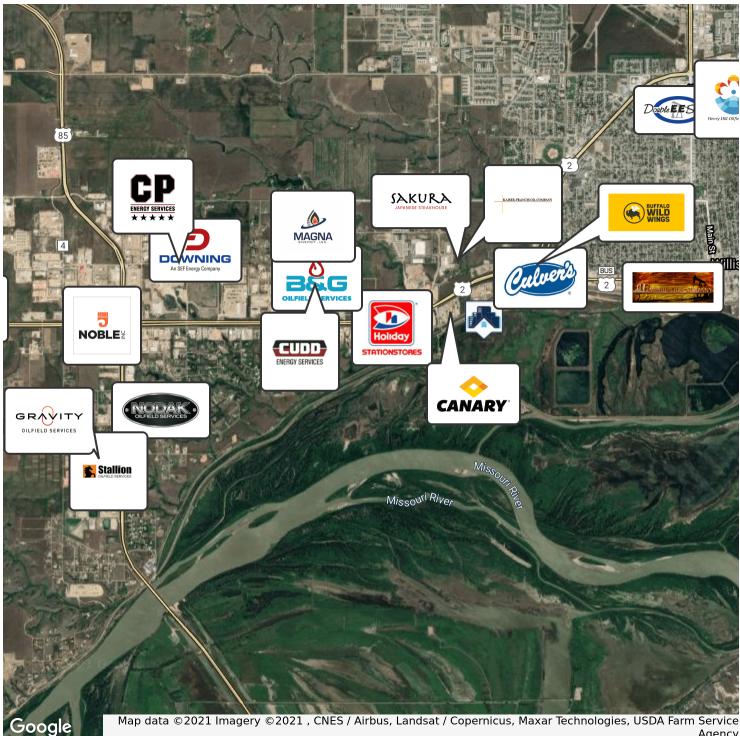

### RETAILER MAP

Map data ©2021 Imagery ©2021 , CNES / Airbus, Landsat / Copernicus, Maxar Technologies, USDA Farm Service Agency

Proven Realty Brokered By EXp Realty | 701.369.3949 | 3210 27th St West, Williston, ND 58801