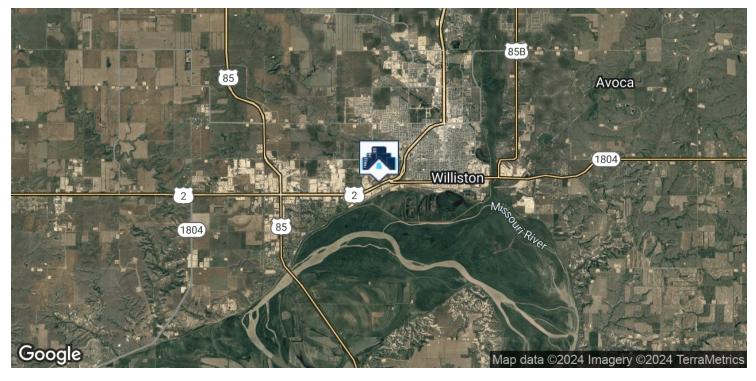

### LOCATION MAPS

Proven Realty Brokered By EXp Realty | 701.369.3949 | 3210 27th St West, Williston, ND 58801

Proven Realty Brokered By EXp Realty | 701.369.3949 | 3210 27th St West, Williston, ND 58801