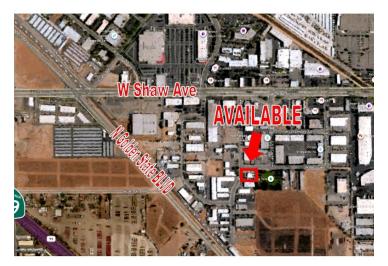

#### **LOCATION OVERVIEW**

This property is located in Northwest Fresno just south of Shaw Avenue. Located within minutes from the CA-99 and Shaw Avenue Interchange, with close access to freeways 41, 168, & 180. Subject is at the entrance of the Blythe/El Capitan/Bendel Industrial park across from Costco and Winco. The Northwest Fresno submarket is considered one of the most accessible industrial areas in Fresno. Subject is directly off Shaw Ave with easy access and great visibility located on the Shaw Ave entrance entrance/exit, east of Golden State Blvd, strategic "mid-cities" location to conveniently serve Fresno, Madera, Kings, Merced, and Tulare Counties.

Located in the center of the heavily traveled San Joaquin Valley, Fresno is the fifth-largest city in California and is the largest city in the Central Valley with 972,297 metro residents. Lying at the foot of the Sierra Nevada Mountain Range which includes Yosemite, Kings Canyon and Sequoia National Parks, Fresno is known as the "Gateway to Yosemite". 20.8% population growth from 2006 to 2016. Fresno is approximately 200 miles north of Los Angeles and 170 miles south of the Sacramento. Fresno is connected by two major freeways servicing the West Coast; Interstate 5 and Freeway 99.