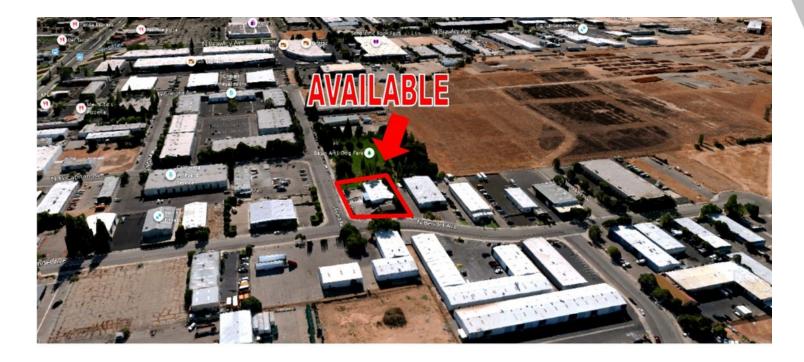

# FREESTANDING ±7,120 SF INDUSTRIAL BUILDING - SHAW EXPOSURE

4642 N Bendel Ave, Fresno, CA 93722

## **PROPERTY OVERVIEW**

±7,120 SF clear-span freestanding Industrial building on ±0.44 acres of land near a high traffic area. Thrifty and expedient alternative to new construction by avoiding a 12-month construction time delay, land acquisition/fees, and high construction costs. This move-in ready deal is offering an ideal configuration offering direct Shaw Avenue exposure. Building features a functional layout, two 12'x14' ground level roll up doors that open into the fenced vard that allows for good circulation of warehouse. The warehouse portion is metal and concrete block construction and the separate office is wood frame stucco exterior, The office is ±1,120 square feet. There are fire sprinklers throughout, full insulation, LED lighting, electrical throughout, parking lot seal/stripe, and fenced paved yard area (automatic iron gate). Equipped with heavy power (1,000 Amps existing expandable to 1,200 Amps), over-sized ground level roll up doors, sky lights, insulated ceiling, ADA restrooms, and economical City Utility Services.

#### **LOCATION OVERVIEW**

This property is located in Northwest Fresno just south of Shaw Avenue. Located within minutes from the CA-99 and Shaw Avenue Interchange, with close access to freeways 41, 168, & 180. Subject is at the entrance of the Blythe/El Capitan/Bendel Industrial park across from Costco and Winco. The Northwest Fresno submarket is considered one of the most accessible industrial areas in Fresno. Subject is directly off Shaw Ave with easy access and great visibility located on the Shaw Ave entrance entrance/exit, east of Golden State Blvd, strategic "mid-cities" location to conveniently serve Fresno, Madera, Kings, Merced, and Tulare Counties.