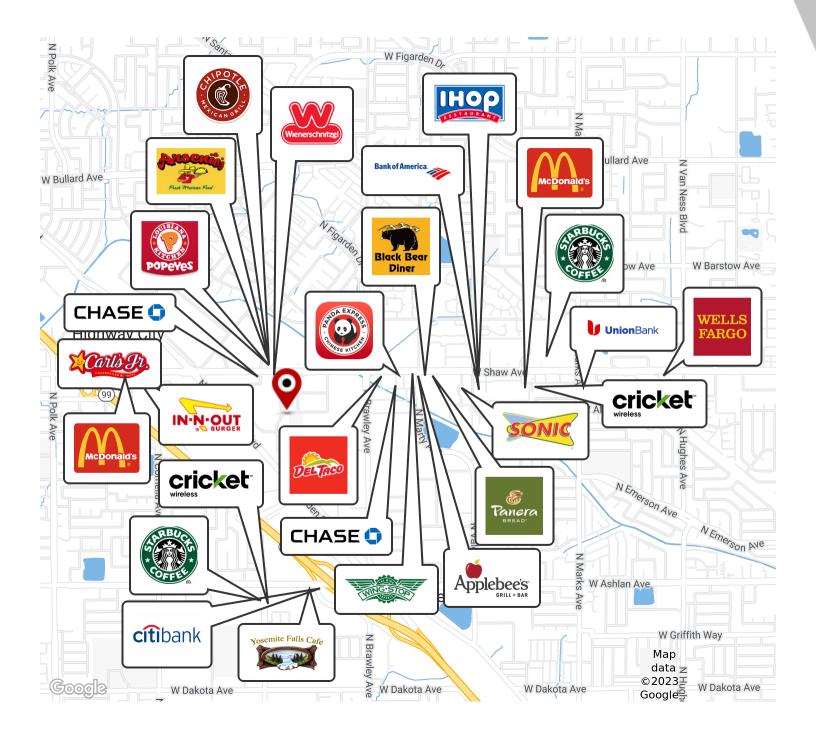

#### **LOCATION OVERVIEW**

This property is located in Northwest Fresno just south of Shaw Avenue. Located within minutes from the CA-99 and Shaw Avenue Interchange, with close access to freeways 41, 168, & 180. Subject is at the entrance of the Blythe/El Capitan/Bendel Industrial park across from Costco and Winco. The Northwest Fresno submarket is considered one of the most accessible industrial areas in Fresno. Subject is directly off Shaw Ave with easy access and great visibility located on the Shaw Ave entrance entrance/exit, east of Golden State Blvd, strategic "mid-cities" location to conveniently serve Fresno, Madera, Kings, Merced, and Tulare Counties.