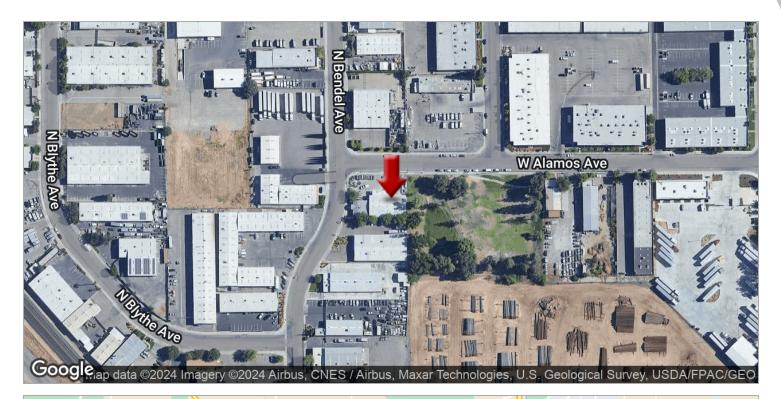

# FREESTANDING ±7,120 SF INDUSTRIAL BUILDING - SHAW EXPOSURE

4642 N Bendel Ave, Fresno, CA 93722

## **PROPERTY OVERVIEW**

±7,120 SF clear-span freestanding Industrial building on ±0.44 acres of land near a high traffic area. Thrifty and expedient alternative to new construction by avoiding a 12-month construction time delay, land acquisition/fees, and high construction costs. This move-in ready deal is offering an ideal configuration offering direct Shaw Avenue exposure. Building features a functional layout, two 12'x14' ground level roll up doors that open into the fenced vard that allows for good circulation of warehouse. The warehouse portion is metal and concrete block construction and the separate office is wood frame stucco exterior, The office is ±1,120 square feet. There are fire sprinklers throughout, full insulation, LED lighting, electrical throughout, parking lot seal/stripe, and fenced paved yard area (automatic iron gate). Equipped with heavy power (1,000 Amps existing expandable to 1,200 Amps), over-sized ground level roll up doors, sky lights, insulated ceiling, ADA restrooms, and economical City Utility Services.

#### **LOCATION OVERVIEW**

This property is located in Northwest Fresno just south of Shaw Avenue. Located within minutes from the CA-99 and Shaw Avenue Interchange, with close access to freeways 41, 168, & 180. Subject is at the entrance of the Blythe/El Capitan/Bendel Industrial park across from Costco and Winco. The Northwest Fresno submarket is considered one of the most accessible industrial areas in Fresno. Subject is directly off Shaw Ave with easy access and great visibility located on the Shaw Ave entrance entrance/exit, east of Golden State Blvd, strategic "mid-cities" location to conveniently serve Fresno, Madera, Kings, Merced, and Tulare Counties.