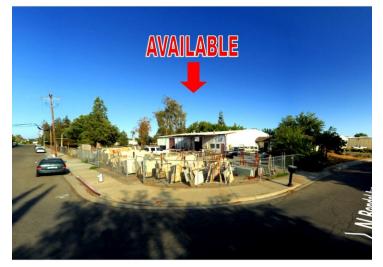

# FREESTANDING ±7,120 SF INDUSTRIAL BUILDING - SHAW EXPOSURE

4642 N Bendel Ave, Fresno, CA 93722

## **PROPERTY OVERVIEW**

±7,120 SF clear-span freestanding Industrial building on ±0.44 acres of land near a high traffic area. Thrifty and expedient alternative to new construction by avoiding a 12-month construction time delay, land acquisition/fees, and high construction costs. This move-in ready deal is offering an ideal configuration offering direct Shaw Avenue exposure. Building features a functional layout, two 12'x14' ground level roll up doors that open into the fenced vard that allows for good circulation of warehouse. The warehouse portion is metal and concrete block construction and the separate office is wood frame stucco exterior, The office is ±1,120 square feet. There are fire sprinklers throughout, full insulation, LED lighting, electrical throughout, parking lot seal/stripe, and fenced paved yard area (automatic iron gate). Equipped with heavy power (1,000 Amps existing expandable to 1,200 Amps), over-sized ground level roll up doors, sky lights, insulated ceiling, ADA restrooms, and economical City Utility Services.