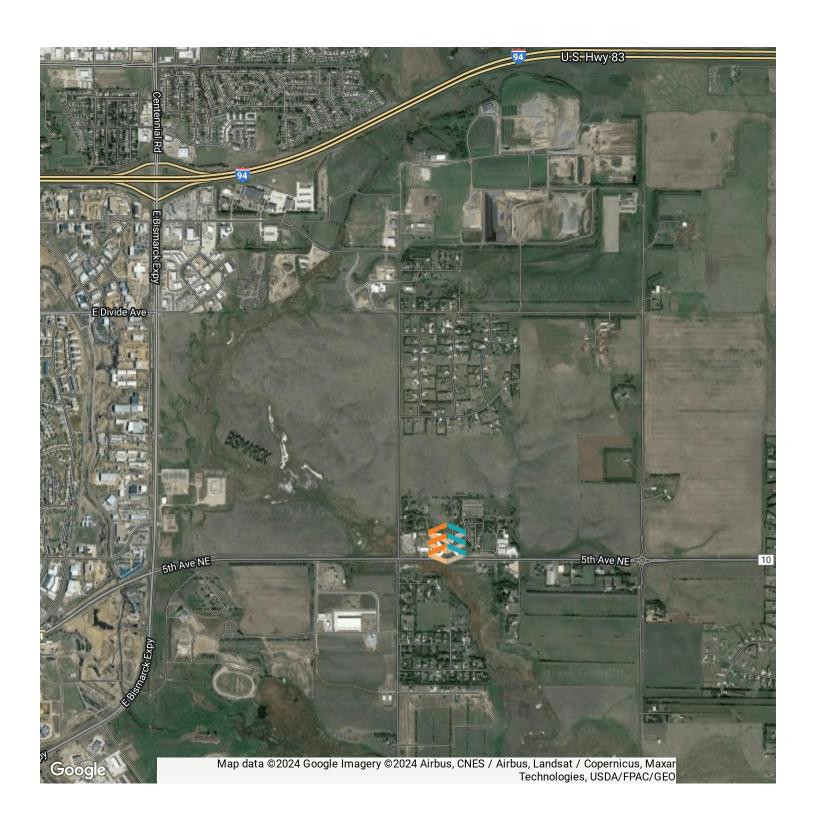

#### PROPERTY OVERVIEW

Land with great access and high visibility on E. Main Ave, just off of Bismarck Expressway.