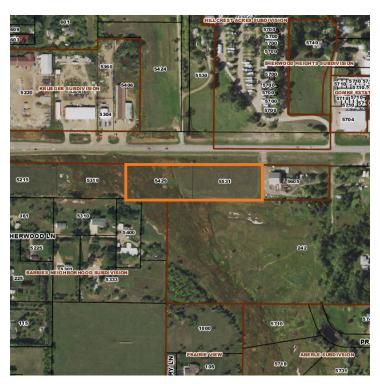

#### PROPERTY OVERVIEW

Land with great access and high visibility on E. Main Ave, just off of Bismarck Expressway.

#### PROPERTY HIGHLIGHTS

- No City Services
- Portion of the Lot is Non-Buildable
- PID# (5429): 1100-001-060, Taxes (2022): \$101.66
- PID# (5531): 1100-001-030, Taxes (2022): \$101.66
- Buyer to verify usable area
- Property may be within new FEMA guidelines for flood plain. Buyer responsible for further investigation.