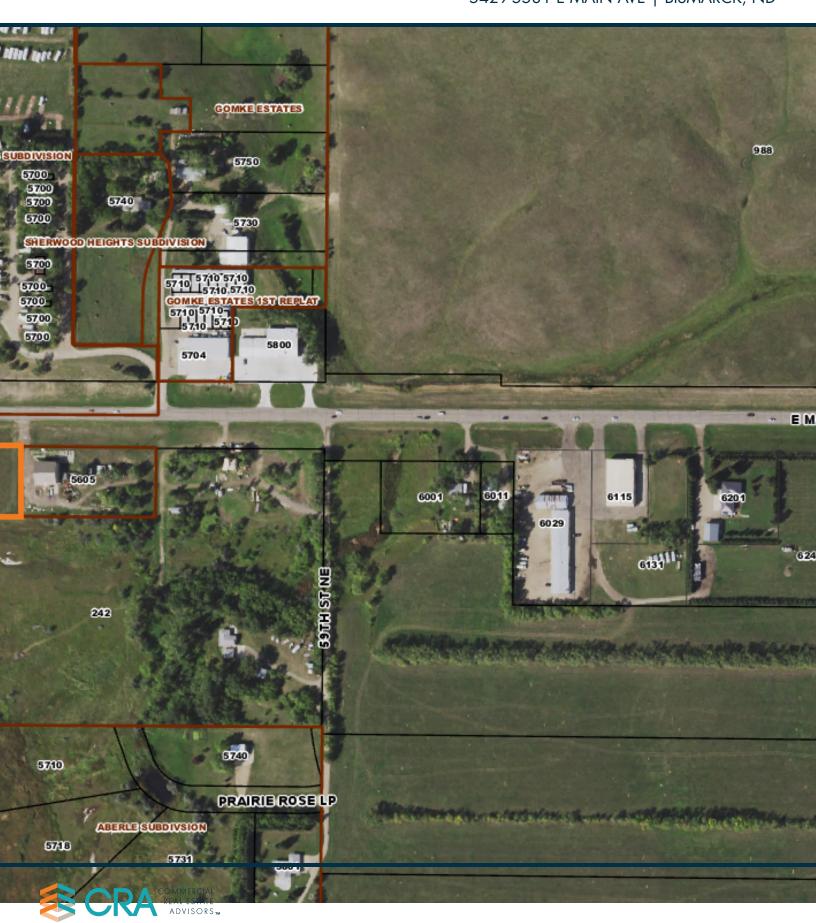

#### PROPERTY OVERVIEW

Land with great access and high visibility on E. Main Ave, just off of Bismarck Expressway.

#### PROPERTY HIGHLIGHTS

- No City Services
- Portion of the Lot is Non-Buildable
- PID# (5429): 1100-001-060, Taxes (2022): \$101.66
- PID# (5531): 1100-001-030, Taxes (2022): \$101.66
- Buyer to verify usable area
- Property may be within new FEMA guidelines for flood plain. Buyer responsible for further investigation.