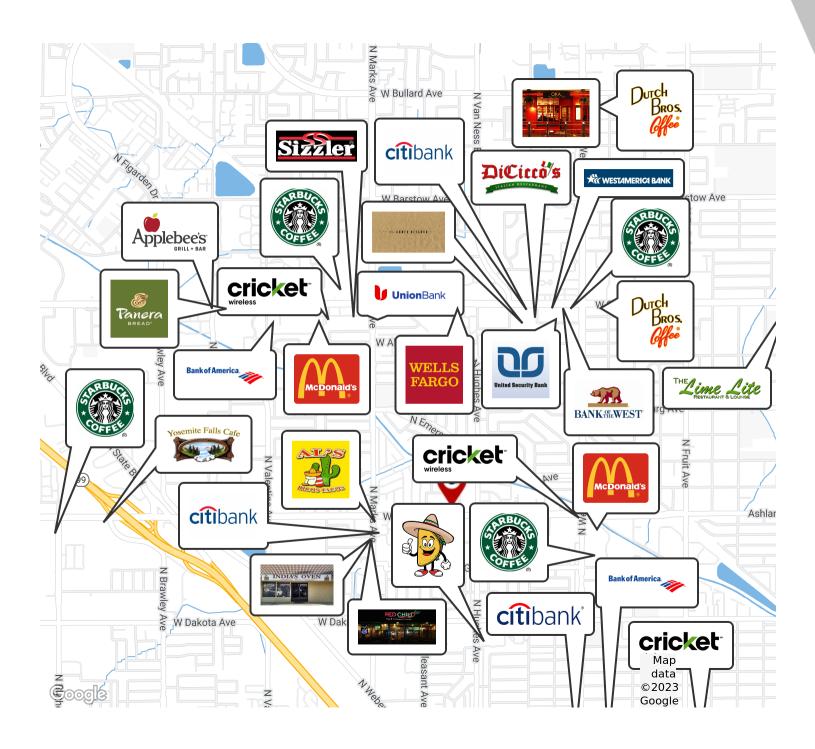

#### **LOCATION OVERVIEW**

Located off the corner of W Ashlan Ave and N Marks Ave in Fresno, CA. Location is 1 intersection east of the CA-99, surrounded by a large housing tracts and commercial developments. Property benefits directly from CA-99 and Hwy 41 traffic to pass in front of this property on all sides, in addition to a signalized corner. Easy north/south CA-99 access & will benefit from this large, expanding commercial market. This parcel is located 2 blocks from CA-99 servicing the Madera, Chowchilla, Hanford, Visalia, Tulare markets.