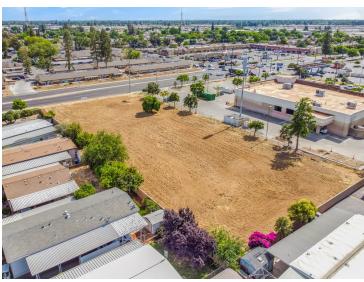

## ±0.956 ACRES COMMERCIAL LAND & HIGH DENSITY RESIDENTIAL

2740 W Ashlan Ave, Fresno, CA 93705

#### PROPERTY HIGHLIGHTS

- ±0.956 Acres: Commercial & High Density Residential
- High Identity Location | Shovel Ready
- Prime Land w/ Nearby CA-99 & HWY 41 Access
- Easy Access to Upgraded HWY 99 Off/On Ramps
- Optimal Visibility w/ 148,089 Cars Per Day
- Unmatched Level of Consumer Traffic & High Volume Exposure
- · Situated Near Many Existing & Planned Developments
- · North & South Bound Traffic Generators Near CA 99
- Ideal for Fast Food, Fuel Station, Hotel, Super Market, & More!
- Close to Transit and Public Transportation

#### PROPERTY OVERVIEW

±0.956 Acre (±41,648 sf) Highway Commercial Development land located off Exit Ashlan Ave just off of State Route CA 99, Highly visible corner location with easy nearby Highway Exit and Entrance with long frontage on Ashlan Ave. This property carries an average daily traffic count of over 54,470 cars per day. The City of Fresno made a significant investment in new road infrastructure in the area and has been supportive of a variety of commercial and high density multifamily developments in the proximity. FFD confirmed via code 402 that the ingress and egress is sufficient for one access point. The property has quick access to CA-99, which allows for convenient access to all the major Cities in the area absorbing from Madera, Chowchilla, Merced, Selma and more. The zoning is very flexible and allows for a variety of commercial uses.