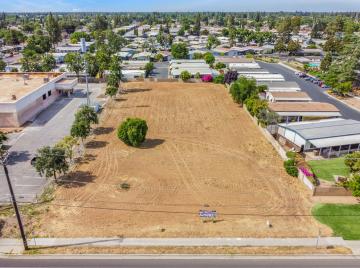

## ±0.956 ACRES COMMERCIAL LAND & HIGH DENSITY RESIDENTIAL

2740 W Ashlan Ave, Fresno, CA 93705

#### PROPERTY OVERVIEW

±0.956 Acre (±41,648 sf) Highway Commercial Development land located off Exit Ashlan Ave just off of State Route CA 99, Highly visible corner location with easy nearby Highway Exit and Entrance with long frontage on Ashlan Ave. This property carries an average daily traffic count of over 54,470 cars per day. The City of Fresno made a significant investment in new road infrastructure in the area and has been supportive of a variety of commercial and high density multifamily developments in the proximity. FFD confirmed via code 402 that the ingress and egress is sufficient for one access point. The property has quick access to CA-99, which allows for convenient access to all the major Cities in the area absorbing from Madera, Chowchilla, Merced, Selma and more. The zoning is very flexible and allows for a variety of commercial uses.