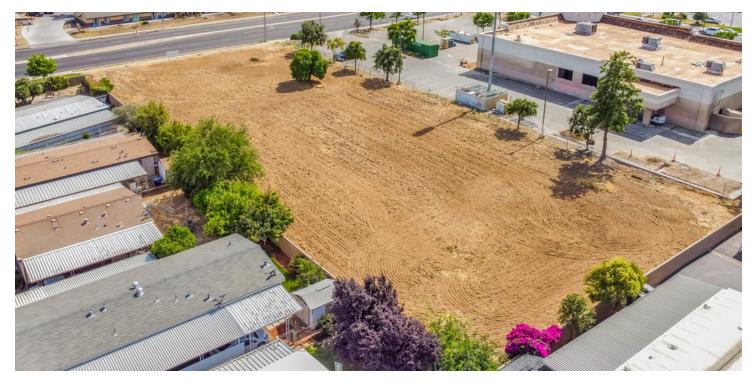

#### PROPERTY OVERVIEW

±0.956 Acre (±41,648 sf) Highway Commercial Development land located off Exit Ashlan Ave just off of State Route CA 99, Highly visible corner location with easy nearby Highway Exit and Entrance with long frontage on Ashlan Ave. This property carries an average daily traffic count of over 54,470 cars per day. The City of Fresno made a significant investment in new road infrastructure in the area and has been supportive of a variety of commercial and high density multifamily developments in the proximity. FFD confirmed via code 402 that the ingress and egress is sufficient for one access point. The property has quick access to CA-99, which allows for convenient access to all the major Cities in the area absorbing from Madera, Chowchilla, Merced, Selma and more. The zoning is very flexible and allows for a variety of commercial uses.

#### PROPERTY HIGHLIGHTS

- ±0.956 Acres: Commercial & High Density Residential
- High Identity Location | Shovel Ready
- Prime Land w/ Nearby CA-99 & HWY 41 Access
- Easy Access to Upgraded HWY 99 Off/On Ramps
- Optimal Visibility w/ 148,089 Cars Per Day
- Unmatched Level of Consumer Traffic & High Volume Exposure
- · Situated Near Many Existing & Planned Developments
- · North & South Bound Traffic Generators Near CA 99
- Ideal for Fast Food, Fuel Station, Hotel, Super Market, & More!
- Close to Transit and Public Transportation