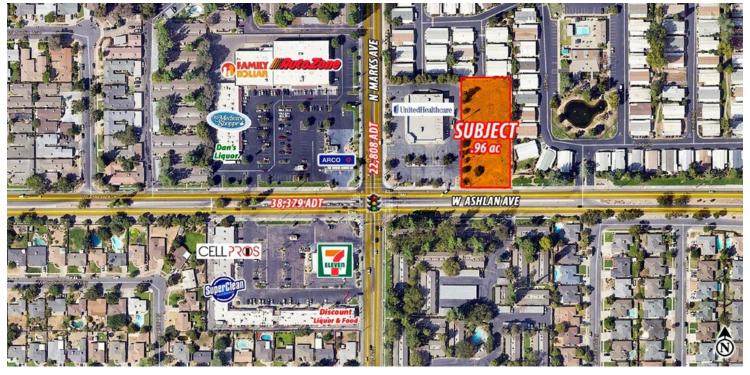

#### **LOCATION OVERVIEW**

Located off the corner of W Ashlan Ave and N Marks Ave in Fresno, CA. Location is 1 intersection east of the CA-99, surrounded by a large housing tracts and commercial developments. Property benefits directly from CA-99 and Hwy 41 traffic to pass in front of this property on all sides, in addition to a signalized corner. Easy north/south CA-99 access & will benefit from this large, expanding commercial market. This parcel is located 2 blocks from CA-99 servicing the Madera, Chowchilla, Hanford, Visalia, Tulare markets.

#### PROPERTY OVERVIEW

±0.956 Acre (±41,648 sf) Highway Commercial Development land located off Exit Ashlan Ave just off of State Route CA 99, Highly visible corner location with easy nearby Highway Exit and Entrance with long frontage on Ashlan Ave. This property carries an average daily traffic count of over 54,470 cars per day. The City of Fresno made a significant investment in new road infrastructure in the area and has been supportive of a variety of commercial and high density multifamily developments in the proximity. FFD confirmed via code 402 that the ingress and egress is sufficient for one access point. The property has quick access to CA-99, which allows for convenient access to all the major Cities in the area absorbing from Madera, Chowchilla, Merced, Selma and more. The zoning is very flexible and allows for a variety of commercial uses.