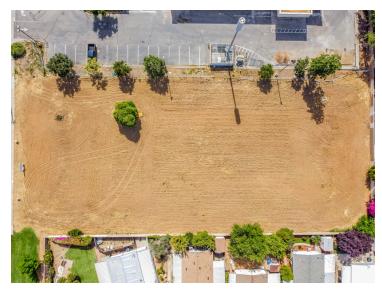

## ±0.956 ACRES COMMERCIAL LAND & HIGH DENSITY RESIDENTIAL

2740 W Ashlan Ave, Fresno, CA 93705

#### PROPERTY OVERVIEW

±0.956 Acre (±41,648 sf) Highway Commercial Development land located off Exit Ashlan Ave just off of State Route CA 99, Highly visible corner location with easy nearby Highway Exit and Entrance with long frontage on Ashlan Ave. This property carries an average daily traffic count of over 54,470 cars per day. The City of Fresno made a significant investment in new road infrastructure in the area and has been supportive of a variety of commercial and high density multifamily developments in the proximity. FFD confirmed via code 402 that the ingress and egress is sufficient for one access point. The property has quick access to CA-99, which allows for convenient access to all the major Cities in the area absorbing from Madera, Chowchilla, Merced, Selma and more. The zoning is very flexible and allows for a variety of commercial uses.