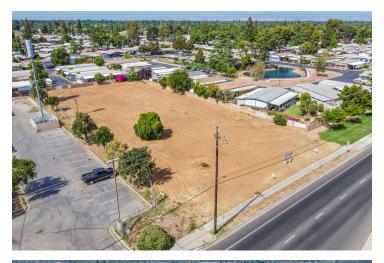

#### PROPERTY OVERVIEW

±0.956 Acre (±41,648 sf) Highway Commercial Development land located off Exit Ashlan Ave just off of State Route CA 99, Highly visible corner location with easy nearby Highway Exit and Entrance with long frontage on Ashlan Ave. This property carries an average daily traffic count of over 54,470 cars per day. The City of Fresno made a significant investment in new road infrastructure in the area and has been supportive of a variety of commercial and high density multifamily developments in the proximity. FFD confirmed via code 402 that the ingress and egress is sufficient for one access point. The property has quick access to CA-99, which allows for convenient access to all the major Cities in the area absorbing from Madera, Chowchilla, Merced, Selma and more. The zoning is very flexible and allows for a variety of commercial uses.

#### **LOCATION OVERVIEW**

Located off the corner of W Ashlan Ave and N Marks Ave in Fresno, CA. Location is 1 intersection east of the CA-99, surrounded by a large housing tracts and commercial developments. Property benefits directly from CA-99 and Hwy 41 traffic to pass in front of this property on all sides, in addition to a signalized corner. Easy north/south CA-99 access & will benefit from this large, expanding commercial market. This parcel is located 2 blocks from CA-99 servicing the Madera, Chowchilla, Hanford, Visalia, Tulare markets.