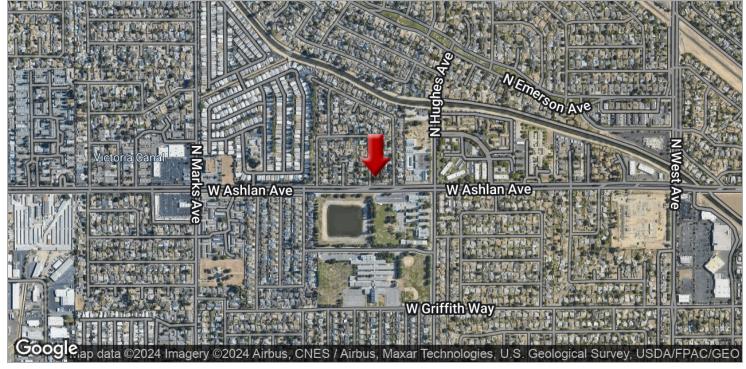

#### PROPERTY OVERVIEW

±0.956 Acre (±41,648 sf) Highway Commercial Development land located off Exit Ashlan Ave just off of State Route CA 99, Highly visible corner location with easy nearby Highway Exit and Entrance with long frontage on Ashlan Ave. This property carries an average daily traffic count of over 54,470 cars per day. The City of Fresno made a significant investment in new road infrastructure in the area and has been supportive of a variety of commercial and high density multifamily developments in the proximity. FFD confirmed via code 402 that the ingress and egress is sufficient for one access point. The property has quick access to CA-99, which allows for convenient access to all the major Cities in the area absorbing from Madera, Chowchilla, Merced, Selma and more. The zoning is very flexible and allows for a variety of commercial uses.

#### **LOCATION OVERVIEW**

Located off the corner of W Ashlan Ave and N Marks Ave in Fresno, CA. Location is 1 intersection east of the CA-99, surrounded by a large housing tracts and commercial developments. Property benefits directly from CA-99 and Hwy 41 traffic to pass in front of this property on all sides, in addition to a signalized corner. Easy north/south CA-99 access & will benefit from this large, expanding commercial market. This parcel is located 2 blocks from CA-99 servicing the Madera, Chowchilla, Hanford, Visalia, Tulare markets.