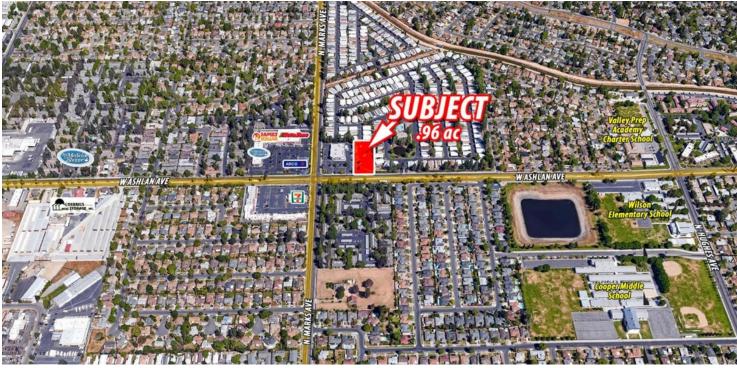

## ±0.956 ACRES COMMERCIAL LAND & HIGH DENSITY RESIDENTIAL

2740 W Ashlan Ave, Fresno, CA 93705

#### PROPERTY OVERVIEW

±0.956 Acre (±41,648 sf) Highway Commercial Development land located off Exit Ashlan Ave just off of State Route CA 99, Highly visible corner location with easy nearby Highway Exit and Entrance with long frontage on Ashlan Ave. This property carries an average daily traffic count of over 54,470 cars per day. The City of Fresno made a significant investment in new road infrastructure in the area and has been supportive of a variety of commercial and high density multifamily developments in the proximity. FFD confirmed via code 402 that the ingress and egress is sufficient for one access point. The property has quick access to CA-99, which allows for convenient access to all the major Cities in the area absorbing from Madera, Chowchilla, Merced, Selma and more. The zoning is very flexible and allows for a variety of commercial uses.

#### **LOCATION OVERVIEW**

Located off the corner of W Ashlan Ave and N Marks Ave in Fresno, CA. Location is 1 intersection east of the CA-99, surrounded by a large housing tracts and commercial developments. Property benefits directly from CA-99 and Hwy 41 traffic to pass in front of this property on all sides, in addition to a signalized corner. Easy north/south CA-99 access & will benefit from this large, expanding commercial market. This parcel is located 2 blocks from CA-99 servicing the Madera, Chowchilla, Hanford, Visalia, Tulare markets.