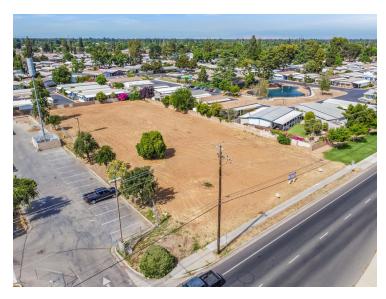

## ±0.956 ACRES COMMERCIAL LAND & HIGH DENSITY RESIDENTIAL

2740 W Ashlan Ave, Fresno, CA 93705

#### PROPERTY OVERVIEW

±0.956 Acre (±41,648 sf) Highway Commercial Development land located off Exit Ashlan Ave just off of State Route CA 99, Highly visible corner location with easy nearby Highway Exit and Entrance with long frontage on Ashlan Ave. This property carries an average daily traffic count of over 54,470 cars per day. The City of Fresno made a significant investment in new road infrastructure in the area and has been supportive of a variety of commercial and high density multifamily developments in the proximity. FFD confirmed via code 402 that the ingress and egress is sufficient for one access point. The property has quick access to CA-99, which allows for convenient access to all the major Cities in the area absorbing from Madera, Chowchilla, Merced, Selma and more. The zoning is very flexible and allows for a variety of commercial uses.