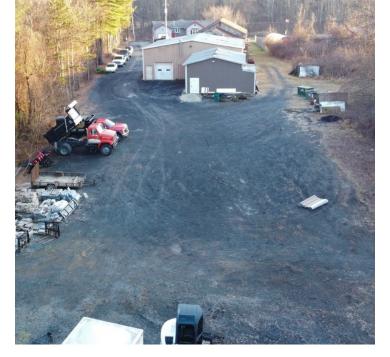

Price / SF: \$88.29

**PROPERTY OVERVIEW** 

Mixed-Use commercial property consisting of one house, one apartment, two commercial units, and Auto Repair Garage. Owner currently operating the auto repair business for ten years. Sale includes auto repair business, real estate, and business assets. The property consists of two buildings over 7,800 SF; a single-family residence, and a 6 bay commercial building with an upstairs apartment. Property is in great shape with the potential of \$7,000 a month of rental income. Ideal for owner-operator to take over the buiness.

ADDITIONAL PHOTOS WWW.TACMCOMMERCIAL.COM

COMMERCIAL REALTY

2379 Route 209, Sciota, PA 18354

Dan Lichty

Jennifer Mickens

Commercial Advisor 570.801.6170 570.460.2335

570.801.6170

daniel.lichty@gmail.com