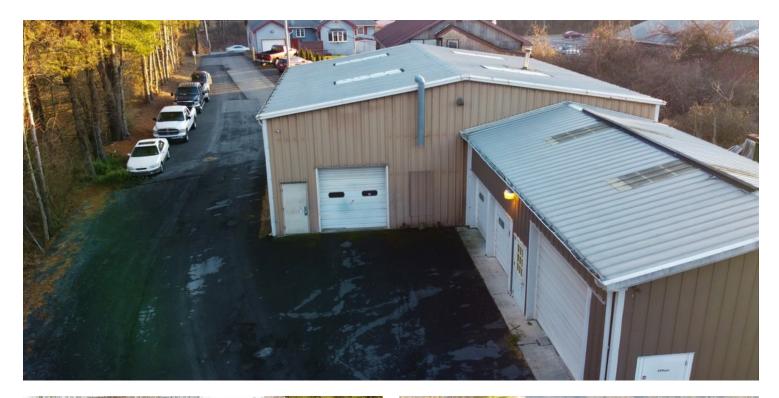

Price / SF: \$88.29

**PROPERTY OVERVIEW** 

Mixed-Use commercial property consisting of one house, one apartment, two commercial units, and Auto Repair Garage. Owner currently operating the auto repair business for ten years. Sale includes auto repair business, real estate, and business assets. The property consists of two buildings over 7,800 SF; a single-family residence, and a 6 bay commercial building with an upstairs apartment. Property is in great shape with the potential of \$7,000 a month of rental income. Ideal for owner-operator to take over the buiness.

#### PROPERTY HIGHLIGHTS

• 7,872 SF on 2,13 AC

Zoned Commercial

Operating Auto Repair Business

• Serviced by On-Site Utilities

ADDITIONAL PHOTOS WWW.TACMCOMMERCIAL.COM

COMMERCIAL REALTY

2379 Route 209, Sciota, PA 18354

Dan Lichty

Jennifer Mickens

Commercial Advisor 570.801.6170 570.460.2335

570.801.6170

daniel.lichty@gmail.com