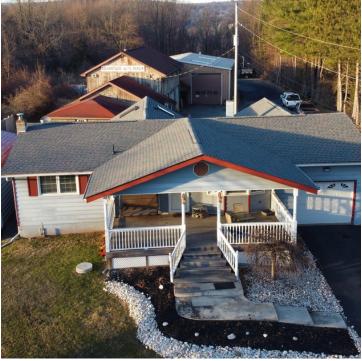

Price / SF: \$88.29

**PROPERTY OVERVIEW** 

Mixed-Use commercial property consisting of one house, one apartment, two commercial units, and Auto Repair Garage. Owner currently operating the auto repair business for ten years. Sale includes auto repair business, real estate, and business assets. The property consists of two buildings over 7,800 SF; a single-family residence, and a 6 bay commercial building with an upstairs apartment. Property is in great shape with the potential of \$7,000 a month of rental income. Ideal for owner-operator to take over the buiness.

ADDITIONAL PHOTOS WWW.TACMCOMMERCIAL.COM

COMMERCIAL REALTY

2379 Route 209, Sciota, PA 18354

Dan Lichty

Jennifer Mickens

Commercial Advisor 570.801.6170 570.460.2335

570.801.6170

daniel.lichty@gmail.com