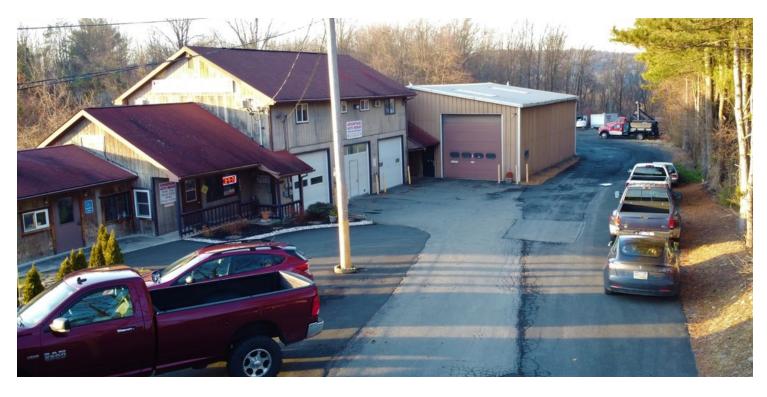

Price / SF: \$88.29

**PROPERTY OVERVIEW** 

Mixed-Use commercial property consisting of one house, one apartment, two commercial units, and Auto Repair Garage. Owner currently operating the auto repair business for ten years. Sale includes auto repair business, real estate, and business assets. The property consists of two buildings over 7,800 SF; a single-family residence, and a 6 bay commercial building with an upstairs apartment. Property is in great shape with the potential of \$7,000 a month of rental income. Ideal for owner-operator to take over the buiness.

#### PROPERTY HIGHLIGHTS

• 7,872 SF on 2,13 AC

Zoned Commercial

Operating Auto Repair Business

• Serviced by On-Site Utilities