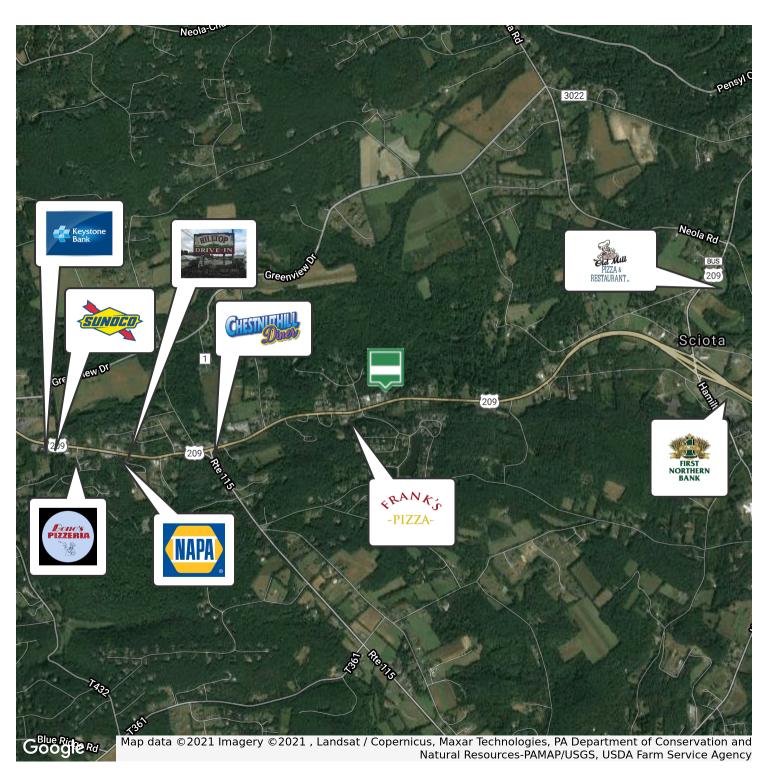

2379 Route 209, Sciota, PA 18354

#### **LOCATION OVERVIEW**

Easy access location central to the region. Close to Route 33, Route 80 and Route 78.