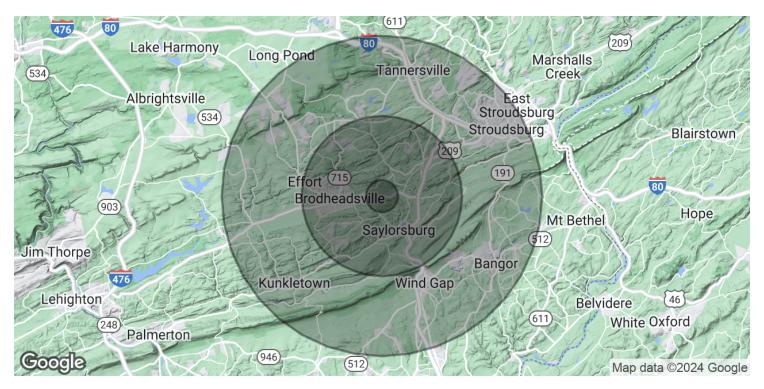

jennifer@tacmcommercial.com

LOCATION MAPS WWW.TACMCOMMERCIAL.COM

TACM

COMMERCIAL REALTY

2379 Route 209, Sciota, PA 18354

| POPULATION           | 1 MILE    | 5 MILES   | 10 MILES  |
|----------------------|-----------|-----------|-----------|
| Total Population     | 1,074     | 22,824    | 103,627   |
| Average age          | 43.7      | 42.1      | 41.5      |
| Average age (Male)   | 43.6      | 41.9      | 40.5      |
| Average age (Female) | 44.0      | 42.8      | 42.5      |
| HOUSEHOLDS & INCOME  | 1 MILE    | 5 MILES   | 10 MILES  |
| Total households     | 398       | 8,208     | 38,190    |
| # of persons per HH  | 2.7       | 2.8       | 2.7       |
| Average HH income    | \$76,013  | \$75,714  | \$72,158  |
| Average house value  | \$242,945 | \$250,216 | \$243,110 |