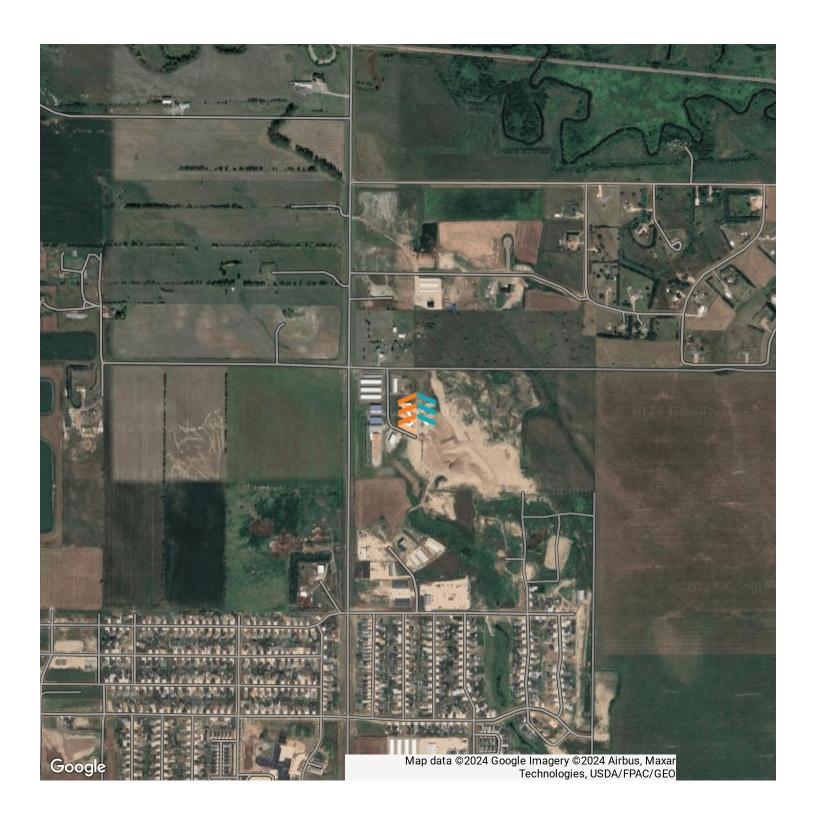

### **EXECUTIVE SUMMARY**





#### OFFERING SUMMARY

| Sale Price: | N/A        |
|-------------|------------|
| Lot Size:   | 191,228 SF |
| Zoning:     | MA         |
| Market:     | Bismarck   |
| Submarket:  | Southeast  |

#### PROPERTY OVERVIEW

Industrial land near Lincoln.

#### PROPERTY HIGHLIGHTS

- Zoned MA
- Easy Access
- Various Development Potential
- Good Street Frontage
- Just North of Lincoln
- PID# (2330): 39-138-79-01-01-040
- Taxes (2020): \$642.76

2 | 2330 FIDO DR BISMARCK, ND 58504







3 | 2330 FIDO DR BISMARCK, ND 58504



# BUILDING RELATIONSHIPS. BUILDING THE COMMUNITY.™



KYLE HOLWAGNER, CCIM, SIOR

Partner | Broker Associate

701.400.5373

kyle@thecragroup.com



KRISTYN STECKLER,
COMMERCIAL REALTOR®

Partner | Broker

701.527.0138

kristyn@thecragroup.com

#### STAY IN TOUCH

f

@THECRAGROUP



@THECRAGROUP



THE CRA GROUP

## THE CRA GROUP.COM

THE CRA GROUP | 216 N 2ND ST | BISMARCK, ND 58501

Although information has been obtained from sources deemed reliable, neither Owner nor CRA makes any guarantees, warranties, or representations, express or implied, as to the completeness or accuracy as to the information contained herein. You should conduct a careful, independent investigation of the property and verify all information. Any reliance on this information