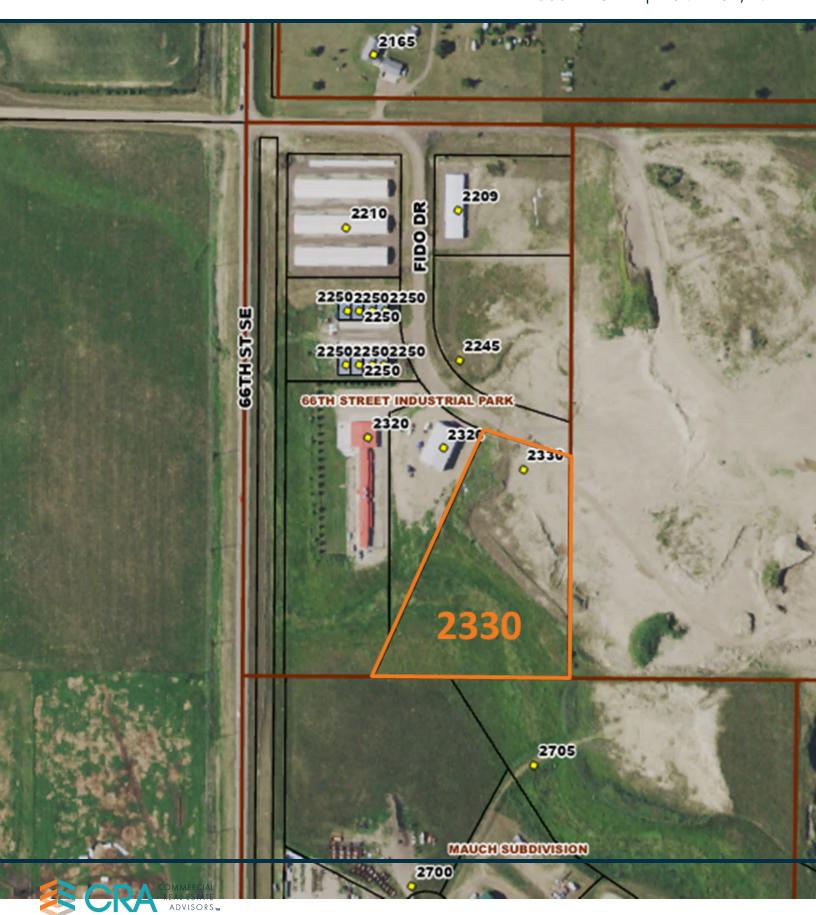

#### OFFERING SUMMARY

| Sale Price: | N/A        |
|-------------|------------|
| Lot Size:   | 191,228 SF |
| Zoning:     | MA         |
| Market:     | Bismarck   |
| Submarket:  | Southeast  |

#### PROPERTY OVERVIEW

Industrial land near Lincoln.

#### PROPERTY HIGHLIGHTS

- Zoned MA
- Easy Access
- Various Development Potential
- Good Street Frontage
- Just North of Lincoln
- PID# (2330): 39-138-79-01-01-040
- Taxes (2020): \$642.76

2 | 2330 FIDO DR BISMARCK, ND 58504