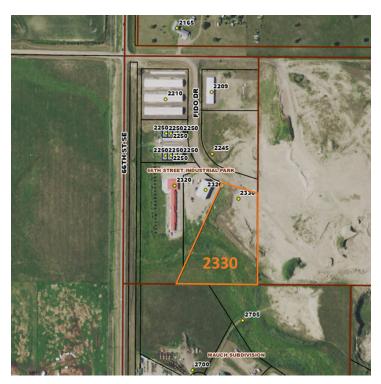

#### OFFERING SUMMARY

| Sale Price: | N/A        |
|-------------|------------|
| Lot Size:   | 191,228 SF |
| Zoning:     | MA         |
| Market:     | Bismarck   |
| Submarket:  | Southeast  |

#### PROPERTY OVERVIEW

Industrial land near Lincoln.

#### PROPERTY HIGHLIGHTS

- Zoned MA
- Easy Access
- Various Development Potential
- Good Street Frontage
- Just North of Lincoln
- PID# (2330): 39-138-79-01-01-040
- Taxes (2020): \$642.76

2 | 2330 FIDO DR BISMARCK, ND 58504