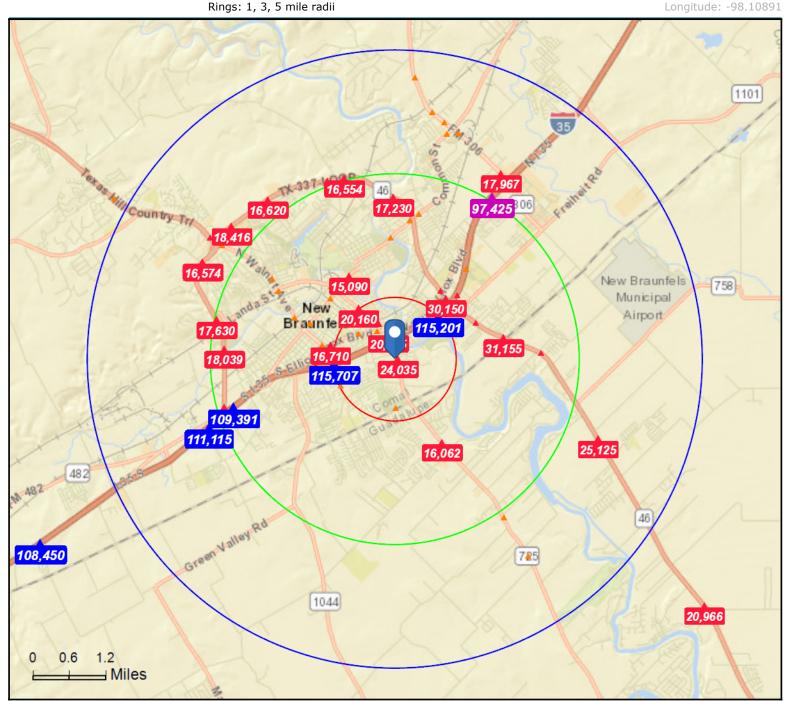

#### Traffic Count Map

126 Green Valley St 126 Green Valley St, New Braunfels, Texas, 78130 Rings: 1, 3, 5 mile radii Prepared by Esri Latitude: 29.68690

Source: ©2019 Kalibrate Technologies (Q1 2019).

Average Daily Traffic Volume

Up to 6,000 vehicles per day

▲6,001 - 15,000

**▲ 15,001 - 30,000** 

▲ 30,001 - 50,000

▲50,001 - 100,000

▲More than 100,000 per day

August 29, 2019

©2019 Esri Page 1 of 1