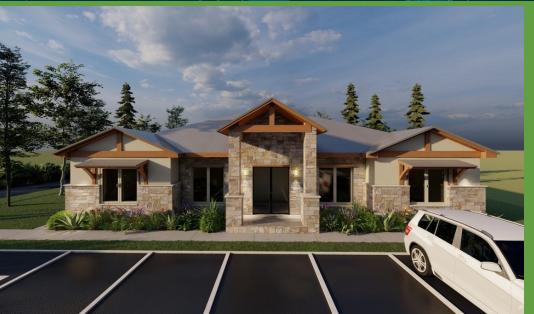

## To-be-built Office

122 E GREEN VALLEY, NEW BRAUNFELS, TX 78130

# FOR SALE

\$750,000 Office/Medical Building

#### **PROPERTY FEATURES:**

- Sale or Lease available
- High Traffic Counts 24k+ per day
- This price includes partial finish out; flooring, walls, ceilings, hvac, etc.
- Easy access to I-35
- Variable floor plan able to be adapted to your needs - total of 3200 sf

## To-be-built Office for sale or lease 122 E GREEN VALLEY, NEW BRAUNFELS, TX 78130