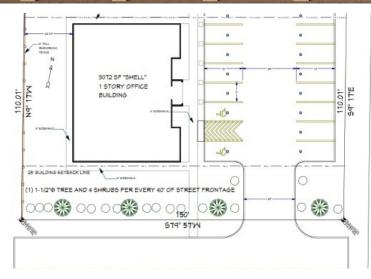

#### **PROPERTY FEATURES:**

- Sale or Lease available
- High Traffic Counts 24k+ per day
- This price includes partial finish out; flooring, walls, ceilings, hvac, etc.
- Easy access to I-35
- Variable floor plan able to be adapted to your needs - total of 3200 sf

## To-be-built Office for sale or lease 122 E GREEN VALLEY, NEW BRAUNFELS, TX 78130