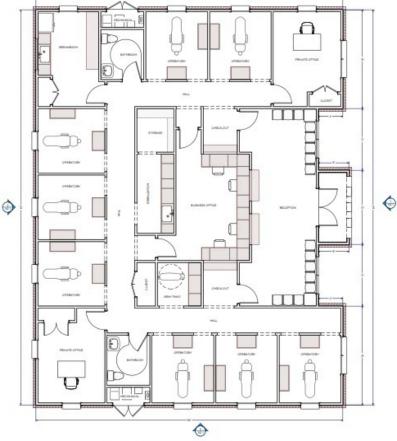

#### **PROPERTY FEATURES:**

- Sale or Lease available
- High Traffic Counts 24k+ per day
- This price includes partial finish out; flooring, walls, ceilings, hvac, etc.
- Easy access to I-35
- Variable floor plan able to be adapted to your needs - total of 3200 sf