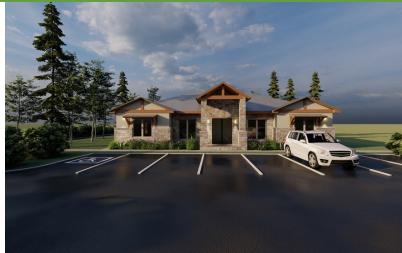

## To-be-built Office

122 E GREEN VALLEY, NEW BRAUNFELS, TX 78130

# FOR SALE

\$750,000 Office/Medical Building

#### **PROPERTY FEATURES:**

- Sale or Lease available
- High Traffic Counts 24k+ per day
- This price includes partial finish out; flooring, walls, ceilings, hvac, etc.
- Easy access to I-35
- Variable floor plan able to be adapted to your needs - total of 3200 sf