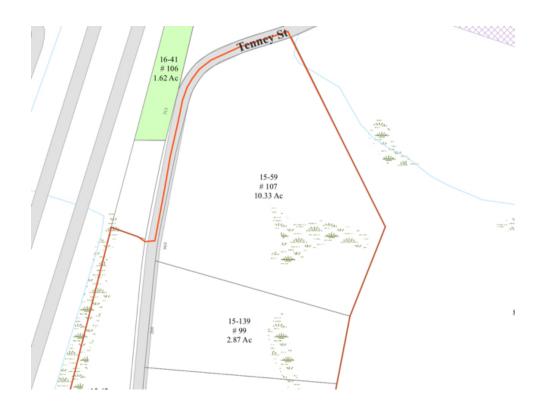

#### **PROPERTY OVERVIEW**

Faulkner Commercial Group is pleased to present for sale approximately 10.33 acres development land in the Light Industrial IB zone. Many uses are allowed by right or exception.

#### PROPERTY HIGHLIGHTS

- 10.33 Acres Industrial Development Land
- Many Uses Allowed By Right or Exception
- · Less Than 2 Miles to Interstate 95