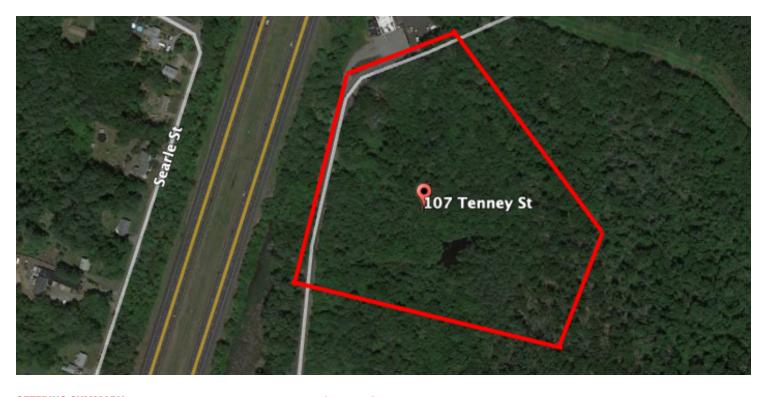

#### **PROPERTY OVERVIEW**

Faulkner Commercial Group is pleased to present for sale approximately 10.33 acres development land in the Light Industrial IB zone. Many uses are allowed by right or exception.

The site is just 1.9 miles to Exit 54 of Interstate 95. Due Diligence should be done by any prospective buyer as to suitability for their intended use. Site Plan Review is required for all uses.

#### PROPERTY HIGHLIGHTS

- 10.33 Acres Industrial Development Land
- Many Uses Allowed By Right or Exception
- · Less Than 2 Miles to Interstate 95