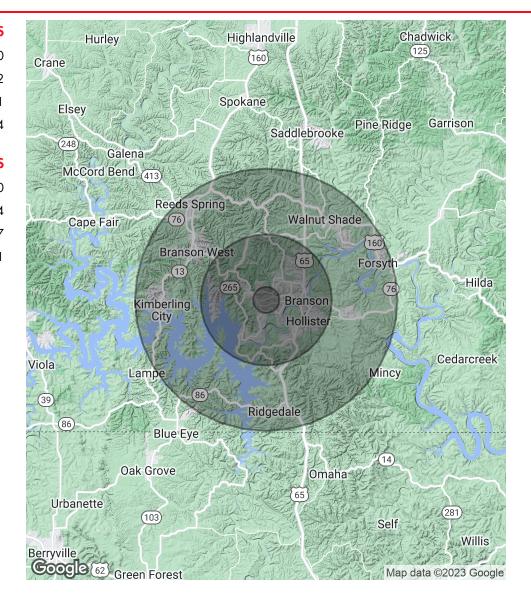

#### **ROBERT HUELS, CCIM**

in ir..

Broker/Partner 417.334.3149 C 417.331.6708 rrhuels@ccim.net

 $550~\mathrm{GRETNA}~\mathrm{RD.}$  , BRANSON, MISSOURI

| POPULATION           | 1 MILE   | 5 MILES   | 10 MILES           |
|----------------------|----------|-----------|--------------------|
| Total Population     | 1,086    | 23,454    | 52,680             |
| Average age          | 44.1     | 39.8      | 41.2               |
| Average age (Male)   | 36.6     | 36.5      | 39.1               |
| Average age (Female) | 47.8     | 42.0      | 42.4               |
| HOUSEHOLDS & INCOME  | 1 MILE   | 5 MILES   | 10 MILES           |
| Total households     | 489      | 9,770     | 21,610             |
| # of persons per HH  | 2.2      | 2.4       | 2.4                |
| Average HH income    | \$54,138 | \$58,122  | \$56,637           |
| Average house value  |          | \$234,925 | \$191 <i>,7</i> 21 |