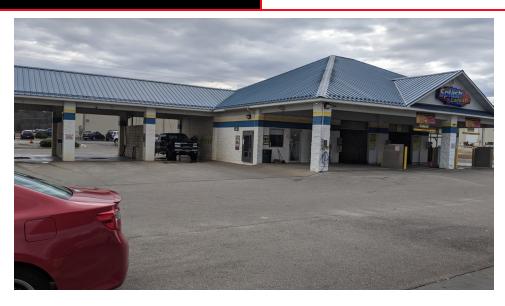

550 GRETNA RD., BRANSON, MISSOURI

Sale Price \$1,900,000

Zoning: Commercial

PROPERTY OVERVIEW

Successful 7 Bay car wash (3 automatic bays / 4 hand wash bays) that are hard to find in the market. Solid operating financial performance for many years. Recently new wash equipment has been installed that have saved water, chemicals and utilities from the prior year. Full time, on-site manager wishes to stay with the property and a new owner.