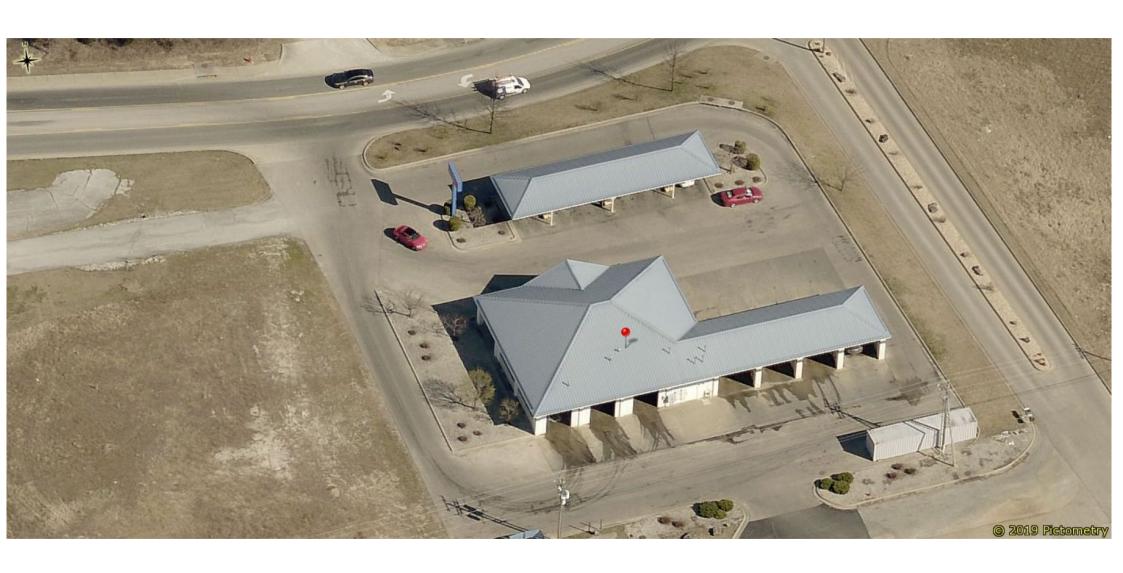

550 GRETNA RD., BRANSON, MISSOURI

Sale Price \$1,900,000

Zoning: Commercial

PROPERTY OVERVIEW

Successful 7 Bay car wash (3 automatic bays / 4 hand wash bays) that are hard to find in the market. Solid operating financial performance for many years. Recently new wash equipment has been installed that have saved water, chemicals and utilities from the prior year. Full time, on-site manager wishes to stay with the property and a new owner.