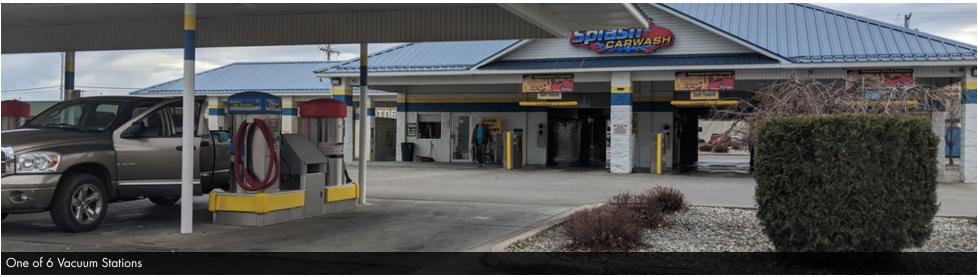

Zoning: Commercial

PROPERTY OVERVIEW

Successful 7 Bay car wash (3 automatic bays / 4 hand wash bays) that are hard to find in the market. Solid operating financial performance for many years. Recently new wash equipment has been installed that have saved water, chemicals and utilities from the prior year. Full time, on-site manager wishes to stay with the property and a new owner.