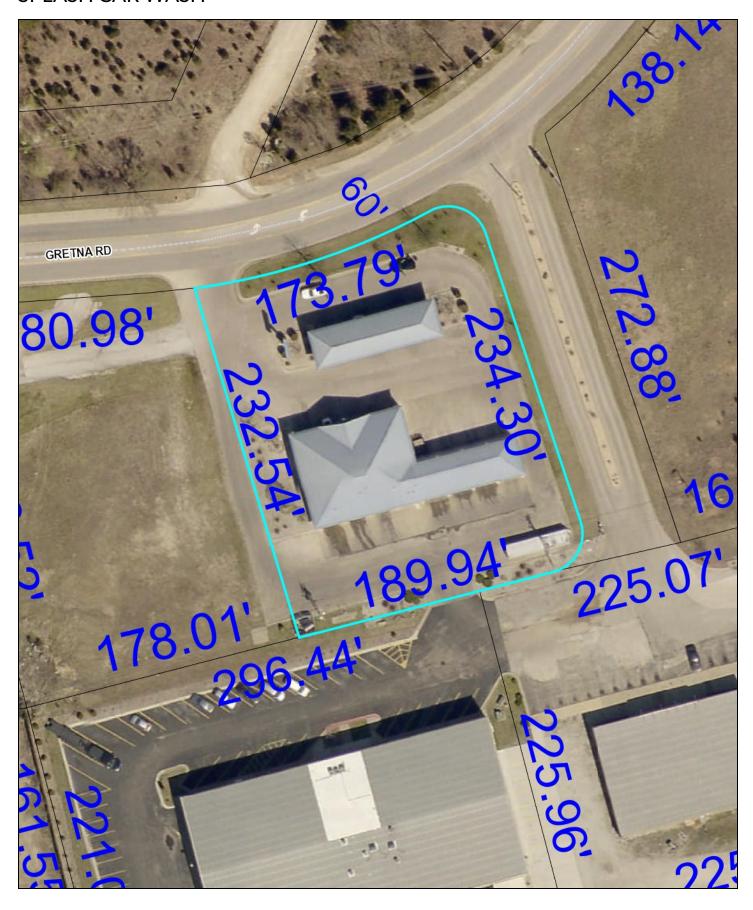

#### **OFFERING SUMMARY**

Building Size: 3,073 SF

Available SF:

Lot Size: 1.01 Acres

Price / SF: \$618.29

Cap Rate: 14.71%

NOI: \$279,418

Year Built: 2007

Zoning: Commercial

PROPERTY OVERVIEW

Successful 7 Bay car wash (3 automatic bays / 4 hand wash bays) that are hard to find in the market. Solid operating financial performance for many years. Recently new wash equipment has been installed that have saved water, chemicals and utilities from the prior year. Full time, on-site manager wishes to stay with the property and a new owner.