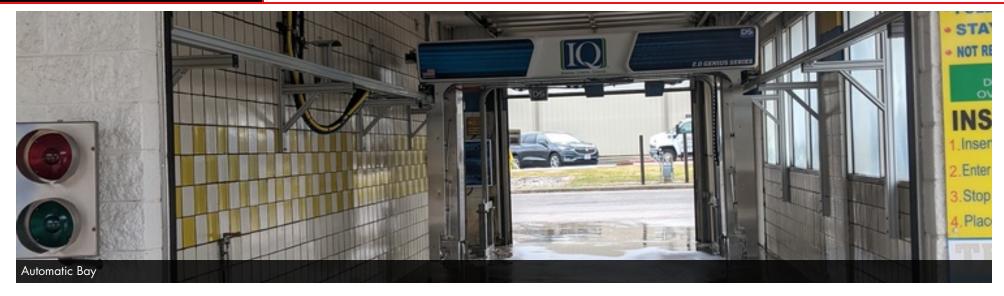

Zoning: Commercial

PROPERTY OVERVIEW

Successful 7 Bay car wash (3 automatic bays / 4 hand wash bays) that are hard to find in the market. Solid operating financial performance for many years. Recently new wash equipment has been installed that have saved water, chemicals and utilities from the prior year. Full time, on-site manager wishes to stay with the property and a new owner.