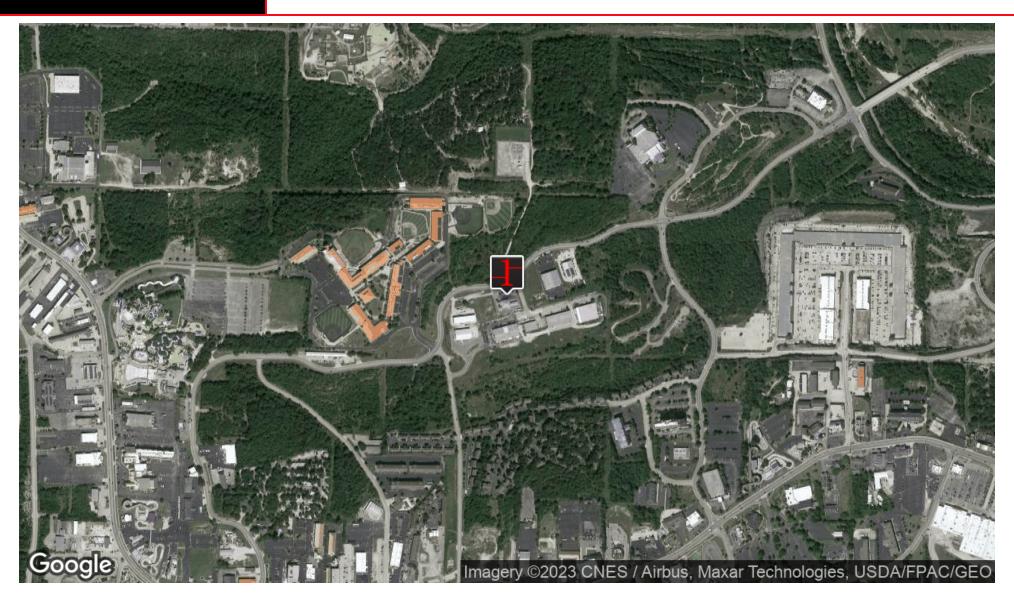

E   | 5 MILES   | 10 MILES           |
|----------------------|----------|-----------|--------------------|
| Total Population     | 1,086    | 23,454    | 52,680             |
| Average age          | 44.1     | 39.8      | 41.2               |
| Average age (Male)   | 36.6     | 36.5      | 39.1               |
| Average age (Female) | 47.8     | 42.0      | 42.4               |
| HOUSEHOLDS & INCOME  | 1 MILE   | 5 MILES   | 10 MILES           |
| Total households     | 489      | 9,770     | 21,610             |
| # of persons per HH  | 2.2      | 2.4       | 2.4                |
| Average HH income    | \$54,138 | \$58,122  | \$56,637           |
| Average house value  |          | \$234,925 | \$191 <i>,7</i> 21 |

<sup>\*</sup> Demographic data derived from 2020 ACS - US Census







# **Splash Car Wash**