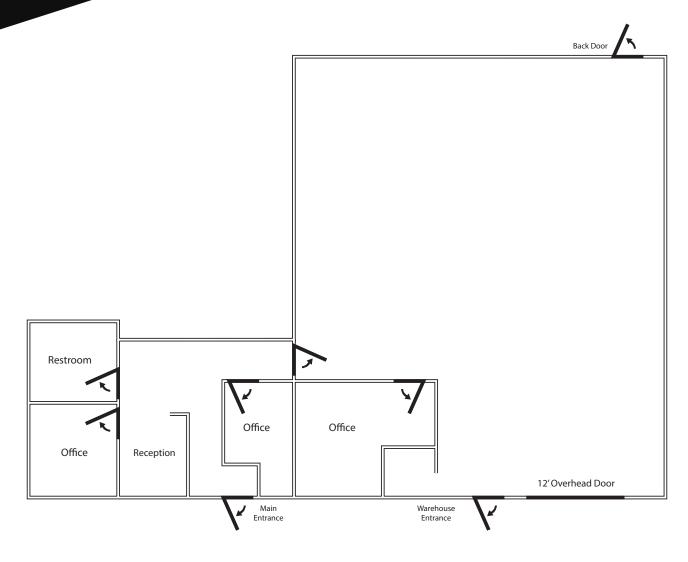

## **Property Overview**

- 2,845 SF of warehouse & office space
- 625 SF office that includes a reception area, three offices and restroom, warehouse space is 2,200 SF with a 12' x 12' overhead door
- Plenty of parking in both front and back of building, with additional parking for equipment across the street available for rent as well
- Located in the industrial park near the intersection of Fairmont and Campbell
- Zoned as Light Industrial