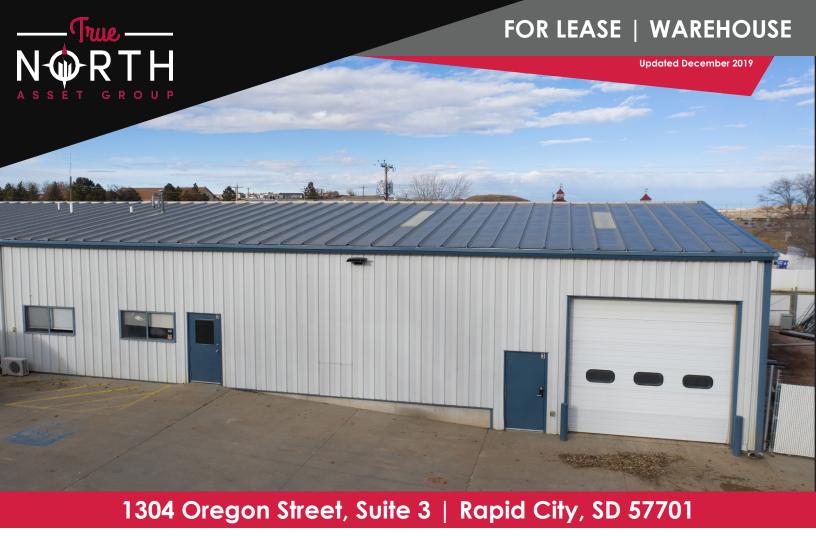

## **Property Overview**

- 2,845 SF of warehouse & office space
- 625 SF office that includes a reception area, three offices and restroom, warehouse space is 2,200 SF with a 12' x 12' overhead door
- Plenty of parking in both front and back of building, with additional parking for equipment across the street available for rent as well
- Located in the industrial park near the intersection of Fairmont and Campbell
- Zoned as Light Industrial

## **Pricing**

\$2,450 per month
Tenant is responsible for utilities

Keller Williams Realty Black Hills | 2401 W Main Street Rapid City, SD 57702 | (605) 343-7500 | www.truenorthassetgroup.com

Keller Williams Realty Black Hills | 2401 W Main Street Rapid City, SD 57702 | (605) 343-7500 | www.truenorthassetgroup.com