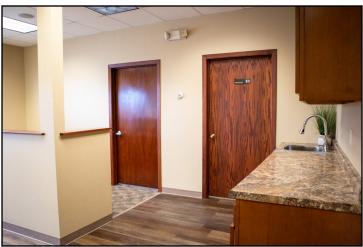

## **Property Overview**

- 2,845 SF of warehouse & office space
- 625 SF office that includes a reception area, three offices and restroom, warehouse space is 2,200 SF with a 12' x 12' overhead door
- Plenty of parking in both front and back of building, with additional parking for equipment across the street available for rent as well
- Located in the industrial park near the intersection of Fairmont and Campbell
- Zoned as Light Industrial