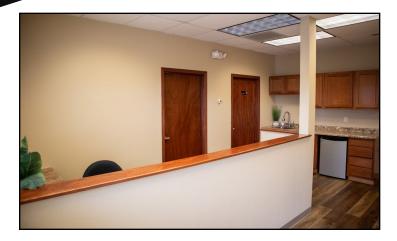

## **Property Overview**

- 2,845 SF of warehouse & office space
- 625 SF office that includes a reception area, three offices and restroom, warehouse space is 2,200 SF with a 12' x 12' overhead door
- Plenty of parking in both front and back of building, with additional parking for equipment across the street available for rent as well
- Located in the industrial park near the intersection of Fairmont and Campbell
- Zoned as Light Industrial