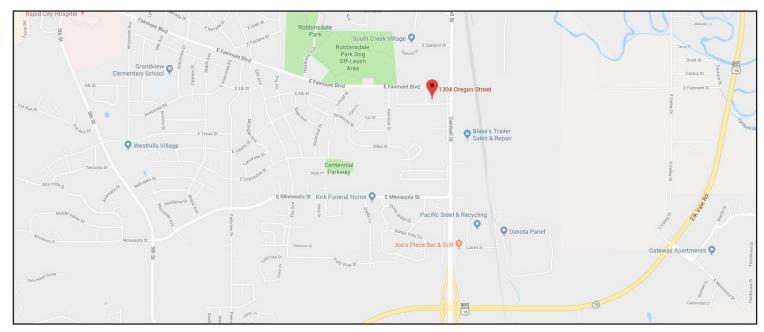

## **Property Overview**

- 2,845 SF of warehouse & office space
- 625 SF office that includes a reception area, three offices and restroom, warehouse space is 2,200 SF with a 12' x 12' overhead door
- Plenty of parking in both front and back of building, with additional parking for equipment across the street available for rent as well
- Located in the industrial park near the intersection of Fairmont and Campbell
- Zoned as Light Industrial