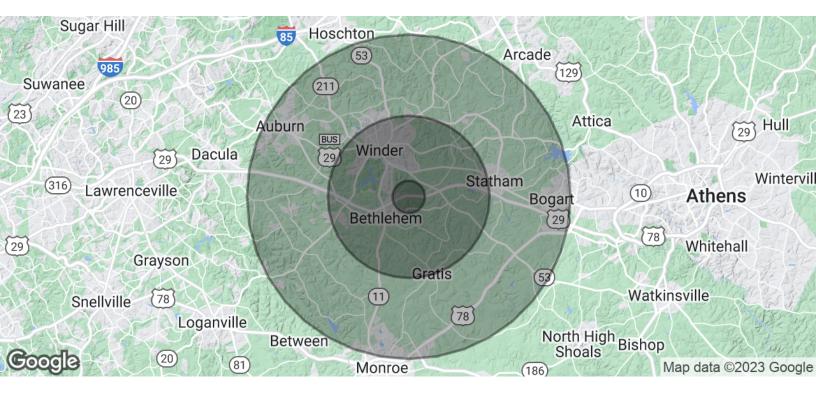

### **DEMOGRAPHICS MAP & REPORT**

| POPULATION           | 1 MILE   | 5 MILES  | 10 MILES |
|----------------------|----------|----------|----------|
| Total Population     | 871      | 29,029   | 97,976   |
| Average age          | 33.7     | 32.9     | 34.0     |
| Average age (Male)   | 31.7     | 31.8     | 33.1     |
| Average age (Female) | 35.4     | 33.9     | 35.1     |
| HOUSEHOLDS & INCOME  | 1 MILE   | 5 MILES  | 10 MILES |
| Total households     | 314      | 10,422   | 34,392   |
| # of persons per HH  | 2.8      | 2.8      | 2.8      |
| Average HH income    | \$56,937 | \$55,631 | \$61,578 |

\$227,702

Average house value

\$191,612

\$177,149

<sup>\*</sup> Demographic data derived from 2020 ACS - US Census

**GRANT WHITWORTH** 

706.548.9300 grantwhitworth@gmail.com

SMITH CEMETERY RD, WINDER, GA 30680