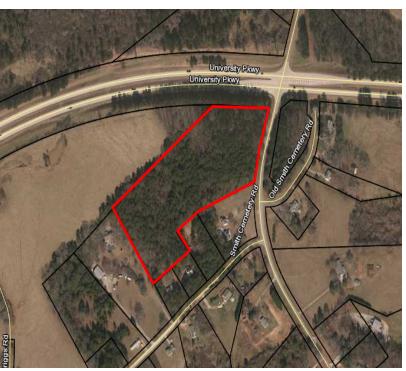

#### PROPERTY OVERVIEW

The property is well suited for commercial or industrial uses with great visibility and access from 316. It's zoned C-3 (Intensive Commercial District). The site is mostly wooded with rolling topography which should balance well for a potential development. The property has over 400 ft of frontage on 316 which was recently dedicated as a Freight Corridor by GDOT. It's within close proximity to the Barrow county Airport and the new Barrow County Industrial Park known as Park 53. Lanier Technical College and Career Academy are within close proximity as well.

#### **LOCATION OVERVIEW**

The property is located on the south west corner the at grade intersection of Hwy 316 (University Pkwy) and Smith Cemetery Road. It's roughly 1.6 miles east of Hwy 11 and 2 miles west of Hwy 53, which is the next interchange planned on Hwy 316. It's located just east of the City of Winder roughly 15 miles to Athens and 24 miles to I-85.

#### **PROPERTY HIGHLIGHTS**

- Great visibility and access from 316
- Intensive Commercial Zoning (C-3)

The information contained herein is derived from a variety of sources including the owner, public records and other source Whitworth land Corporation deems to be reliable. Whitworth Land Corporation has no reason to doubt, but does not guarantee the accuracy of this information.