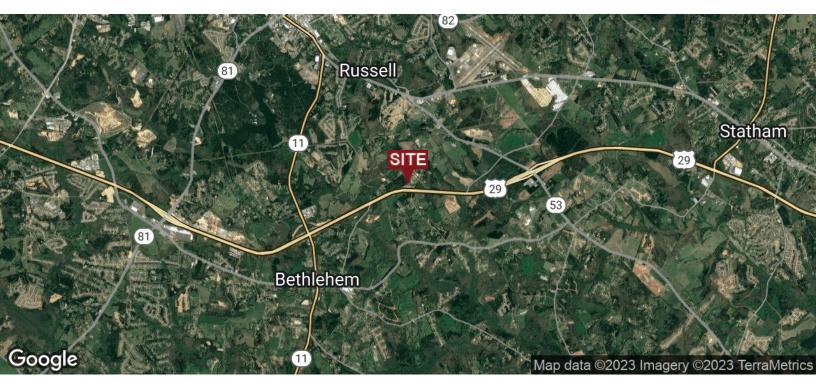

#### **LOCATION OVERVIEW**

The property is located on the south west corner the at grade intersection of Hwy 316 (University Pkwy) and Smith Cemetery Road. It's roughly 1.6 miles east of Hwy 11 and 2 miles west of Hwy 53, which is the next interchange planned on Hwy 316. It's located just east of the City of Winder roughly 15 miles to Athens and 24 miles to I-85.

## **AERIAL MAPS**

grantwhitworth@gmail.com

SMITH CEMETERY RD, WINDER, GA 30680