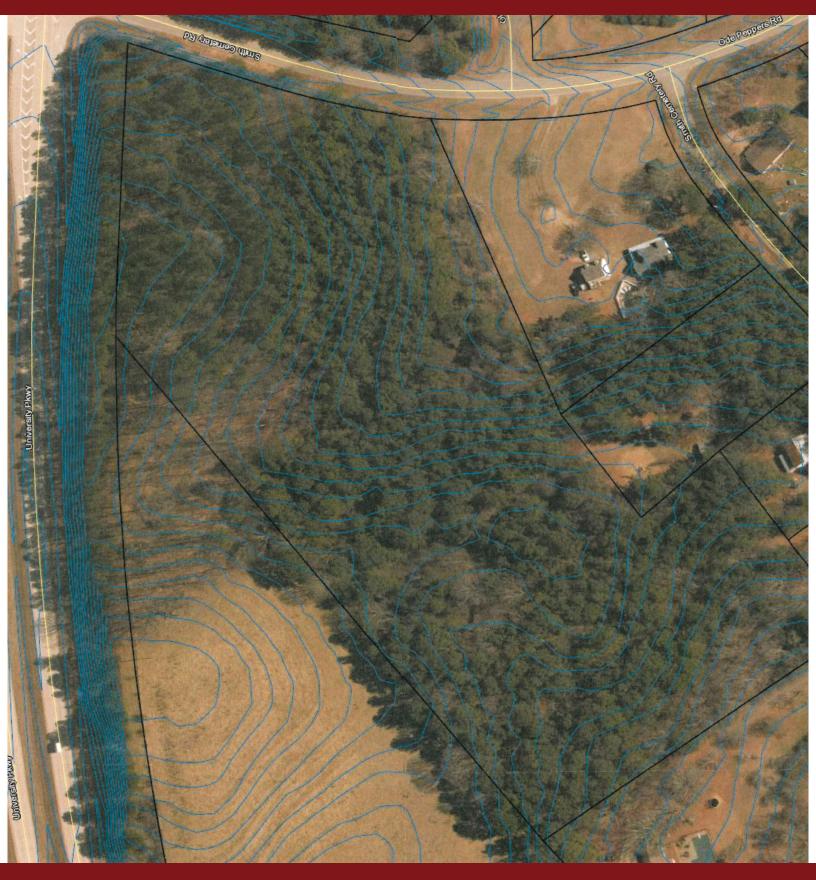

#### PROPERTY OVERVIEW

The property is well suited for commercial or industrial uses with great visibility and access from 316. It's zoned C-3 (Intensive Commercial District). The site is mostly wooded with rolling topography which should balance well for a potential development. The property has over 400 ft of frontage on 316 which was recently dedicated as a Freight Corridor by GDOT. It's within close proximity to the Barrow county Airport and the new Barrow County Industrial Park known as Park 53. Lanier Technical College and Career Academy are within close proximity as well.

#### **LOCATION OVERVIEW**

The property is located on the south west corner the at grade intersection of Hwy 316 (University Pkwy) and Smith Cemetery Road. It's roughly 1.6 miles east of Hwy 11 and 2 miles west of Hwy 53, which is the next interchange planned on Hwy 316. It's located just east of the City of Winder roughly 15 miles to Athens and 24 miles to I-85.