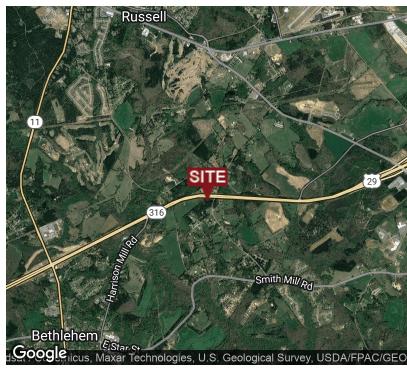

#### **LOCATION OVERVIEW**

The property is located on the south west corner the at grade intersection of Hwy 316 (University Pkwy) and Smith Cemetery Road. It's roughly 1.6 miles east of Hwy 11 and 2 miles west of Hwy 53, which is the next interchange planned on Hwy 316. It's located just east of the City of Winder roughly 15 miles to Athens and 24 miles to I-85.

## **AERIAL MAPS**

grantwhitworth@gmail.com

SMITH CEMETERY RD, WINDER, GA 30680