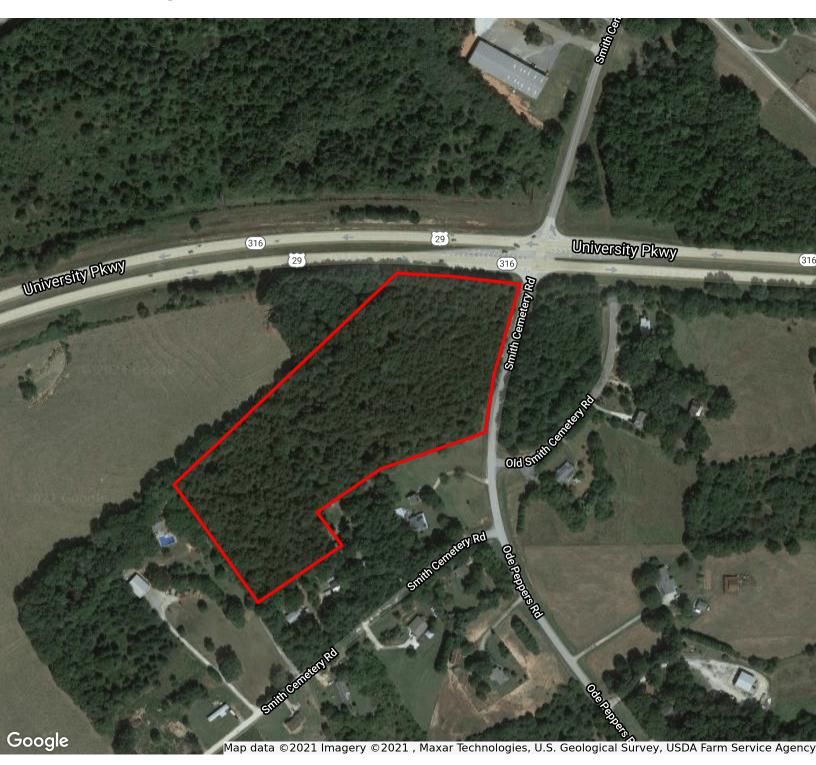

#### PROPERTY OVERVIEW

The property is well suited for commercial or industrial uses with great visibility and access from 316. It's zoned C-3 (Intensive Commercial District). The site is mostly wooded with rolling topography which should balance well for a potential development. The property has over 400 ft of frontage on 316 which was recently dedicated as a Freight Corridor by GDOT. It's within close proximity to the Barrow county Airport and the new Barrow County Industrial Park known as Park 53. Lanier Technical College and Career Academy are within close proximity as well.

#### **LOCATION OVERVIEW**

The property is located on the south west corner the at grade intersection of Hwy 316 (University Pkwy) and Smith Cemetery Road. It's roughly 1.6 miles east of Hwy 11 and 2 miles west of Hwy 53, which is the next interchange planned on Hwy 316. It's located just east of the City of Winder roughly 15 miles to Athens and 24 miles to I-85.

#### **OFFERING SUMMARY**

Sale Price: \$767,650

Price / Acre \$65,000

Available SF:

Lot Size: 11.81 Acres

Lot Frontage: 406.8 ft Hwy 316 433.1 ft Ode Peppers Rd

Zoning: C-3

Market: Barrow County

Submarket: Hwy 316 Corridor

Traffic Count: 29,700 Hwy 316