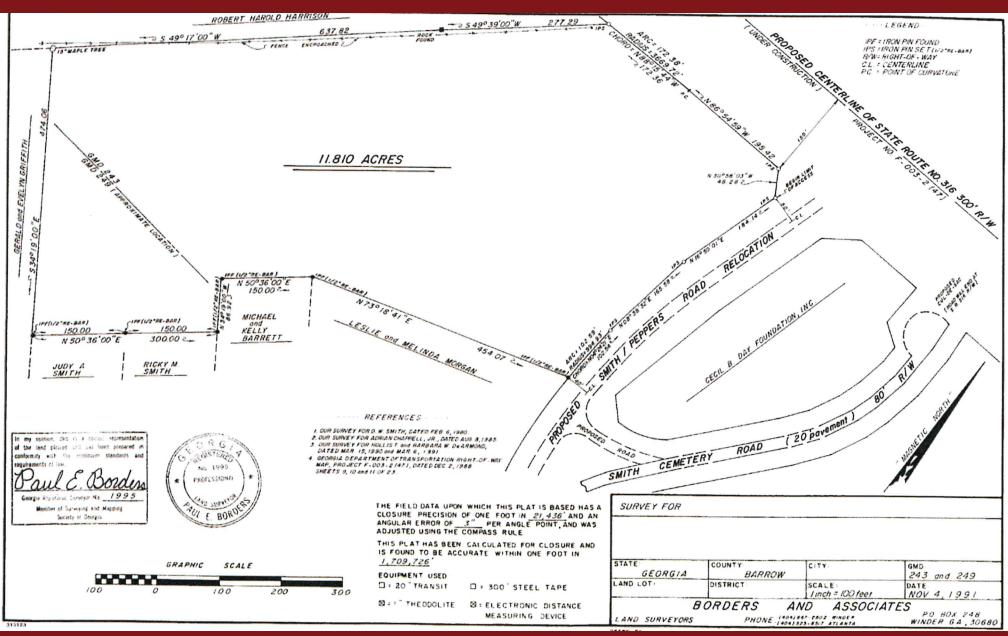

#### **OFFERING SUMMARY**

Sale Price: \$767,650

Price / Acre \$65,000

Available SF:

Lot Size: 11.81 Acres

Lot Frontage: 406.8 ft Hwy 316 433.1 ft Ode Peppers Rd

Zoning: C-3

Market: Barrow County

### **PROPERTY DETAILS**

| Sale Price | \$65,000 / ACRE |
|------------|-----------------|
|------------|-----------------|

### **PROPERTY INFORMATION**

| Property Subtype     | Other     |
|----------------------|-----------|
| APN #                | XX096 008 |
| Lot Frontage         | 406.8 ft  |
| Traffic Count        | 29700     |
| Traffic Count Street | Hwy 316   |