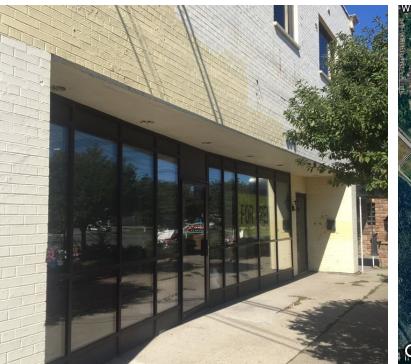

## 978 Payne Avenue North Tonawanda, NY 14120

| OFFERING SUMMARY    |                     | PROPERTY OVERVIEW                                                                                                                                                                                                                                                                                                                                                                                                                                                                                                                                                                                                               |  |  |  |
|---------------------|---------------------|---------------------------------------------------------------------------------------------------------------------------------------------------------------------------------------------------------------------------------------------------------------------------------------------------------------------------------------------------------------------------------------------------------------------------------------------------------------------------------------------------------------------------------------------------------------------------------------------------------------------------------|--|--|--|
| Available SF:       | 600 SF              | Retail / Office space available in an extremely desirable area located in North<br>Tonawanda. 600+/- SF newly remodeled retail space. Frontage on Payne Avenue<br>with street parking directly in front of the building and a side parking lot allows<br>clients easy access into your space. Pane Restaurant, North Tonawanda High<br>School, and close proximity shopping/retail stores give this space extra exposure to<br>the local community. Additional space, roughly 720+/- SF, available if more room is<br>required. Pricing and lease terms are negotiable. For more details contact Rick<br>Recckio, 716-998-4422. |  |  |  |
| Lease Rate:         | \$30.00 SF/yr (NNN) | RECCKIO, 710-990-4422.                                                                                                                                                                                                                                                                                                                                                                                                                                                                                                                                                                                                          |  |  |  |
|                     |                     | LOCATION OVERVIEW                                                                                                                                                                                                                                                                                                                                                                                                                                                                                                                                                                                                               |  |  |  |
| Building Size:      | 7,960 SF            | Located on Payne Avenue in North Tonawanda. Attached to Pane's Restaurant on<br>the south side. Easy access from the traffic light and street parking directly in front<br>of the building. Minutes from North Tonawanda High School, Tops Friendly Market,<br>Sportsplex, Tim Horton, McDonalds, Walgreens, Dunkin, Key Bank, Northwest Bank,<br>and much more.                                                                                                                                                                                                                                                                |  |  |  |
| PROPERTY HIGHLIGHTS |                     |                                                                                                                                                                                                                                                                                                                                                                                                                                                                                                                                                                                                                                 |  |  |  |
|                     |                     | Excellent Location                                                                                                                                                                                                                                                                                                                                                                                                                                                                                                                                                                                                              |  |  |  |
| Zoning:             | Commercial          | High Traffic Area                                                                                                                                                                                                                                                                                                                                                                                                                                                                                                                                                                                                               |  |  |  |
|                     |                     | 600+/- SF with 720+/- SF Addition Available                                                                                                                                                                                                                                                                                                                                                                                                                                                                                                                                                                                     |  |  |  |
|                     |                     | Street Parking                                                                                                                                                                                                                                                                                                                                                                                                                                                                                                                                                                                                                  |  |  |  |
|                     |                     | Newly Remodeled Space                                                                                                                                                                                                                                                                                                                                                                                                                                                                                                                                                                                                           |  |  |  |