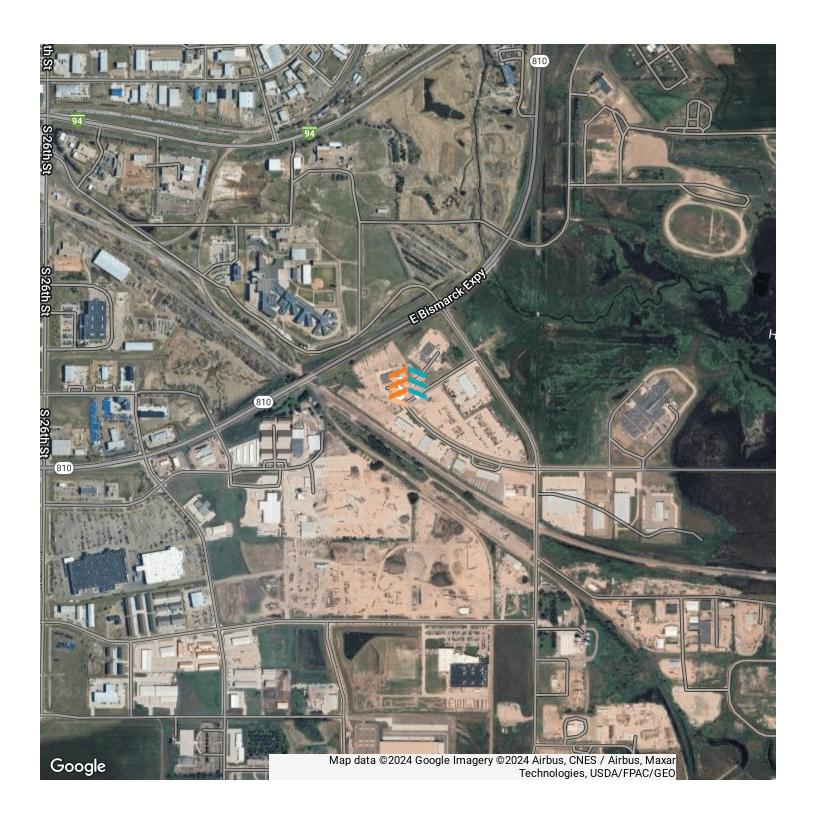

#### PROPERTY OVERVIEW

Large industrial warehouse for sale or lease with fenced lot and easy truck access. High visibility and direct access to Expressway and I-94, Exit 161.