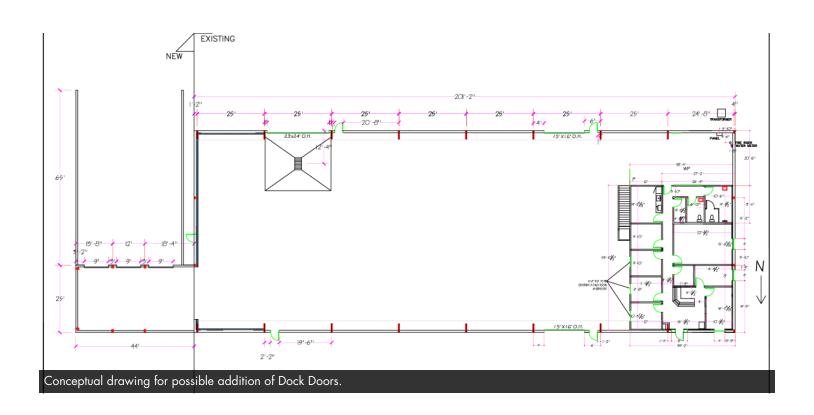

#### PROPERTY HIGHLIGHTS

- 30' Sidewalls / 75' Clear Span
- Fully Sprinkled
- (3) OH Doors: (1) 23'x24' and (2) 15'x16'
- Mezzanine storage
- In-floor heat
- · City water, city sewer and natural gas
- Dock doors can be added, see conceptual layout
- PID#: 2031-001-100