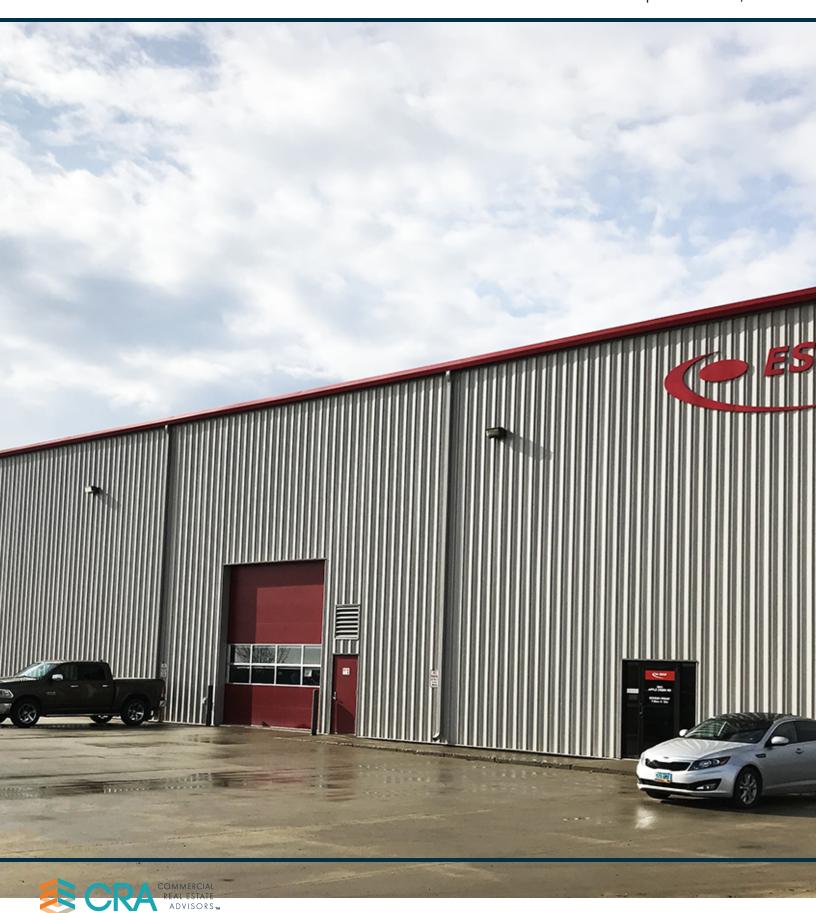

#### PROPERTY OVERVIEW

Large industrial warehouse for sale or lease with fenced lot and easy truck access. High visibility and direct access to Expressway and I-94, Exit 161.

#### PROPERTY HIGHLIGHTS

- 30' Sidewalls / 75' Clear Span
- Fully Sprinkled
- (3) OH Doors: (1) 23'x24' and (2) 15'x16'
- Mezzanine storage
- In-floor heat
- · City water, city sewer and natural gas
- Dock doors can be added, see conceptual layout
- PID#: 2031-001-100