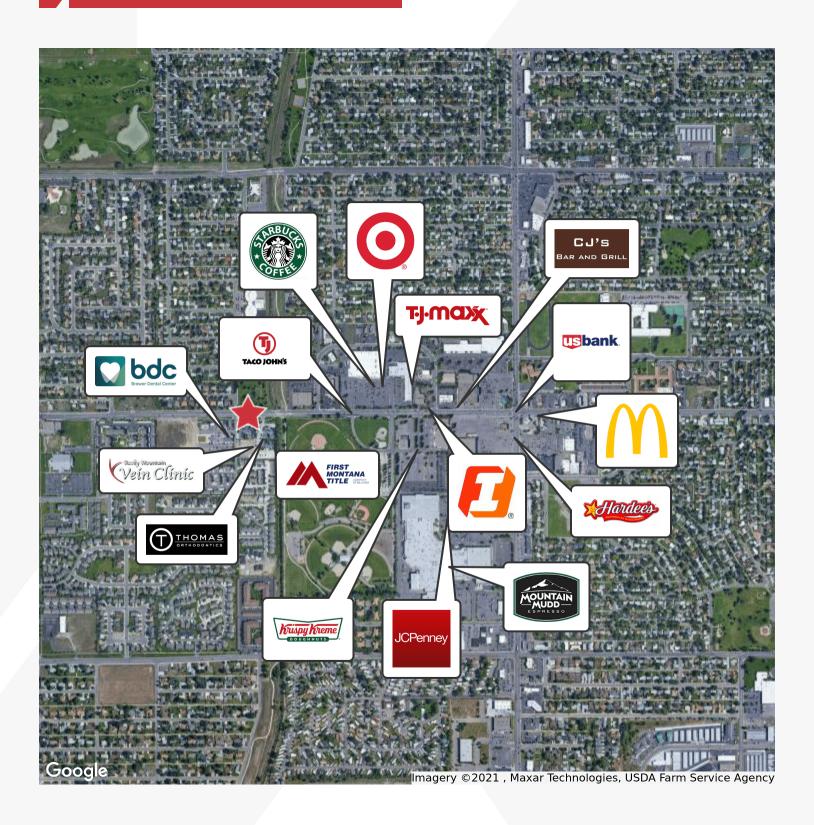

#### **Property Description**

This property is in one of Billings' nicest business complexes with mature landscaping & ample parking. Centrally located with easy access to both Downtown & West End of Billings. It is just west of Rimrock Mall & South of Target.