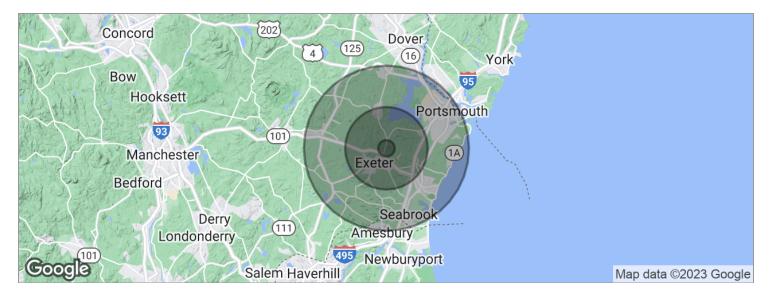

# CONDO UNIT (FORMER DENTIST OFFICE) FOR SALE

62 Portsmouth Avenue, Unit #5, Stratham, NH 03885

| POPULATION          | 1 MILE    | 5 MILES   | 10 MILES  |
|---------------------|-----------|-----------|-----------|
| Total population    | 1,454     | 39,509    | 135,021   |
| Median age          | 42.1      | 43.3      | 40.7      |
| Median age (male)   | 42.1      | 42.1      | 39.8      |
| Median age (Female) | 41.9      | 44.0      | 41.2      |
| HOUSEHOLDS & INCOME | 1 MILE    | 5 MILES   | 10 MILES  |
| Total households    | 535       | 16,127    | 52,691    |
| # of persons per HH | 2.7       | 2.4       | 2.6       |
| Average HH income   | \$122,686 | \$95,449  | \$91,290  |
| Average house value |           | \$375,958 | \$380,073 |

<sup>\*</sup> Demographic data derived from 2020 ACS - US Census