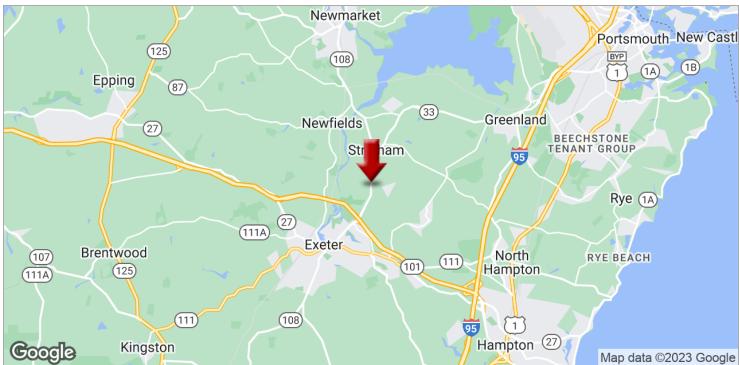

# CONDO UNIT (FORMER DENTIST OFFICE) FOR SALE

62 Portsmouth Avenue, Unit #5, Stratham, NH 03885

### **PROPERTY OVERVIEW**

Located in Stratham, this property is a very usable small-to-medium size unit for the professional. Route 108 is a high traffic road, in a very commercial area. It is currently utilized as a dental office with three separate operatories, as well as reception patient waiting/seating and staff/filling room on the second floor. The space is quite nicely fit up, and that cost is a sunk cost that a new dentist would not have to worry about. This is an updated modern fit up with digital set up. The operatories are a bonus for a dentist looking to set up a practice, but the Seller cannot provide clear title to any of the equipment, a Buyer will have to clear any liens. Plenty of parking is available for clients and staff and the location is easily accessible from Portsmouth, Exeter, Greenland, and Newmarket.