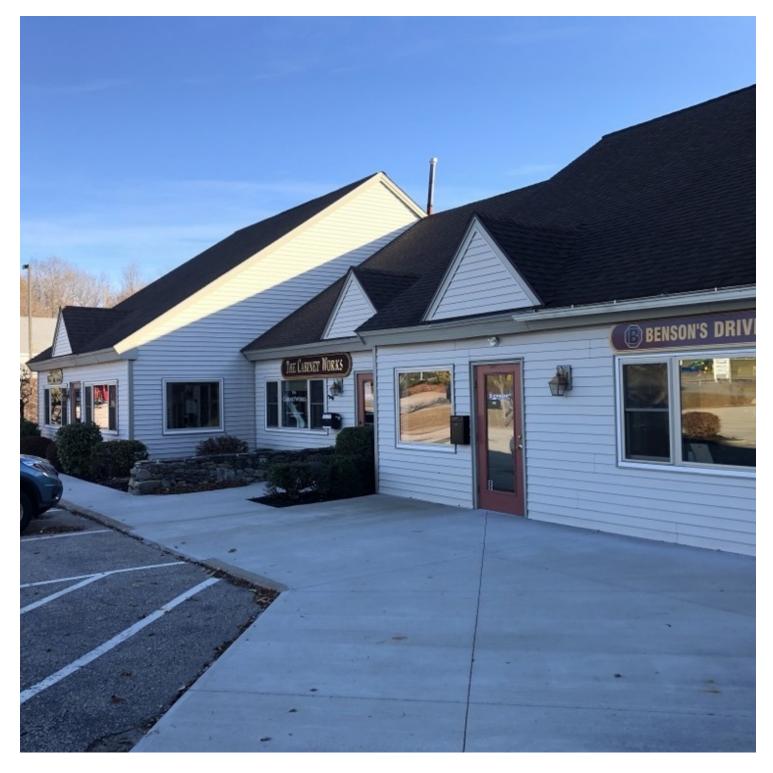

# CONDO UNIT (FORMER DENTIST OFFICE) FOR SALE

62 Portsmouth Avenue, Unit #5, Stratham, NH 03885

### **PROPERTY OVERVIEW**

Located in Stratham, this property is a very usable small-to-medium size unit for the professional. Route 108 is a high traffic road, in a very commercial area. It is currently utilized as a dental office with three separate operatories, as well as reception patient waiting/seating and staff/filling room on the second floor. The space is quite nicely fit up, and that cost is a sunk cost that a new dentist would not have to worry about. This is an updated modern fit up with digital set up. The operatories are a bonus for a dentist looking to set up a practice, but the Seller cannot provide clear title to any of the equipment, a Buyer will have to clear any liens. Plenty of parking is available for clients and staff and the location is easily accessible from Portsmouth, Exeter, Greenland, and Newmarket.