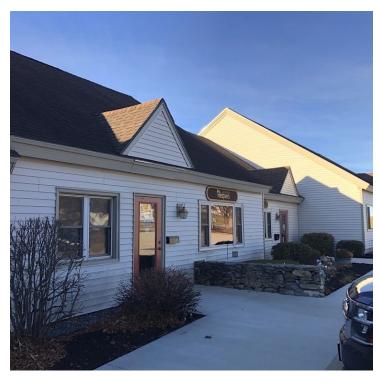

# CONDO UNIT (FORMER DENTIST OFFICE) FOR SALE

62 Portsmouth Avenue, Unit #5, Stratham, NH 03885

### **PROPERTY OVERVIEW**

Located in Stratham, this property is a very usable small-to-medium size unit for the professional. Route 108 is a high traffic road, in a very commercial area. It is currently utilized as a dental office with three separate operatories, as well as reception patient waiting/seating and staff/filling room on the second floor. The space is quite nicely fit up, and that cost is a sunk cost that a new dentist would not have to worry about. This is an updated modern fit up with digital set up. The operatories are a bonus for a dentist looking to set up a practice, but the Seller cannot provide clear title to any of the equipment, a Buyer will have to clear any liens. Plenty of parking is available for clients and staff and the location is easily accessible from Portsmouth, Exeter, Greenland, and Newmarket.