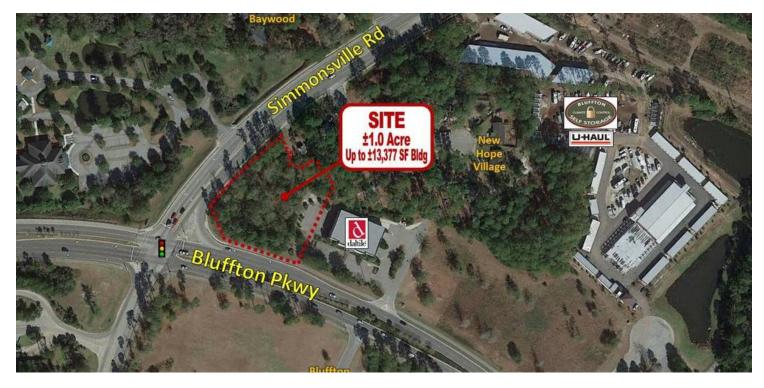

### **PROPERTY OVERVIEW**

AAA location available for ground lease or build to suit. This approximately one acre parcel can accommodate a building up to 13,377 sf. The property is part of a PUD that allows for nearly all commercial uses including restaurant, retail, professional and/or medical office and light industrial. The property affords extraordinary visibility with considerable frontage and access on both Simmonsville Road and the Bluffton Parkway.

#### **LOCATION OVERVIEW**

Situated at the signalized intersection of the Bluffton Parkway and Simmonsville Road in the heart of Bluffton's central business district. Strong traffic counts on both roads with Bluffton Parkway exceeding 30,000 VPD. The property is surrounded by retail, professional office, and light industrial tenants and in close proximity to all of Bluffton's residential communities. This location affords easy access throughout Bluffton, Hilton Head, Savannah and the surrounding communities. This is a high growth market with very limited prime corners available for development.

#### PROPERTY HIGHLIGHTS

- AAA Signalized Corner Location
- Central Business District with Strong Traffic Counts
- · Ground Lease or Build to Suit