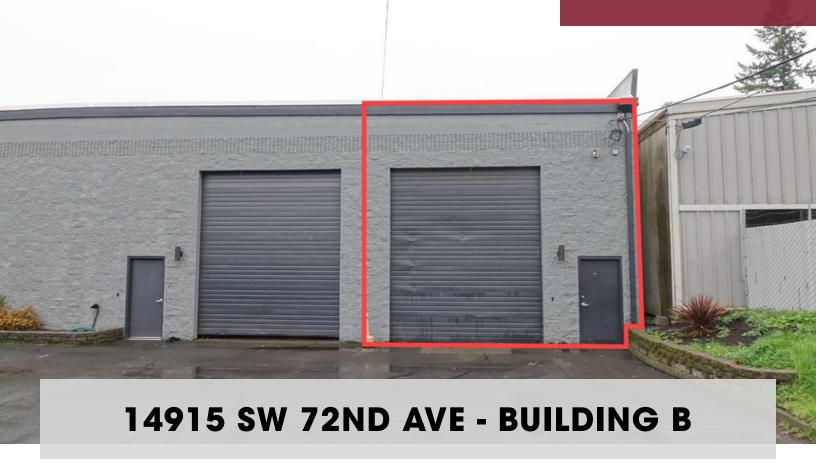

#### **OFFERING SUMMARY**

**Lease Rate:** \$1,360.00/Mor (MG)

Building Size: 12,125 SF

**Available SF:** Fully Leased

**Loading:** 1 Grade Door

Zoning: I-L

Ceiling Height: 16'

Number Of Drive In Bays: 1

#### PROPERTY OVERVIEW

This industrial, flex space is perfect for contractors who need a suitable location for storage and light distribution of materials.