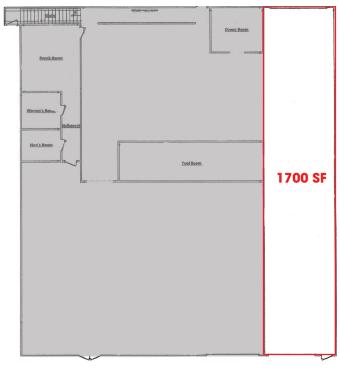

#### **OFFERING SUMMARY**

**Lease Rate:** \$1,360.00/Mor (MG)

Building Size: 12,125 SF

**Available SF:** Fully Leased

**Loading:** 1 Grade Door

Zoning: I-L

Ceiling Height: 16'

Number Of Drive In Bays: 1