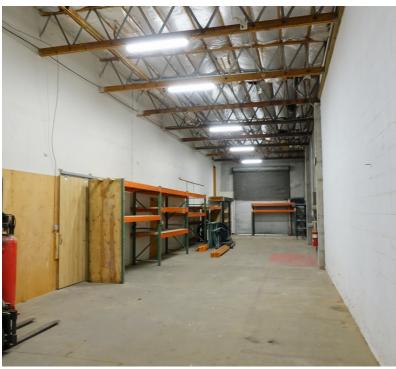

#### PROPERTY OVERVIEW

This industrial, flex space is perfect for contractors who need a suitable location for storage and light distribution of materials.