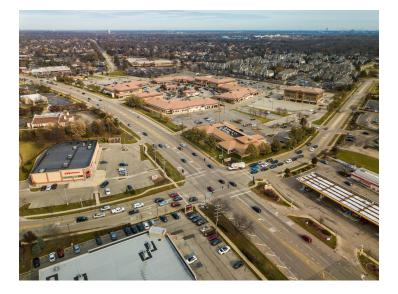

### Town Square Wheaton

55 E Loop Road, Wheaton, IL 60189

Medical/Office Space For Lease

#### **PROPERTY HIGHLIGHTS**

- Town Square Wheaton is located in the commercial hotspot of Wheaton, Illinois where daytime population averages 253,706.
- The immediately adjacent TGM Danada Apartments includes 600 apartments with a 90% occupancy rate.
- Whole Foods, Jewel-Osco, and Pete's Fresh Market are all within walking distance to Town Square Wheaton and draw daily traffic to the area.
- The Wheaton Park District is adjacent to Town Square Wheaton and serves over 1 million visitors per yera.
- Chicago Magazine named Wheaton a Best Place to Live (top 12 suburbs) and the National Council for Home Safety and Security ranked Wheaton #6 of the Top 100 Safest Cities in America.
- Town Square Wheaton sits between Wheaton College and College of DuPage.
- The METRA Wheaton Station is less than 3 miles to Town Square Wheaton.
- Town Square Wheaton resides just miles from the I-88 office corridor with abundant daily commuters.