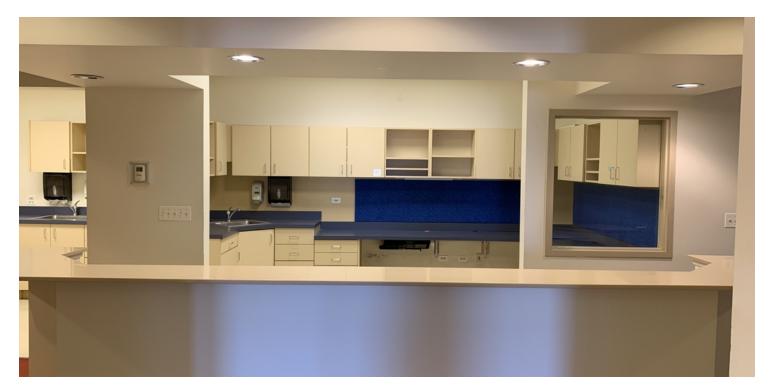

#### SUITE 301 3,576 SF

# Town Square Wheaton

55 E Loop Road, Wheaton, IL 60189

Medical/Office Space For Lease

LEASE TYPE MG | TOTAL SPACE 3,576 SF | LEASE TERM NEGOTIABLE | LEASE RATE \$29.85 SF/YR

| SUITE     | SIZE (SF) | DESCRIPTION                                                                |
|-----------|-----------|----------------------------------------------------------------------------|
| Suite 301 | 3,576 SF  | Fully built-out medical with kitchen, offices, and plumbing in exam rooms. |