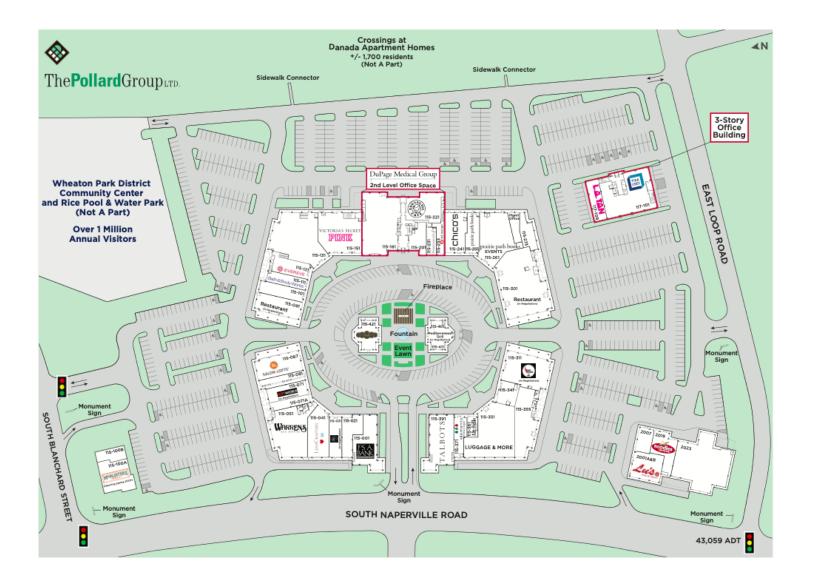

### Town Square Wheaton

55 E Loop Road, Wheaton, IL 60189

Medical/Office Space For Lease

for more information contact: **Kevin J. O'Donnell** Managing Broker t: 630.444.0444 e: kevin@odcre.com

SITE DIRECTORY

# Town Square Wheaton

55 E Loop Road, Wheaton, IL 60189

Medical/Office Space For Lease

| Space #  | Tenant                   | Sq. Ft. | Space # | Tenant                    | Sq. Ft. | Space #         | Tenant                       | Sq. Ft. |
|----------|--------------------------|---------|---------|---------------------------|---------|-----------------|------------------------------|---------|
| 115-001  | Jos. A. Bank             | 4,597   | 115-151 | Victoria's Secret/Pink    | 6,200   | 115-391         | Talbots/Talbots Petites      | 5,501   |
| 115-021  | Available - 1st level    | 2,176   | 115-161 | Available                 | 8,580   | 115-401/<br>411 | Restaurant Coming Soon!      | 2,409   |
| 115-021  | Available - 2nd level    | 5,572   | 115-201 | Available                 | 1,763   | 115-421         | Nothing Bundt Cake           | 2,409   |
| 115-031  | Coffee Shop Coming Soon! | 2,149   | 115-221 | Egg'lectic Café           | 3,800   | 117-101         | Office - TIAA CREF           | 6,420   |
| 115-041  | LensCrafters             | 4,123   | 115-231 | Francesca's               | 1,172   | 117-109         | L.A. Tan                     | 2,026   |
| 115-051  | Warren's Ale House       | 7,238   | 115-233 | Red Mango                 | 979     | 117-201         | Office - Grove Dental        | 6,922   |
| 115-071  | Yoga Coming Soon!        | 2,457   | 115-241 | Chico's                   | 3,642   | 117-203         | Office - True North Clinical | 1,300   |
| 115-071A | Available                | 1,390   | 115-255 | Prairie Path Books        | 2,199   | 117-301         | Office - Available           | 9,000   |
| 115-081  | White House Black Market | 1,891   | 115-261 | Prairie Path Books Events | 6,432   | 119-A-H         | DuPage Medical Group         | 18,598  |
| 115-087  | Salon Lofts              | 3,795   | 115-273 | Available                 | 1,910   | 10 A H          | bu age riedical cloup        | 10,000  |
| 115-091  | Restaurant Coming Soon!  | 3,318   | 115-301 | Restaurant Coming Soon!   | 11,132  | 2001<br>A&B     | Lu's Sushi & Chinese         | 3,277   |
| 115-100A | McAlister's Deli         | 3,321   | 115-311 | Restaurant Coming Soon!   | 5,853   | 2007            | Available                    | 1,375   |
| 115-100B | Available                | 1,029   | 115-341 | Available                 | 1,616   |                 |                              |         |
| 115-101  | Available                | 2,226   | 115-351 | Luggage & More            | 7,968   | 2019            | Noodles and Company          | 2,741   |
| 115-111  | Bath & Body Works        | 1,874   | 115-355 | Available                 | 6,710   | 2023            | Available                    | 9,581   |
| 115-121  | EVEREVE                  | 2,574   | 115-361 | Altobello Fine Jewelers   | 900     |                 |                              |         |
| 115-131  | Available                | 9,104   | 115-371 | Elements Massage          | 1,924   |                 | TOTAL GLA:                   | 203,173 |