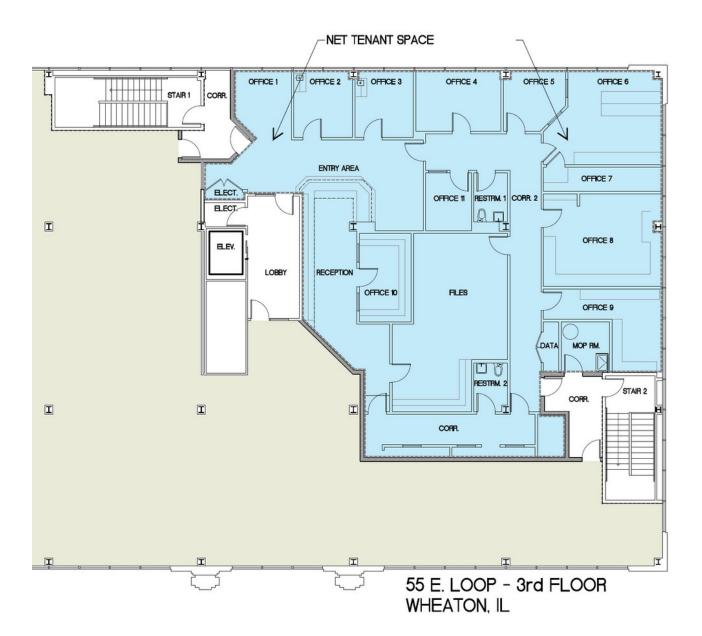

# Town Square Wheaton

55 E Loop Road, Wheaton, IL 60189

Medical/Office Space For Lease

LEASE TYPE MG | TOTAL SPACE 3,576 SF | LEASE TERM NEGOTIABLE | LEASE RATE \$29.85 SF/YR

| SUITE     | SIZE (SF) | DESCRIPTION                                                                |
|-----------|-----------|----------------------------------------------------------------------------|
| Suite 301 | 3,576 SF  | Fully built-out medical with kitchen, offices, and plumbing in exam rooms. |

#### SUITE 301 3,576 SF